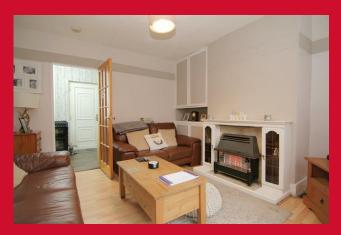

#### LOUNGE 12'4" x 13' (3.76m x 3.96m)

Laminate flooring and feature fireplace housing gas fire. Built in cupboards to alcoves