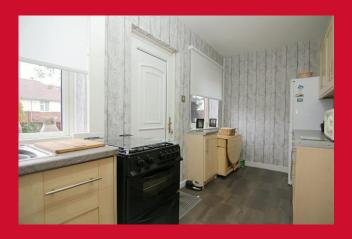

#### DINING KITCHEN 15'6" x 6'8" (4.72m x 2.03m)

Fitted kitchen with a selection of wall and base units. Worktops with splash bac, sink and drainer. Plumbing for washer, gas cooker point and door leading to rear garden