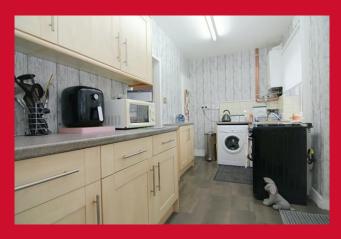

#### DINING KITCHEN 15'6" x 6'8" (4.72m x 2.03m)

Fitted kitchen with a selection of wall and base units. Worktops with splash bac, sink and drainer. Plumbing for washer, gas cooker point and door leading to rear garden