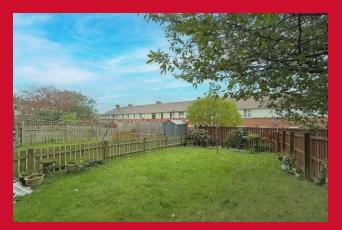

#### OUTSIDE

Gardens to the front and large garden to the rear mainly laid to lawn