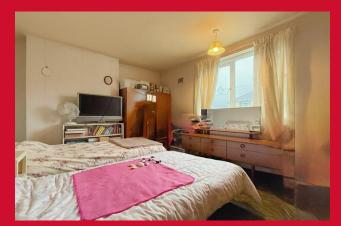

#### BEDROOM ONE 14'5" x 9'11" (4.4m x 3.02m)

Large walk in over stair cupboard