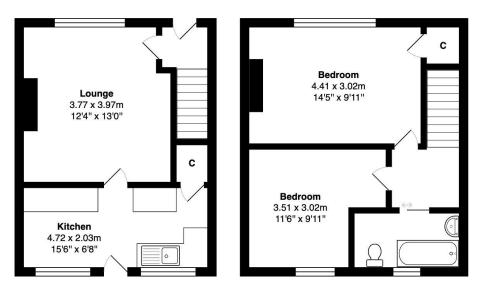

#### LOUNGE 12'4" x 13' (3.76m x 3.96m)

Laminate flooring and feature fireplace housing gas fire. Built in cupboards to alcoves

#### DINING KITCHEN 15'6" x 6'8" (4.72m x 2.03m)

Fitted kitchen with a selection of wall and base units. Worktops with splash bac, sink and drainer. Plumbing for washer, gas cooker point and door leading to rear garden

#### BEDROOM ONE 14'5" x 9'11" (4.4m x 3.02m)

Large walk in over stair cupboard

#### BEDROOM TWO 11'6" x 9'11" (3.5m x 3.02m)

Good size double bedroom

#### BATHROOM

Three piece suite

**Ground Floor** 

**First Floor** 

Total Area: 62.3 m<sup>2</sup> ... 670 ft<sup>2</sup> All measurements are approximate and for display purposes only

1 01274 601119 b wibsey@robertwatts.co.uk vibsey Office: 140 High Street, Wibsey, BD6 1JZ