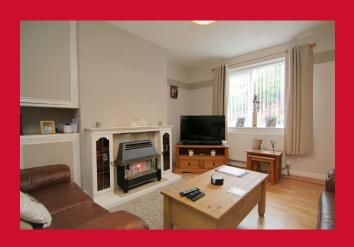

#### LOUNGE 12'4" x 13' (3.76m x 3.96m)

Laminate flooring and feature fireplace housing gas fire. Built in cupboards to alcoves