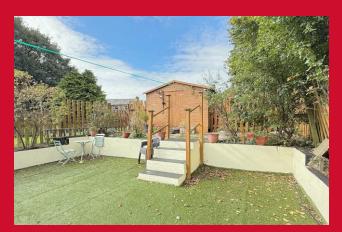

# 15 Torre Grove, Bradford, BD6 3PG

\*\* LARGE GARDENS TO THE REAR \*\* OFFERED WITH NO CHAIN \*\* Viewing is strongly advised for this END TOWN HOUSE which briefly comprises: entrance hall, lounge, modern dining kitchen and bathroom plus THREE BEDROOMS. Well presented throughout, benefitting further from GCH and DG and a parking for SEVERAL CARS to the front. To the rear the gardens are ideal for family entertainment with the large decked seating area, enclosed astroturf lawn area leading up to an additional garden with large shed and greenhouse. The property also lends itself to possible extension subject to relevant permissions.

#### OUTSIDE

Hard standing area to the front allowing parking for several cars which extends to the side. Large gardens to the rear with decked seating area leading to Astro Turf lawn, ideal for family entertainment. The garden extends further back with large shed and greenhouse