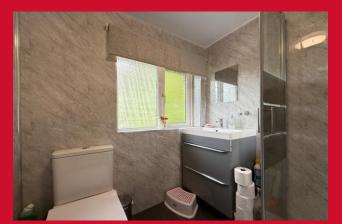

#### BEDROOM THREE 7'5" x 5'9" (2.26m x 1.75m)

**SHOWER ROOM** Shower cubicle, vanity style sink and W.C