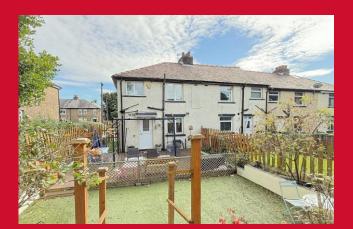

# 15 Torre Grove, Bradford, BD6 3PG

\*\* LARGE GARDENS TO THE REAR \*\* OFFERED WITH NO CHAIN \*\* Viewing is strongly advised for this END TOWN HOUSE which briefly comprises: entrance hall, lounge, modern dining kitchen and bathroom plus THREE BEDROOMS. Well presented throughout, benefitting further from GCH and DG and a parking for SEVERAL CARS to the front. To the rear the gardens are ideal for family entertainment with the large decked seating area, enclosed astroturf lawn area leading up to an additional garden with large shed and greenhouse. The property also lends itself to possible extension subject to relevant permissions.

#### OUTSIDE

Hard standing area to the front allowing parking for several cars which extends to the side. Large gardens to the rear with decked seating area leading to Astro Turf lawn, ideal for family entertainment. The garden extends further back with large shed and greenhouse