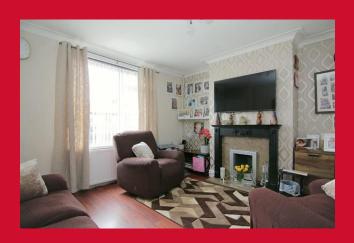

#### LOUNGE 12'6" x 12'10" (3.8m x 3.9m)

Feature fireplace housing gas fire. Laminate flooring