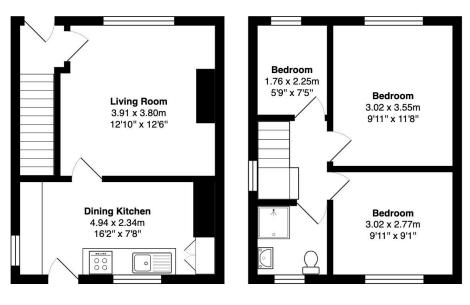

## ENTRANCE HALL

#### LOUNGE 12'6" x 12'10" (3.8m x 3.9m)

Feature fireplace housing gas fire. Laminate flooring

#### DINING KITCHEN 16'2" x 7'8" (4.93m x 2.34m)

Modern fitted kitchen with a selection of wall and base units. Built in matching units to alcove. Worktops with splash back walls. Oven, hob, extractor and plumbing for washer. Tilt and turn door to rear

#### LANDING AREA

Loft access

#### BEDROOM ONE 11'8" x 9'11" (3.56m x 3.02m)

### BEDROOM TWO 9'11" x 9'1" (3.02m x 2.77m)

Store cupboard

#### BEDROOM THREE 7'5" x 5'9" (2.26m x 1.75m)

**SHOWER ROOM** Shower cubicle, vanity style sink and W.C

**Ground Floor** 

**First Floor** 

Total Area: 62.2 m<sup>2</sup> ... 669 ft<sup>2</sup> All measurements are approximate and for display purposes only

1 01274 601119 b wibsey@robertwatts.co.uk vobertwatts.co.uk Wibsey Office: 140 High Street, Wibsey, BD6 1JZ