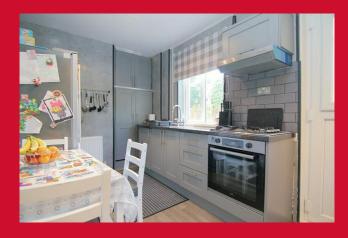

#### DINING KITCHEN 16'2" x 7'8" (4.93m x 2.34m)

Modern fitted kitchen with a selection of wall and base units. Built in matching units to alcove. Worktops with splash back walls. Oven, hob, extractor and plumbing for washer. Tilt and turn door to rear