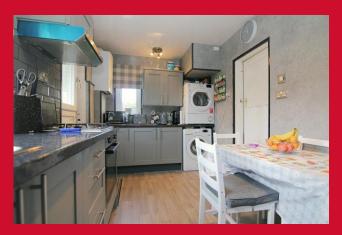

#### DINING KITCHEN 16'2" x 7'8" (4.93m x 2.34m)

Modern fitted kitchen with a selection of wall and base units. Built in matching units to alcove. Worktops with splash back walls. Oven, hob, extractor and plumbing for washer. Tilt and turn door to rear