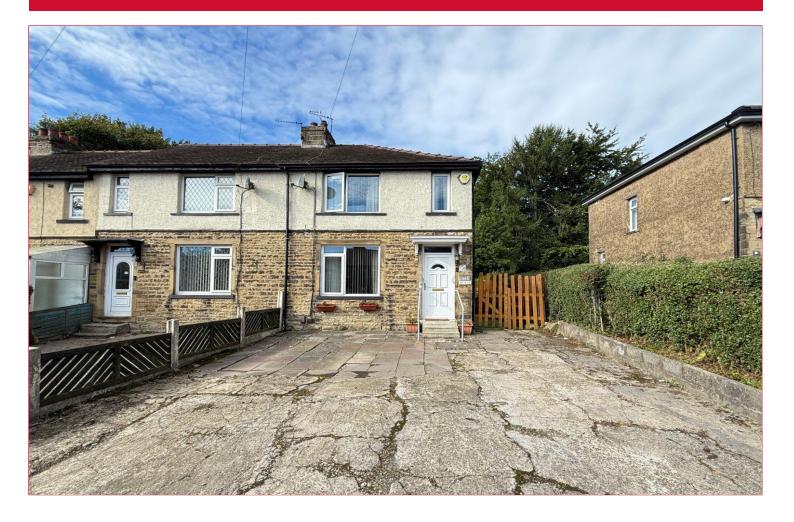

# 15 Torre Grove, Bradford, BD6 3PG

\*\* LARGE GARDENS TO THE REAR \*\* OFFERED WITH NO CHAIN \*\* Viewing is strongly advised for this END TOWN HOUSE which briefly comprises: entrance hall, lounge, modern dining kitchen and bathroom plus THREE BEDROOMS. Well presented throughout, benefitting further from GCH and DG and a parking for SEVERAL CARS to the front. To the rear the gardens are ideal for family entertainment with the large decked seating area, enclosed astroturf lawn area leading up to an additional garden with large shed and greenhouse. The property also lends itself to possible extension subject to relevant permissions.

#### OUTSIDE

Hard standing area to the front allowing parking for several cars which extends to the side. Large gardens to the rear with decked seating area leading to Astro Turf lawn, ideal for family entertainment. The garden extends further back with large shed and greenhouse