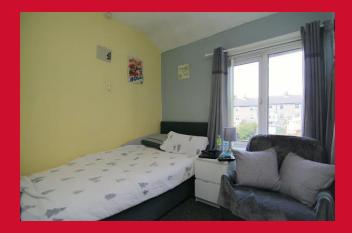

#### BEDROOM ONE 11'8" x 9'11" (3.56m x 3.02m)

### BEDROOM TWO 9'11" x 9'1" (3.02m x 2.77m)

Store cupboard

#### BEDROOM THREE 7'5" x 5'9" (2.26m x 1.75m)

**SHOWER ROOM** Shower cubicle, vanity style sink and W.C