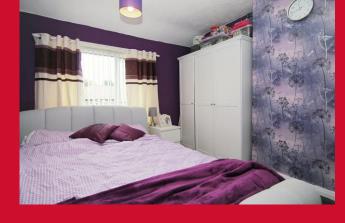

#### BEDROOM ONE 11'8" x 9'11" (3.56m x 3.02m)

### BEDROOM TWO 9'11" x 9'1" (3.02m x 2.77m)

Store cupboard

#### BEDROOM THREE 7'5" x 5'9" (2.26m x 1.75m)

**SHOWER ROOM** Shower cubicle, vanity style sink and W.C