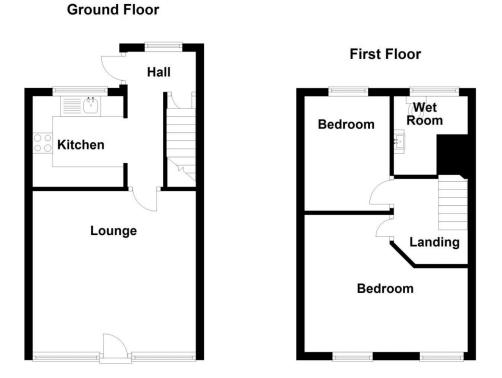

#### ENTRANCE HALL

Opening to the kitchen

#### LOUNGE 11'7" x 12'6" (3.53m x 3.8m)

Electric wall mounted fire

#### KITCHEN 8'9" x 8'4" (2.67m x 2.54m)

Fitted kitchen with oven, hob and extractor. Sink unit and storage understairs

#### BEDROOM ONE 11'7" x 11'1" max (3.53m x 3.38m max)

Two windows

#### BEDROOM TWO 10'4" x 5'5" (3.15m x 1.65m)

Loft access

## WET ROOM

Wet room with sink and W.C

Total area: approx. 571.8 sq. feet Please Note:This plan is for general layout guidance only and not to be relied upon for measurments. Plan produced using PlanUp.

1 01274 601119 b wibsey@robertwatts.co.uk vibsey Office: 140 High Street, Wibsey, BD6 1JZ