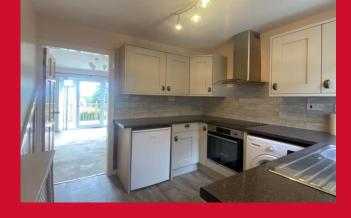

#### KITCHEN 8'9" x 8'4" (2.67m x 2.54m)

Fitted kitchen with oven, hob and extractor. Sink unit and storage understairs