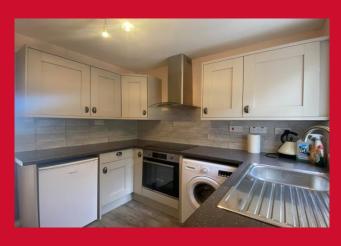

#### KITCHEN 8'9" x 8'4" (2.67m x 2.54m)

Fitted kitchen with oven, hob and extractor. Sink unit and storage understairs