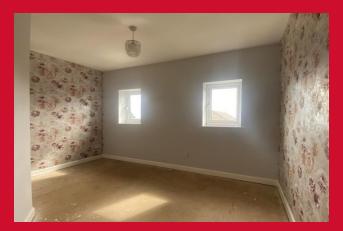

#### BEDROOM ONE 11'7" x 11'1" max (3.53m x 3.38m max)

Two windows

#### BEDROOM TWO 10'4" x 5'5" (3.15m x 1.65m)

Loft access