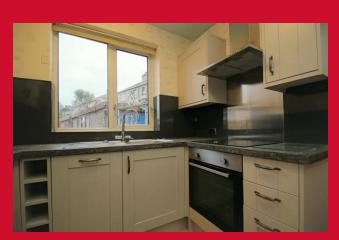

### **HALLWAY**

**DOWNSTAIRS WC** 

LOUNGE 13'10" x 11' (4.22m x 3.35m)

**DINING ROOM 11' x 10' (3.35m x 3.05m)** 

KITCHEN 8' x 7' (2.44m x 2.13m)

Well equipped kitchen, with built in oven, hob and extractor fan