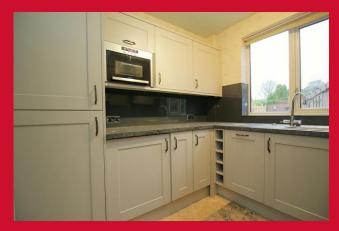

### **HALLWAY**

**DOWNSTAIRS WC** 

LOUNGE 13'10" x 11' (4.22m x 3.35m)

**DINING ROOM 11' x 10' (3.35m x 3.05m)** 

KITCHEN 8' x 7' (2.44m x 2.13m)

Well equipped kitchen, with built in oven, hob and extractor fan