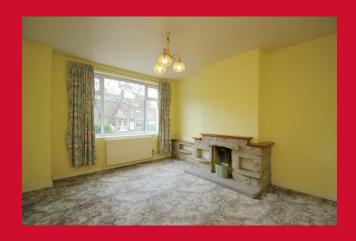

### **HALLWAY**

**DOWNSTAIRS WC** 

LOUNGE 13'10" x 11' (4.22m x 3.35m)

**DINING ROOM 11' x 10' (3.35m x 3.05m)** 

KITCHEN 8' x 7' (2.44m x 2.13m)

Well equipped kitchen, with built in oven, hob and extractor fan