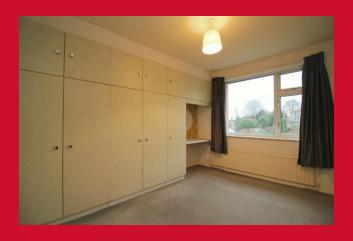

**LANDING** 

**BEDROOM ONE 14' x 9' (4.27m x 2.74m)** 

BEDROOM TWO 11' x 8'3" (3.35m x 2.51m)

BEDROOM THREE 8' x 7'11" (2.44m x 2.41m)