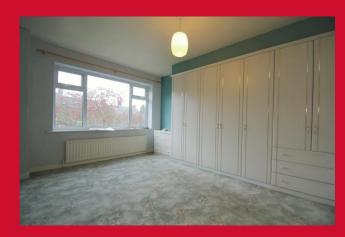

**LANDING** 

**BEDROOM ONE 14' x 9' (4.27m x 2.74m)** 

BEDROOM TWO 11' x 8'3" (3.35m x 2.51m)

BEDROOM THREE 8' x 7'11" (2.44m x 2.41m)