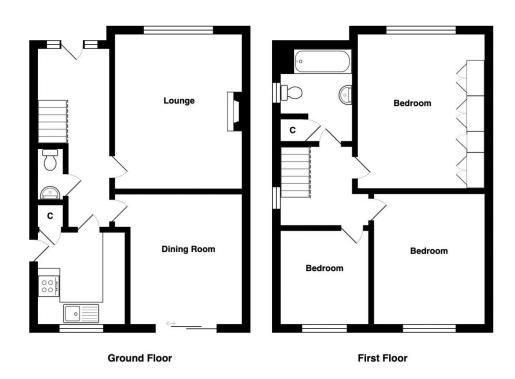

### **HALLWAY**

**DOWNSTAIRS WC** 

LOUNGE 13'10" x 11' (4.22m x 3.35m)

**DINING ROOM 11' x 10' (3.35m x 3.05m)** 

KITCHEN 8' x 7' (2.44m x 2.13m)

Well equipped kitchen, with built in oven, hob and extractor fan

**LANDING** 

**BEDROOM ONE 14' x 9' (4.27m x 2.74m)** 

BEDROOM TWO 11' x 8'3" (3.35m x 2.51m)

BEDROOM THREE 8' x 7'11" (2.44m x 2.41m)

### **BATHROOM**

White bathroom suite. Store cupboard

#### **OUTSIDE**

Small garden to the front. Driveway to the side, leading to the garage. Low maintenance garden at the rear

The Fixtures & Appliances included have not been tested and therefore no guarantee can be given that they are in working order. Every care has been taken with the preparation of these sales particulars, but complete accuracy cannot be guaranteed. If there is any point, which is of particular importance you should obtain independent verification, or we will be pleased to check them for you. These sales particulars do not constitute a contract or part of a contract.

 $\label{eq:total_section} Total\ Area: 89.3\ m^2\ ...\ 961\ ft^2$  All measurements are approximate and for display purposes only

1) 01274 601119 **E** wibsey@robertwatts.co.uk **W** robertwatts.co.uk Wibsey Office: 140 High Street, Wibsey, BD6 1JZ