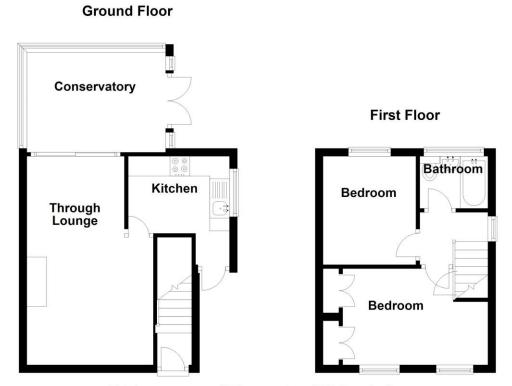

#### ENTRANCE HALL

#### THROUGH LOUNGE/DINING AREA 11'5" (3.48) narrowing to 8'5" (2.57) x 20'6" (6.25)

Family sized through lounge with feature fireplace and patio doors leading to the conservatory

#### CONSERVATORY

Good size conservatory

#### KITCHEN 10'1" x 7'1" (3.07m x 2.16m)

Fitted kitchen with a range of wall and base units, worktops, sink and drainer, oven hob and extractor plumbing for washer.

#### **FIRST FLOOR**

Landing area

BEDROOM ONE 12'5" x 9'1" (3.78m x 2.77m)

Fitted wardrobes

#### BEDROOM TWO 11'9" x 8'4" (3.58m x 2.54m)

#### BATHROOM

Three piece suite with shower over bath