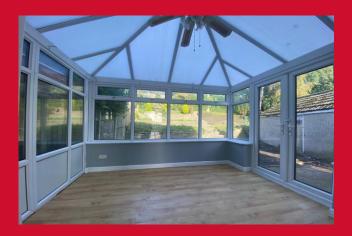

# **FIRST FLOOR**

Landing area

BEDROOM ONE 12'5" x 9'1" (3.78m x 2.77m)

Fitted wardrobes

#### BEDROOM TWO 11'9" x 8'4" (3.58m x 2.54m)

#### BATHROOM

Three piece suite with shower over bath

#### OUTSIDE

Sat on an enviable plot with lots of scope. Driveway leads to detached garage and good size gardens to the rear.

The Fixtures & Appliances included have not been tested and therefore no guarantee can be given that they are in working order. Every care has been taken with the preparation of these sales particulars, but complete accuracy cannot be guaranteed. If there is any point, which is of particular importance you should obtain independent verification, or we will be pleased to check them for you. These sales particulars do not constitute a contract or part of a contract.























1 01274 601119 b wibsey@robertwatts.co.uk vibsey Office: 140 High Street, Wibsey, BD6 1JZ

arla | propertymark naea | propertymark