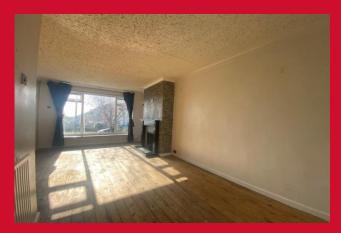

#### THROUGH LOUNGE/DINING AREA 11'5" (3.48) narrowing to 8'5" (2.57) x 20'6" (6.25)

Family sized through lounge with feature fireplace and patio doors leading to the conservatory

#### CONSERVATORY

Good size conservatory