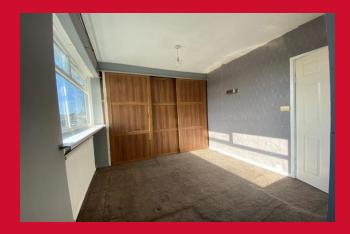

#### **FIRST FLOOR**

Landing area

BEDROOM ONE 12'5" x 9'1" (3.78m x 2.77m)

Fitted wardrobes