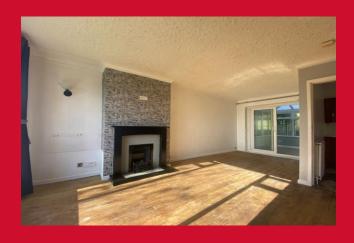

#### THROUGH LOUNGE/DINING AREA 11'5" (3.48) narrowing to 8'5" (2.57) x 20'6" (6.25)

Family sized through lounge with feature fireplace and patio doors leading to the conservatory

#### CONSERVATORY

Good size conservatory