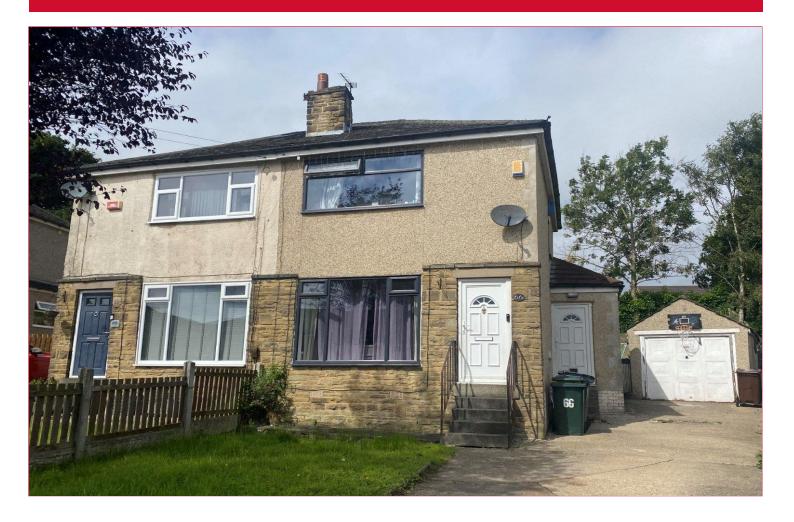

## 66 Larch Hill Crescent, Odsal, Bradford, BD6 1DS

\*\* OFFERED WITH NO CHAIN \*\* LARGE CORNER PLOT POSITION \*\* PLENTY OF SCOPE \*\* Ideal for first time buyers or young families is this TWO BEDROOM SEMI DETACHED situated within this increasing sought after part of Odsal, BD6, well placed for many amenities, schools and commute. Briefly comprising: Entrance hall, through lounge dining area which leads theough to the CONSERVATORY and kitchen to the side. TWO DOUBLE BEDROOMS and house bathroom to the first floor. Externally are gardens to the front driveway to the side leading to detached garage and large teired gardens to the rear. The property benefits from GCH, DG yet some cosmetic updating is required in parts.

#### OUTSIDE

Sat on an enviable plot with lots of scope. Driveway leads to detached garage and good size gardens to the rear.

The Fixtures & Appliances included have not been tested and therefore no guarantee can be given that they are in working order. Every care has been taken with the preparation of these sales particulars, but complete accuracy cannot be guaranteed. If there is any point, which is of particular importance you should obtain independent verification, or we will be pleased to check them for you. These sales particulars do not constitute a contract or part of a contract.