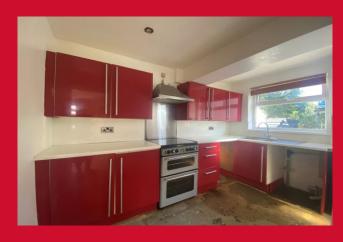

#### KITCHEN 10'1" x 7'1" (3.07m x 2.16m)

Fitted kitchen with a range of wall and base units, worktops, sink and drainer, oven hob and extractor plumbing for washer.