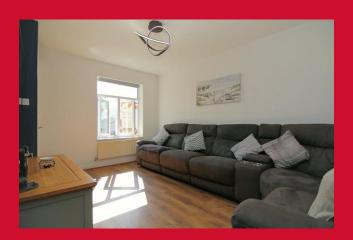

## LOUNGE 13' x 14'6" (3.96m x 4.42m)

Laminate flooring and useful cupboard under stair