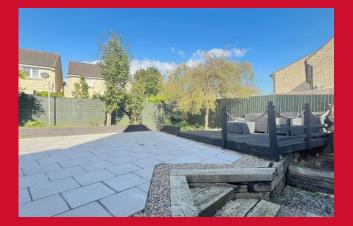

#### BEDROOM TWO 11'3" x 7'1" (3.43m x 2.16m)

BATHROOM Modern three piece white suite with shower over bath and screen, sink and w/c

**OUTSIDE** Parking to the front. Large gardens to the rear with raised decked seating area, large patio and lawn with bedding boarders. Area to side housing shed.