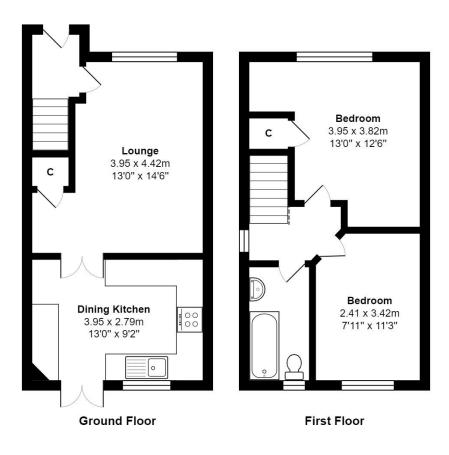

#### ENTRANCE HALL

## LOUNGE 13' x 14'6" (3.96m x 4.42m)

Laminate flooring and useful cupboard under stair

#### DINING KITCHEN 13' x 9'2" (3.96m x 2.8m)

Lovely modern fitted kitchen with a selection of wall and base units, worktops incorporating breakfast bar, oven, bob and extractor. Integrated appliances to include washer, dishwasher, fridge and freezer. doors leading out to the rear gardens

LANDING With loft access

#### BEDROOM ONE 13' x 12'6" (3.96m x 3.8m)

Large cupboard over stair

#### BEDROOM TWO 11'3" x 7'1" (3.43m x 2.16m)

BATHROOM Modern three piece white suite with shower over bath and screen, sink and w/c

**OUTSIDE** Parking to the front. Large gardens to the rear with raised decked seating area, large patio and lawn with bedding boarders. Area to side housing shed.