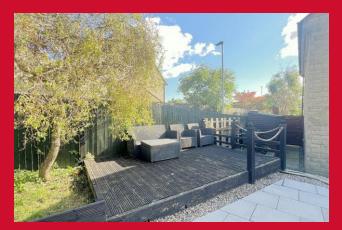

#### BEDROOM TWO 11'3" x 7'1" (3.43m x 2.16m)

BATHROOM Modern three piece white suite with shower over bath and screen, sink and w/c

**OUTSIDE** Parking to the front. Large gardens to the rear with raised decked seating area, large patio and lawn with bedding boarders. Area to side housing shed.