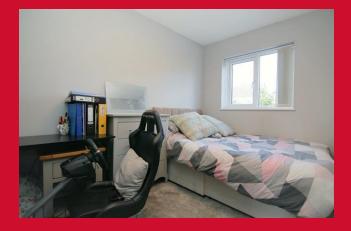

#### BEDROOM TWO 11'3" x 7'1" (3.43m x 2.16m)

BATHROOM Modern three piece white suite with shower over bath and screen, sink and w/c

**OUTSIDE** Parking to the front. Large gardens to the rear with raised decked seating area, large patio and lawn with bedding boarders. Area to side housing shed.