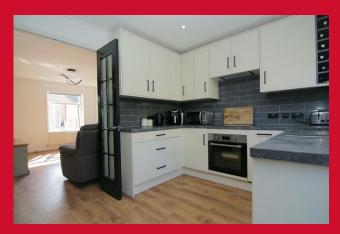

#### DINING KITCHEN 13' x 9'2" (3.96m x 2.8m)

Lovely modern fitted kitchen with a selection of wall and base units, worktops incorporating breakfast bar, oven, bob and extractor. Integrated appliances to include washer, dishwasher, fridge and freezer. doors leading out to the rear gardens