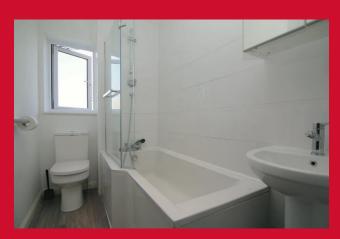

#### BEDROOM TWO 11'3" x 7'1" (3.43m x 2.16m)

BATHROOM Modern three piece white suite with shower over bath and screen, sink and w/c

**OUTSIDE** Parking to the front. Large gardens to the rear with raised decked seating area, large patio and lawn with bedding boarders. Area to side housing shed.