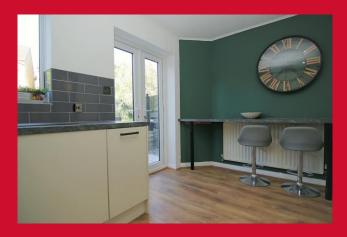

#### DINING KITCHEN 13' x 9'2" (3.96m x 2.8m)

Lovely modern fitted kitchen with a selection of wall and base units, worktops incorporating breakfast bar, oven, bob and extractor. Integrated appliances to include washer, dishwasher, fridge and freezer. doors leading out to the rear gardens