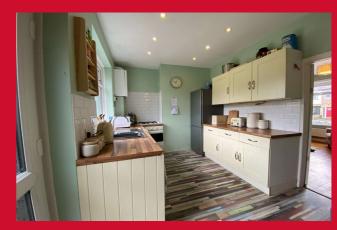

### **DINING KITCHEN 15'11" x 8'11" (4.85m x 2.72m)**

Modern dining kitchen having an array of wall and base units. Worktops, 1 1/2 sink and drainer. Oven, hob, extractor, plumbing for washer and useful understair store cupboard