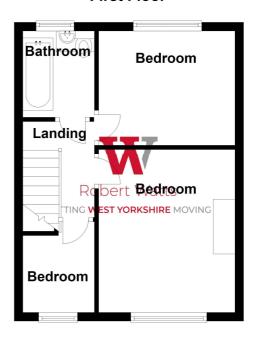

FIRST FLOOR Landing area with loft access

#### BEDROOM ONE 12'9" x 8'6" (3.89m x 2.6m)

Fitted wardrobes

BEDROOM TWO 9'3" (2.82) x 8'6" (2.6) plus recess

BEDROOM THREE 7'2" (2.18) x 5'9" (1.75) plus recess

#### **BATHROOM**

Family bathroom with raised double ended bath and shower over. Vanity style sink, W.C with fully tiled floor

#### **First Floor**

Please Note:This plan is for general layout guidance only and not to be relied upon for measurments. Plan produced using PlanUp.