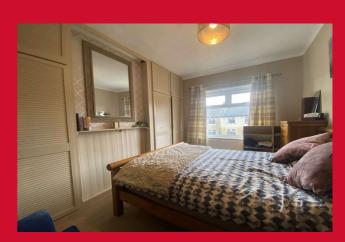

#### BEDROOM ONE 12'9" x 8'6" (3.89m x 2.6m)

Fitted wardrobes

BEDROOM TWO 9'3" (2.82) x 8'6" (2.6) plus recess

BEDROOM THREE 7'2" (2.18) x 5'9" (1.75) plus recess