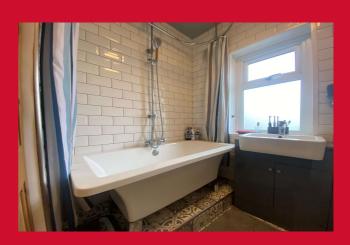

#### **BATHROOM**

Family bathroom with raised double ended bath and shower over. Vanity style sink, W.C with fully tiled floor