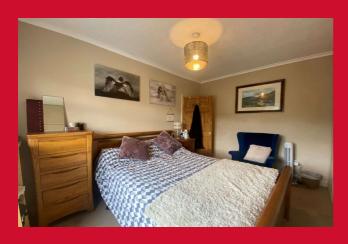

#### BEDROOM ONE 12'9" x 8'6" (3.89m x 2.6m)

Fitted wardrobes

BEDROOM TWO 9'3" (2.82) x 8'6" (2.6) plus recess

BEDROOM THREE 7'2" (2.18) x 5'9" (1.75) plus recess