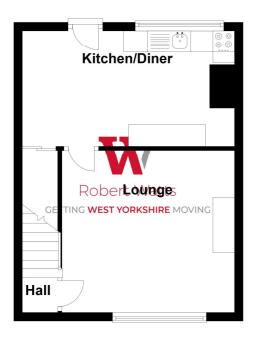

#### **ENTRANCE HALLWAY**

Stairs leading to first floor

### LOUNGE 12'7" x 12'11" (3.84m x 3.94m)

Exposed brick chimney breast

### **DINING KITCHEN 15'11" x 8'11" (4.85m x 2.72m)**

Modern dining kitchen having an array of wall and base units. Worktops, 1 1/2 sink and drainer. Oven, hob, extractor, plumbing for washer and useful understair store cupboard

## **Ground Floor**