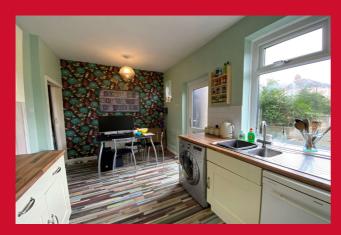

### **DINING KITCHEN 15'11" x 8'11" (4.85m x 2.72m)**

Modern dining kitchen having an array of wall and base units. Worktops, 1 1/2 sink and drainer. Oven, hob, extractor, plumbing for washer and useful understair store cupboard