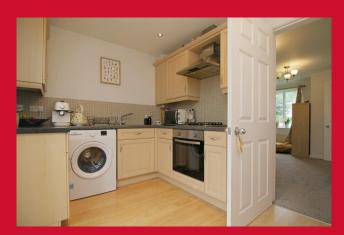

### **DINING KITCHEN 13' x 7'11" (3.96m x 2.41m)**

Fitted kitchen with a selection of wall and base units, worktops sink and drainer. Plumbing for washer, oven hob and extractor. Patio doors leading to the rear