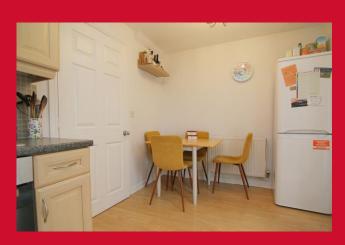

### **DINING KITCHEN 13' x 7'11" (3.96m x 2.41m)**

Fitted kitchen with a selection of wall and base units, worktops sink and drainer. Plumbing for washer, oven hob and extractor. Patio doors leading to the rear