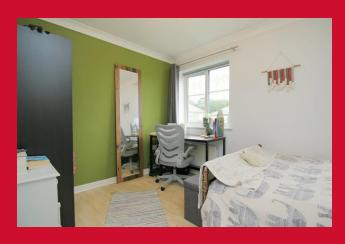

# BEDROOM ONE 13'1" x 8'9" (4m x 2.67m)

Overstair store cupboard and two windows

# BEDROOM TWO 13'1" x 7'4" (4m x 2.24m)

Two windows