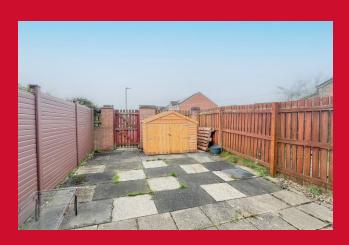

# **OUTSIDE**

Open lawn aspect to the front. Enclosed gardens to the rear with partial composite fencing. Mainly paved and garden shed. Allocated parking bay to the rear