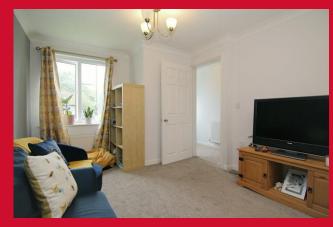

### **FIRST FLOOR**

Landing area with loft access

# BEDROOM ONE 13'1" x 8'9" (4m x 2.67m)

Overstair store cupboard and two windows

# BEDROOM TWO 13'1" x 7'4" (4m x 2.24m)

Two windows