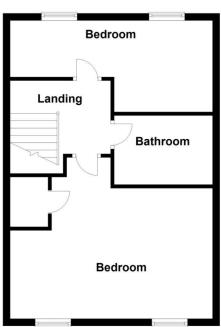

### **FIRST FLOOR**

Landing area with loft access

# BEDROOM ONE 13'1" x 8'9" (4m x 2.67m)

Overstair store cupboard and two windows

# BEDROOM TWO 13'1" x 7'4" (4m x 2.24m)

Two windows

### **HOUSE BATHROOM**

Three piece suite with shower over bath

# Kitchen/Diner Lounge

**First Floor** 

Total area: approx. 95.5 sq. metres (1027.6 sq. feet)

Please Note:This plan is for general layout guidance only and not to be relied upon for measurments. Plan produced using PlanUp.