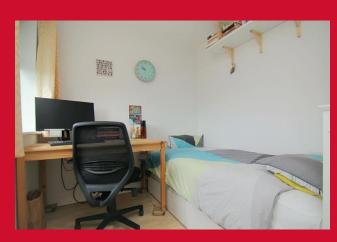

# BEDROOM ONE 13'1" x 8'9" (4m x 2.67m)

Overstair store cupboard and two windows

# BEDROOM TWO 13'1" x 7'4" (4m x 2.24m)

Two windows