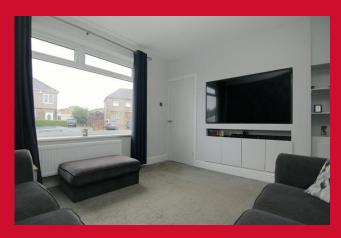

## LOUNGE 13'3" x 11'4" (4.04m x 3.45m)

Good size lounge with media wall and built in units to alcove