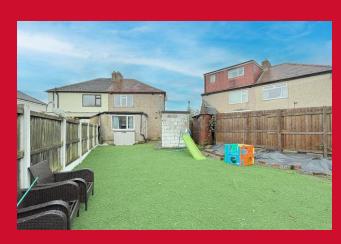

#### **OUTSIDE**

Hard standing area to the front and low maintenance gardens which can create off road parking (subject to permission). Enclosed rear garden with Astro Turf and permanent store