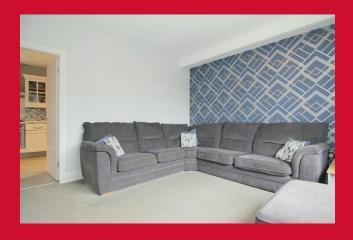

## LOUNGE 13'3" x 11'4" (4.04m x 3.45m)

Good size lounge with media wall and built in units to alcove

## **FAMILY ROOM 11'1" x 9'6" approx (3.38m x 2.9m approx)**

Extended room for a family snug