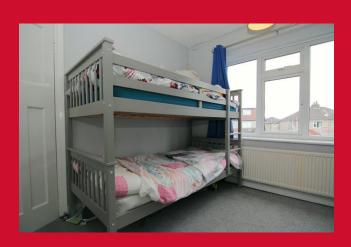

#### **FIRST FLOOR**

BEDROOM ONE 11'4" x 9'11" (3.45m x 3.02m)

BEDROOM TWO 9'8" x 9'6" (2.95m x 2.9m)

BEDROOM THREE 6'5" x 7' (1.96m x 2.13m)