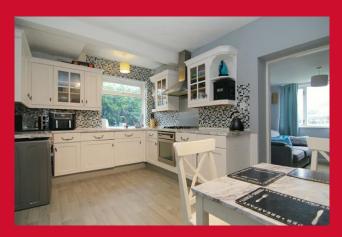

### **DINING KITCHEN 16'6" x 9'6" (5.03m x 2.9m)**

Selection of wall and base units. Worktops, circular sink and drainer. Splash back tiled walls, oven, hob and extractor. Plumbing for washer, opening to the family room