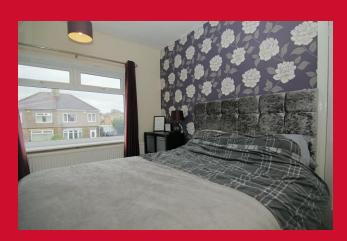

#### **FIRST FLOOR**

BEDROOM ONE 11'4" x 9'11" (3.45m x 3.02m)

BEDROOM TWO 9'8" x 9'6" (2.95m x 2.9m)

BEDROOM THREE 6'5" x 7' (1.96m x 2.13m)