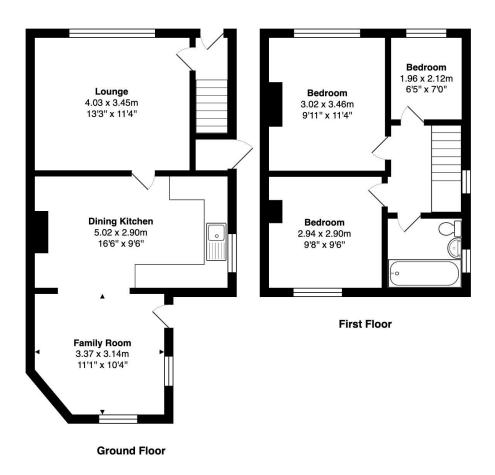

#### **ENTRANCE HALL**

## LOUNGE 13'3" x 11'4" (4.04m x 3.45m)

Good size lounge with media wall and built in units to alcove

### **DINING KITCHEN 16'6" x 9'6" (5.03m x 2.9m)**

Selection of wall and base units. Worktops, circular sink and drainer. Splash back tiled walls, oven, hob and extractor. Plumbing for washer, opening to the family room

## **FAMILY ROOM 11'1" x 9'6" approx (3.38m x 2.9m approx)**

Extended room for a family snug

#### **FIRST FLOOR**

BEDROOM ONE 11'4" x 9'11" (3.45m x 3.02m)

BEDROOM TWO 9'8" x 9'6" (2.95m x 2.9m)

BEDROOM THREE 6'5" x 7' (1.96m x 2.13m)

#### **BATHROOM**

Panelled bath with shower over. Vanity style sink and W.C

Total Area: 75.9 m<sup>2</sup> ... 817 ft<sup>2</sup>

All measurements are approximate and for display purposes only

1 01274 601119 **E** wibsey@robertwatts.co.uk **W** robertwatts.co.uk Wibsey Office: 140 High Street, Wibsey, BD6 1JZ