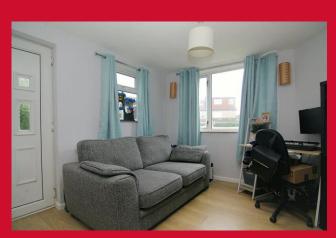

## **FAMILY ROOM 11'1" x 9'6" approx (3.38m x 2.9m approx)**

Extended room for a family snug

## LOUNGE 13'3" x 11'4" (4.04m x 3.45m)

Good size lounge with media wall and built in units to alcove