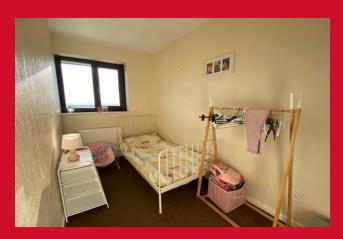

# BEDROON ONE 10'10" x8' (3.3m x2.44m)

Two windows

BEDROOM TWO 8'3" x 5'3" (2.51m x 1.6m)

## BEDROOM THREE 11'3" x 5'4" (3.43m x 1.63m)

With overstair cupboard housing boiler