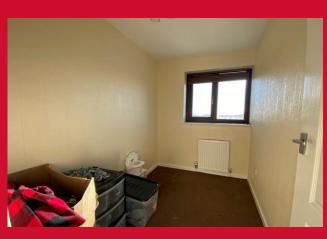

## BEDROOM THREE 11'3" x 5'4" (3.43m x 1.63m)

With overstair cupboard housing boiler