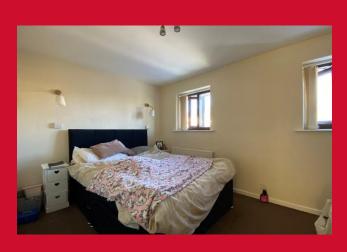

# BEDROON ONE 10'10" x8' (3.3m x2.44m)

Two windows

BEDROOM TWO 8'3" x 5'3" (2.51m x 1.6m)