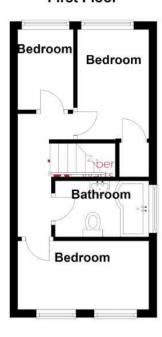

# First Floor

Please Note:This plan is for general layout guidance only and not to be relied upon for measurments. Plan produced using PlanUp.

1 01274 601119 **E** wibsey@robertwatts.co.uk **W** robertwatts.co.uk Wibsey Office: 140 High Street, Wibsey, BD6 1JZ

#### LANDING

Landing area with loft

# BEDROON ONE 10'10" x8' (3.3m x2.44m)

Two windows

BEDROOM TWO 8'3" x 5'3" (2.51m x 1.6m)

## BEDROOM THREE 11'3" x 5'4" (3.43m x 1.63m)

With overstair cupboard housing boiler

#### **BATHROOM**

Modern three piece suite with shaped bath, shower over bath and screen. Sink and W.C