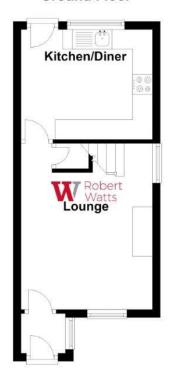

### **Ground Floor**

## LOUNGE 17'4" max x 11' (5.28m max x 3.35m)

Open stairs to first floor. Useful understair store and feature fireplace

### **DINING KITCHEN 11'2" x 11 (3.4m x 11)**

Lovely recently kitchen having a selection of wall and base units. Worktops, sink an drainer. Integrated fridge freezer, plumbing for washer and dish washer. Freestanding cooker

### **ENTRANCE PORCH**

Leading though to the lounge