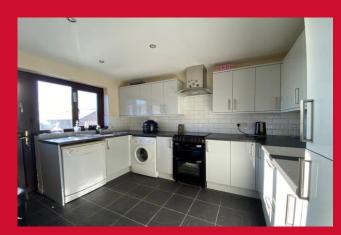

### **DINING KITCHEN 11'2" x 11 (3.4m x 11)**

Lovely recently kitchen having a selection of wall and base units. Worktops, sink an drainer. Integrated fridge freezer, plumbing for washer and dish washer. Freestanding cooker