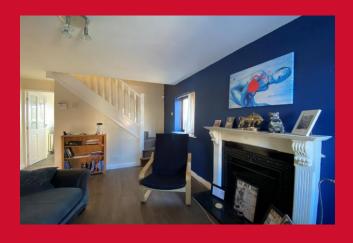

## LOUNGE 17'4" max x 11' (5.28m max x 3.35m)

Open stairs to first floor. Useful understair store and feature fireplace