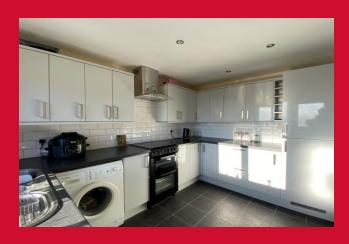

### **DINING KITCHEN 11'2" x 11 (3.4m x 11)**

Lovely recently kitchen having a selection of wall and base units. Worktops, sink an drainer. Integrated fridge freezer, plumbing for washer and dish washer. Freestanding cooker