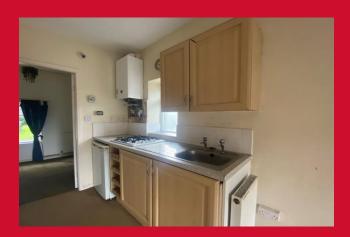

#### **OPEN LIVING AREA 16' x 5'11" (4.88m x 1.8m)**

Open plan living area. Kitchenette with wall and base units, hob, sink and drainer and plumbing for washer

BEDROOM 10'9" x 7'2" max (3.28m x 2.18m max)