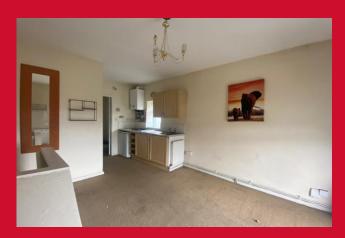

#### **OPEN LIVING AREA 16' x 5'11" (4.88m x 1.8m)**

Open plan living area. Kitchenette with wall and base units, hob, sink and drainer and plumbing for washer

BEDROOM 10'9" x 7'2" max (3.28m x 2.18m max)