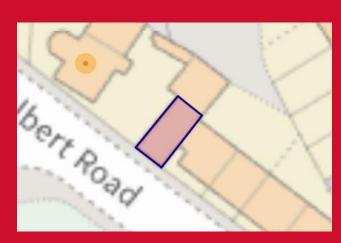

# 22A Albert Road, Queensbury, Bradford, BD13 1PB

\*\* MIXED USE PREMISES \*\* THE BUSINESS IS UNAFFECTED \*\* QUEENSBURY VILLAGE LOCATION \*\* SHOP TO THE GROUND FLOOR WITH A RETURN OF £\*\*\*\* PER MONTH \*\* FIRST FLOOR 1 BED FLAT WITH A POTENTIAL OF £425.00 PCM \*\* A fantastic investment opportunity as arisen with this ONE BED flat and commercial premises. In need of some minor cosmetic updating. BOOK YOU VIEWING TODAY