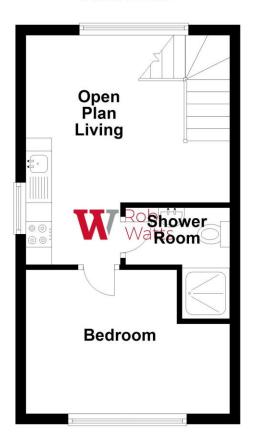

#### **OPEN LIVING AREA 16' x 5'11" (4.88m x 1.8m)**

Open plan living area. Kitchenette with wall and base units, hob, sink and drainer and plumbing for washer

BEDROOM 10'9" x 7'2" max (3.28m x 2.18m max)

SHOWER ROOM Built in shower cubicle, sink and W.C

**FURTHER INFORMATION** Council Tax - Band A

Tenure - Freehold

The Fixtures & Appliances included have not been tested and therefore no guarantee can be given that they are in working order. Every care has been taken with the preparation of these sales particulars, but complete accuracy cannot be guaranteed. If there is any point, which is of particular importance you should obtain independent verification, or we will be pleased to check them for you. These sales particulars do not constitute a contract or part of a contract.

### **First Floor**

Please Note: This plan is for general layout guidance only and not to be relied upon for measurments. Plan produced using PlanUp.

1 01274 601119 wibsey@robertwatts.co.uk wrobertwatts.co.uk Wibsey Office: 140 High Street, Wibsey, BD6 1JZ