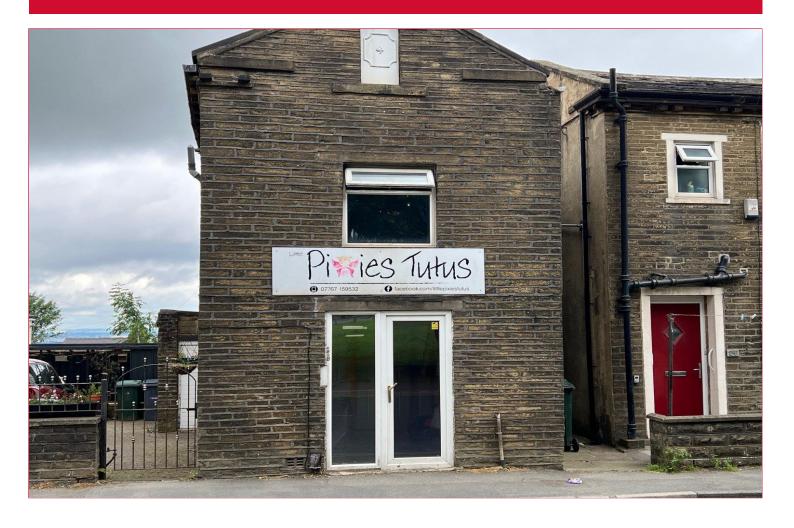

# 22A Albert Road, Queensbury, Bradford, BD13 1PB

\*\* MIXED USE PREMISES \*\* THE BUSINESS IS UNAFFECTED \*\* QUEENSBURY VILLAGE LOCATION \*\* SHOP TO THE GROUND FLOOR WITH A RETURN OF £\*\*\*\* PER MONTH \*\* FIRST FLOOR 1 BED FLAT WITH A POTENTIAL OF £425.00 PCM \*\* A fantastic investment opportunity as arisen with this ONE BED flat and commercial premises. In need of some minor cosmetic updating. BOOK YOU VIEWING TODAY

## 22A Albert Road, Queensbury, Bradford, BD13 1PB

#### SHOP FRONT 11'2" x 15'2" (3.4m x 4.62m)

The business is not affected by the sale and will continue to be tenanted. Large shop front with wash facilities and store area