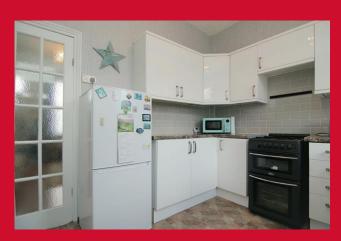

# KITCHEN 10'2" x 8'7" (3.1m x 2.62m)

Recently fitted 18 months ago. Worktops, freestanding cooker and appliances. The boiler is 2 1/2 years old