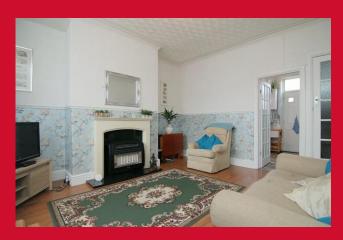

ONE 11'5" x 13'4" (3.48m x 4.06m)

## ATTIC BEDROOM 13'6" x 13' (4.11m x 3.96m)

Velux window

#### **BATHROOM**

Large, spacious bathroom with shower over bath, sink and W.C

#### **OUTSIDE**

Astro Turf garden to the rear with patio, greenhouse and shed

#### **FURTHER INFORMATION**

Council Tax - Band A Tenure - Freehold

The Fixtures & Appliances included have not been tested and therefore no guarantee can be given that they are in working order. Every care has been taken with the preparation of these sales particulars, but complete accuracy cannot be guaranteed. If there is any point, which is of particular importance you should obtain independent verification, or we will be pleased to check them for you. These sales particulars do not constitute a contract or part of a contract.



















 $\label{eq:total_continuous_total} Total\ Area:\ 74.2\ m^2\ ...\ 798\ ft^2$  All measurements are approximate and for display purposes only



1 01274 601119 **E** wibsey@robertwatts.co.uk **W** robertwatts.co.uk Wibsey Office: 140 High Street, Wibsey, BD6 1JZ