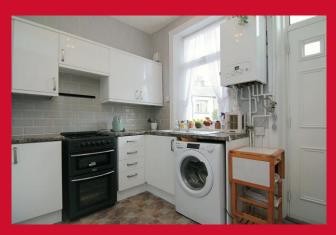

# KITCHEN 10'2" x 8'7" (3.1m x 2.62m)

Recently fitted 18 months ago. Worktops, freestanding cooker and appliances. The boiler is 2 1/2 years old