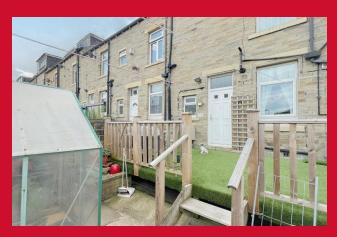

13'4" (3.48m x 4.06m)

## ATTIC BEDROOM 13'6" x 13' (4.11m x 3.96m)

Velux window

#### **BATHROOM**

Large, spacious bathroom with shower over bath, sink and W.C

#### **OUTSIDE**

Astro Turf garden to the rear with patio, greenhouse and shed

#### **FURTHER INFORMATION**

Council Tax - Band A Tenure - Freehold

The Fixtures & Appliances included have not been tested and therefore no guarantee can be given that they are in working order. Every care has been taken with the preparation of these sales particulars, but complete accuracy cannot be guaranteed. If there is any point, which is of particular importance you should obtain independent verification, or we will be pleased to check them for you. These sales particulars do not constitute a contract or part of a contract.



















 $\label{eq:total_continuous_total} Total\ Area:\ 74.2\ m^2\ ...\ 798\ ft^2$  All measurements are approximate and for display purposes only



1 01274 601119 **E** wibsey@robertwatts.co.uk **W** robertwatts.co.uk Wibsey Office: 140 High Street, Wibsey, BD6 1JZ