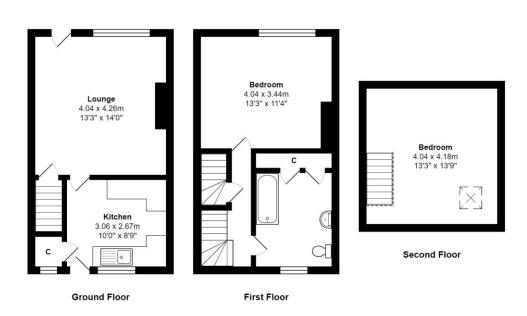

# LOUNGE 14'7" x 13'4" (4.45m x 4.06m)

Feature fireplace and laminate flooring

# KITCHEN 10'2" x 8'7" (3.1m x 2.62m)

Recently fitted 18 months ago. Worktops, freestanding cooker and appliances. The boiler is 2 1/2 years old

# BEDROOM ONE 11'5" x 13'4" (3.48m x 4.06m)

## ATTIC BEDROOM 13'6" x 13' (4.11m x 3.96m)

Velux window

#### **BATHROOM**

Large, spacious bathroom with shower over bath, sink and W.C

 $\label{eq:total_continuous_total} Total\ Area:\ 74.2\ m^2\ ...\ 798\ ft^2$  All measurements are approximate and for display purposes only

1 01274 601119 **E** wibsey@robertwatts.co.uk **W** robertwatts.co.uk Wibsey Office: 140 High Street, Wibsey, BD6 1JZ