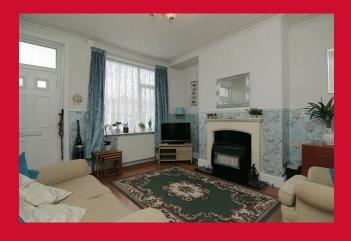

## **ENTRANCE**

Direct access into the lounge

# LOUNGE 14'7" x 13'4" (4.45m x 4.06m)

Feature fireplace and laminate flooring