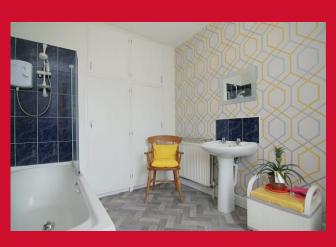

x 13'4" (3.48m x 4.06m)

## ATTIC BEDROOM 13'6" x 13' (4.11m x 3.96m)

Velux window

#### **BATHROOM**

Large, spacious bathroom with shower over bath, sink and W.C

#### **OUTSIDE**

Astro Turf garden to the rear with patio, greenhouse and shed

#### **FURTHER INFORMATION**

Council Tax - Band A Tenure - Freehold

The Fixtures & Appliances included have not been tested and therefore no guarantee can be given that they are in working order. Every care has been taken with the preparation of these sales particulars, but complete accuracy cannot be guaranteed. If there is any point, which is of particular importance you should obtain independent verification, or we will be pleased to check them for you. These sales particulars do not constitute a contract or part of a contract.



















 $\label{eq:total_continuous_total} Total\ Area:\ 74.2\ m^2\ ...\ 798\ ft^2$  All measurements are approximate and for display purposes only



1 01274 601119 **E** wibsey@robertwatts.co.uk **W** robertwatts.co.uk Wibsey Office: 140 High Street, Wibsey, BD6 1JZ