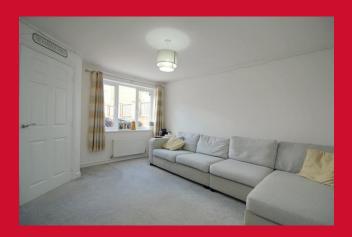

#### ENTRANCE HALL

Ground floor W.C. off

LOUNGE 12' x 14'8" (3.66m x 4.47m)

Understair store