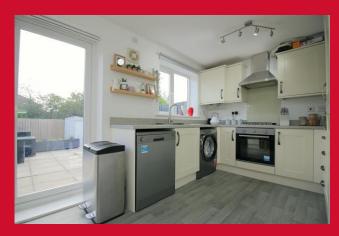

#### KITCHEN 15'3" x 8'8" (4.65m x 2.64m)

Selection of wall and base units. Worktops, sink and drainer. Oven, hob, extractor and patio doors leading to the rear garden