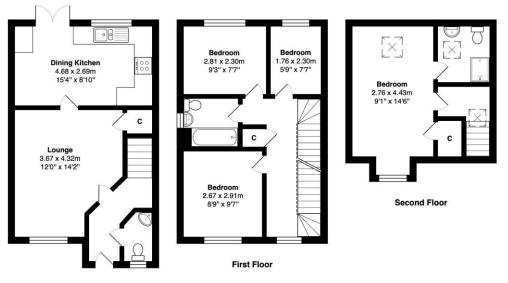

#### ENTRANCE HALL

Ground floor W.C. off

LOUNGE 12' x 14'8" (3.66m x 4.47m)

Understair store

#### KITCHEN 15'3" x 8'8" (4.65m x 2.64m)

Selection of wall and base units. Worktops, sink and drainer. Oven, hob, extractor and patio doors leading to the rear garden

#### BEDROOM ONE 14'5" x 9 (4.4m x 9)

#### **EN-SUITE**

Shower cubicle, vanity style sink and W.C

BEDROOM TWO 9'6" x 8'7" (2.9m x 2.62m)

BEDROOM THREE 9'2" x 7'4" (2.8m x 2.24m)

#### BEDROOM FOUR 7'5" x 5'8" (2.26m x 1.73m)

#### BATHROOM

Three piece white suite with shower over bath and screen. Vanity style sink and W.C. Part tiled walls

Ground Floor

Total Area: 90.3 m<sup>2</sup> ... 972 ft<sup>2</sup> All measurements are approximate and for display purposes only

1 01274 601119 b wibsey@robertwatts.co.uk vibsey Office: 140 High Street, Wibsey, BD6 1JZ