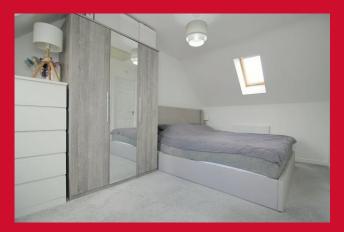

#### BEDROOM ONE 14'5" x 9 (4.4m x 9)

#### **EN-SUITE**

Shower cubicle, vanity style sink and W.C

BEDROOM TWO 9'6" x 8'7" (2.9m x 2.62m)

BEDROOM THREE 9'2" x 7'4" (2.8m x 2.24m)