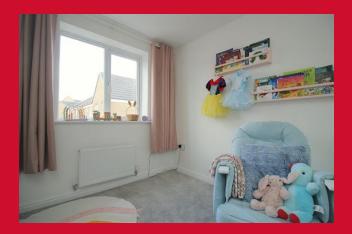

#### **EN-SUITE**

Shower cubicle, vanity style sink and W.C

BEDROOM TWO 9'6" x 8'7" (2.9m x 2.62m)

BEDROOM THREE 9'2" x 7'4" (2.8m x 2.24m)