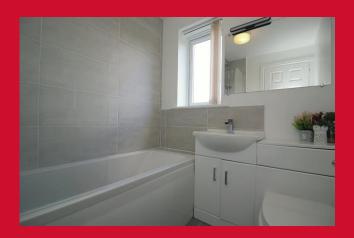

#### BATHROOM

Three piece white suite with shower over bath and screen. Vanity style sink and W.C. Part tiled walls