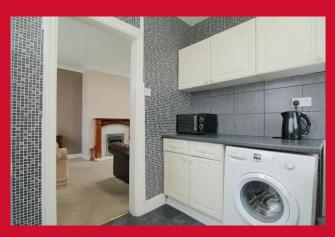

#### KITCHEN 7'6" x 8' (2.29m x 2.44m)

Fitted kitchen with a selection of wall and base units. Worktops with splashback, sink and drainer. Cooker point, plumbing for washer and walk in pantry housing boiler