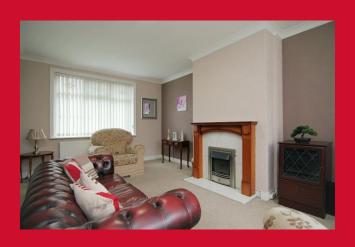

#### THROUGH LOUNGE 18'1" x 11' (5.5m x 3.35m)

Good size reception with dual aspect windows. Feature fireplace