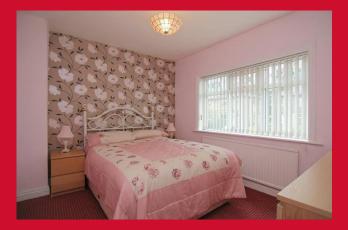

#### **FIRST FLOOR**

Access to the loft

BEDROOM ONE 12'10" x 9'6" (3.9m x 2.9m)

BEDROOM TWO 11'3" x 8'3" (3.43m x 2.51m)

BEDROOM THREE 7'3" x 5'2" (2.2m x 1.57m)