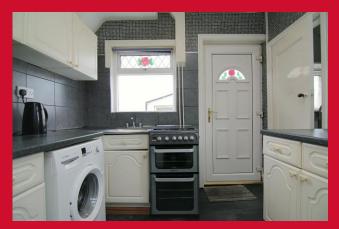

#### KITCHEN 7'6" x 8' (2.29m x 2.44m)

Fitted kitchen with a selection of wall and base units. Worktops with splashback, sink and drainer. Cooker point, plumbing for washer and walk in pantry housing boiler