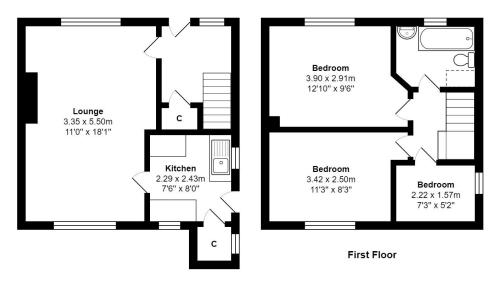

#### ENTRANCE HALLWAY

Stairs to first floor and large coat cupboard

#### THROUGH LOUNGE 18'1" x 11' (5.5m x 3.35m)

Good size reception with dual aspect windows. Feature fireplace

#### KITCHEN 7'6" x 8' (2.29m x 2.44m)

Fitted kitchen with a selection of wall and base units. Worktops with splashback, sink and drainer. Cooker point, plumbing for washer and walk in pantry housing boiler

#### **FIRST FLOOR**

Access to the loft

BEDROOM ONE 12'10" x 9'6" (3.9m x 2.9m)

BEDROOM TWO 11'3" x 8'3" (3.43m x 2.51m)

BEDROOM THREE 7'3" x 5'2" (2.2m x 1.57m)

#### BATHROOM

Modern family bathroom. Three piece suite with shower over bath and screen. Fully tiled walls

Ground Floor

Total Area: 64.9 m<sup>2</sup> ... 698 ft<sup>2</sup> All measurements are approximate and for display purposes only

1 01274 601119 b wibsey@robertwatts.co.uk vibsey Office: 140 High Street, Wibsey, BD6 1JZ