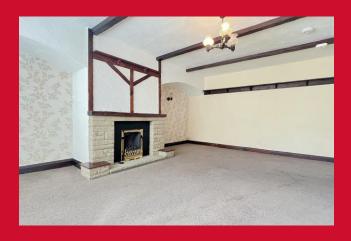

# LOUNGE 12'2" x 16'10" (3.7m x 5.13m)

Good size reception room with feature beams and decorative panelling on chimney breast which houses the gas fire