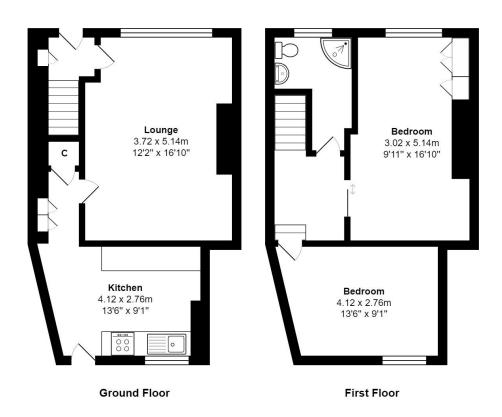

#### **ENTRANCE HALLWAY**

Stairs leading to first floor

# LOUNGE 12'2" x 16'10" (3.7m x 5.13m)

Good size reception room with feature beams and decorative panelling on chimney breast which houses the gas fire

# KITCHEN 13'6" x 9'1" (4.11m x 2.77m)

Dining kitchen with a range of wall and base units. Worktops, oven, hob and extractor. Plumbing for washer and part panelled walls

#### **WALK IN STORE**

Walk through with built in cupboards and understair store cupboard

### FIRST FLOOR LANDING AREA

# BEDROOM ONE 16'10" x 9'11" (5.13m x 3.02m)

Large master bedroom with feature beams, built in cupboards to alcove and overhead store cupboards

# BEDROOM TWO 13'6" x 9'1" (4.11m x 2.77m)

Panelled walls

#### **SHOWER ROOM**

Circular shower cubicle, sink and W.C. Fully tiled walls

Total Area: 73.0 m² ... 786 ft²

All measurements are approximate and for display purposes only

1 01274 601119 wibsey@robertwatts.co.uk w robertwatts.co.uk Wibsey Office: 140 High Street, Wibsey, BD6 1JZ