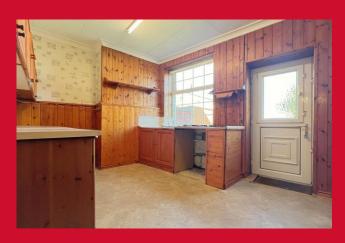

# KITCHEN 13'6" x 9'1" (4.11m x 2.77m)

Dining kitchen with a range of wall and base units. Worktops, oven, hob and extractor. Plumbing for washer and part panelled walls