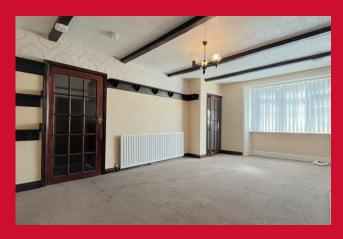

# BEDROOM ONE 16'10" x 9'11" (5.13m x 3.02m)

Large master bedroom with feature beams, built in cupboards to alcove and overhead store cupboards