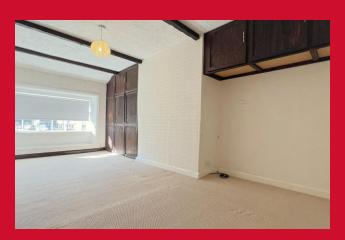

# BEDROOM ONE 16'10" x 9'11" (5.13m x 3.02m)

Large master bedroom with feature beams, built in cupboards to alcove and overhead store cupboards