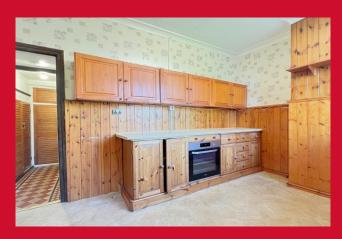

# KITCHEN 13'6" x 9'1" (4.11m x 2.77m)

Dining kitchen with a range of wall and base units. Worktops, oven, hob and extractor. Plumbing for washer and part panelled walls