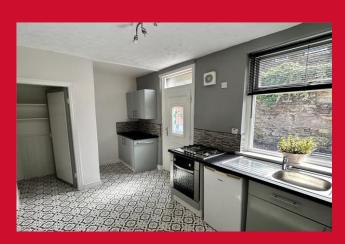

## KITCHEN 17'5" x 13'7" max` (5.3m x 4.14m max`)

Well equipped recently fitted kitchen, with range of units. Built in oven and hob. Useful understairs storage cupboard.