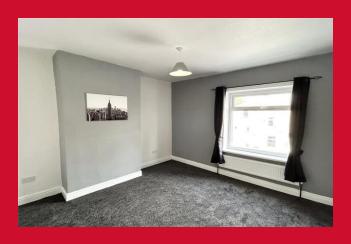

#### **FIRST FLOOR**

BEDROOM ONE 11'7" x 11'6" (3.53m x 3.5m)

BEDROOM TWO 11'4" x 7'5" (3.45m x 2.26m)

BEDROOM THREE 6'2" x5'5" (1.88m x1.65m)