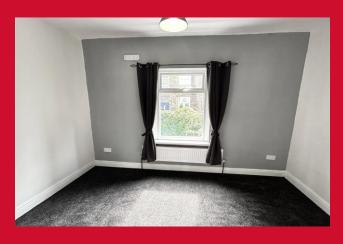

#### **FIRST FLOOR**

BEDROOM ONE 11'7" x 11'6" (3.53m x 3.5m)

BEDROOM TWO 11'4" x 7'5" (3.45m x 2.26m)

BEDROOM THREE 6'2" x5'5" (1.88m x1.65m)