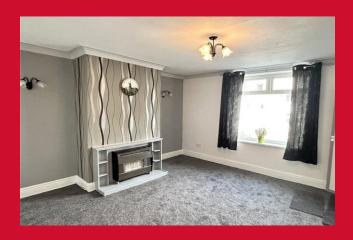

and hob. Useful understairs storage cupboard.

#### **FIRST FLOOR**

BEDROOM ONE 11'7" x 11'6" (3.53m x 3.5m)

BEDROOM TWO 11'4" x 7'5" (3.45m x 2.26m)

BEDROOM THREE 6'2" x5'5" (1.88m x1.65m)

#### **BATHROOM**

Three piece bathroom suite, separate shower cubicle.

#### **OUTSIDE**

Small fore yard and yard/garden at the back

The Fixtures & Appliances included have not been tested and therefore no guarantee can be given that they are in working order. Every care has been taken with the preparation of these sales particulars, but complete accuracy cannot be guaranteed. If there is any point, which is of particular importance you should obtain independent verification, or we will be pleased to check them for you. These sales particulars do not constitute a contract or part of a contract.

















## **Ground Floor**



## **First Floor**



Please Note:This plan is for general layout guidance only and not to be relied upon for measurments. Plan produced using PlanUp.