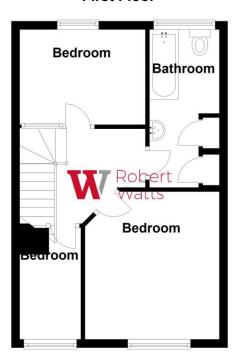

#### **FIRST FLOOR**

BEDROOM ONE 11'7" x 11'6" (3.53m x 3.5m)

BEDROOM TWO 11'4" x 7'5" (3.45m x 2.26m)

BEDROOM THREE 6'2" x5'5" (1.88m x1.65m)

#### **BATHROOM**

Three piece bathroom suite, separate shower cubicle.

## **First Floor**

Please Note:This plan is for general layout guidance only and not to be relied upon for measurments. Plan produced using PlanUp.