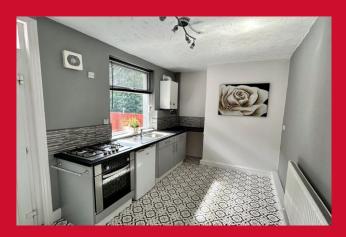

## KITCHEN 17'5" x 13'7" max` (5.3m x 4.14m max`)

Well equipped recently fitted kitchen, with range of units. Built in oven and hob. Useful understairs storage cupboard.