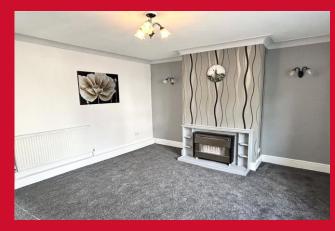

d hob. Useful understairs storage cupboard.

#### **FIRST FLOOR**

BEDROOM ONE 11'7" x 11'6" (3.53m x 3.5m)

BEDROOM TWO 11'4" x 7'5" (3.45m x 2.26m)

BEDROOM THREE 6'2" x5'5" (1.88m x1.65m)

#### **BATHROOM**

Three piece bathroom suite, separate shower cubicle.

#### **OUTSIDE**

Small fore yard and yard/garden at the back

The Fixtures & Appliances included have not been tested and therefore no guarantee can be given that they are in working order. Every care has been taken with the preparation of these sales particulars, but complete accuracy cannot be guaranteed. If there is any point, which is of particular importance you should obtain independent verification, or we will be pleased to check them for you. These sales particulars do not constitute a contract or part of a contract.

















## **Ground Floor**



## **First Floor**



Please Note:This plan is for general layout guidance only and not to be relied upon for measurments. Plan produced using PlanUp.