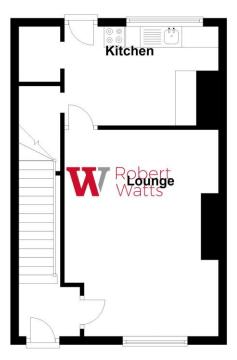

#### **ENTRANCE HALL**

LOUNGE 14'5" x 13'7" (4.4m x 4.14m)

## KITCHEN 17'5" x 13'7" max` (5.3m x 4.14m max`)

Well equipped recently fitted kitchen, with range of units. Built in oven and hob. Useful understairs storage cupboard.

## **Ground Floor**