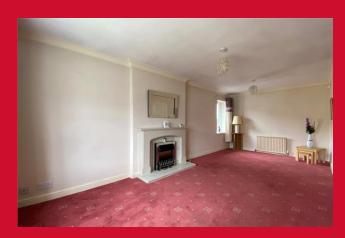

#### THROUGH LOUNGE/DINER 19'9" x 8'9" max (6.02m x 2.67m max)

A lovely size reception room with feature fireplace