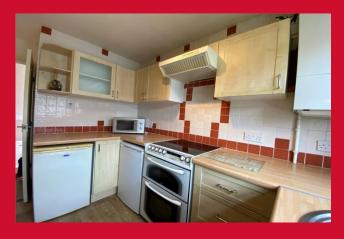

#### KITCHEN 9'4" x 7'2" (2.84m x 2.18m)

Selection of wall and base units. Worktops, sink and drainer. Plumbing for washer and free standing cooker