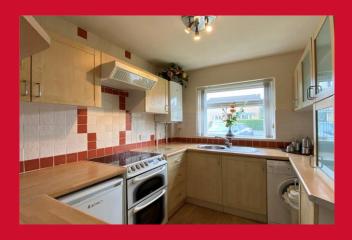

#### KITCHEN 9'4" x 7'2" (2.84m x 2.18m)

Selection of wall and base units. Worktops, sink and drainer. Plumbing for washer and free standing cooker