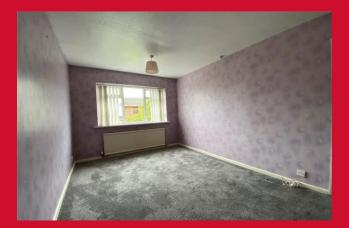

#### BEDROOM ONE 13'8" x 8'9" (4.17m x 2.67m)

#### BEDROOM TWO 10'2" x 8'9" (3.1m x 2.67m)

Patio doors leading to the paved seating area