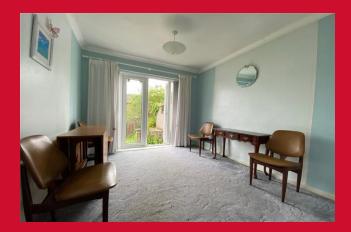

#### THROUGH LOUNGE/DINER 19'9" x 8'9" max (6.02m x 2.67m max)

A lovely size reception room with feature fireplace