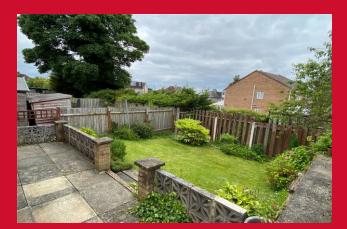

#### OUTSIDE

Lawned gardens to the front with mature shrub borders, driveway allowing parking for several cars leads to a detached garage (up and over door). Pleasant gardens to the rear with patio seating area and lawns