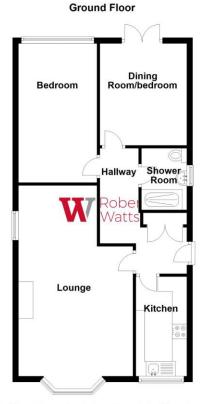

#### ENTRANCE HALLWAY

With loft access via pull down ladder

#### THROUGH LOUNGE/DINER 19'9" x 8'9" max (6.02m x 2.67m max)

A lovely size reception room with feature fireplace

#### KITCHEN 9'4" x 7'2" (2.84m x 2.18m)

Selection of wall and base units. Worktops, sink and drainer. Plumbing for washer and free standing cooker

#### BEDROOM ONE 13'8" x 8'9" (4.17m x 2.67m)

#### BEDROOM TWO 10'2" x 8'9" (3.1m x 2.67m)

Patio doors leading to the paved seating area

#### SHOWER ROOM

Good size with walk in shower, sink and W.C

Please Note: This plan is for general layout guidance only and not to be relied upon for measurments Plan produced using PlanUp.

1 01274 601119 b wibsey@robertwatts.co.uk vibsey Office: 140 High Street, Wibsey, BD6 1JZ