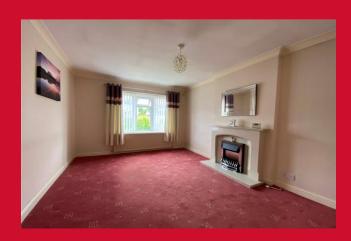

#### THROUGH LOUNGE/DINER 19'9" x 8'9" max (6.02m x 2.67m max)

A lovely size reception room with feature fireplace