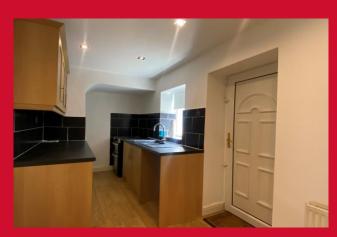

# KITCHEN/DINER 16'4" x 6'3" (4.98m x 1.9m)

Selection of wall and base units, worktops with sink and drainer. Oven, hob and extractor, plumbing for washer. Understair store area and space for breakfast table