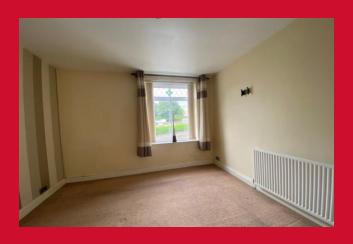

## FIRST FLOOR LANDING AREA

Housing boiler and provides loft access

BEDROOM ONE 10'6" x 9'7" (3.2m x 2.92m)

BEDROOM TWO 9'7" x 5'5" (2.92m x 1.65m)