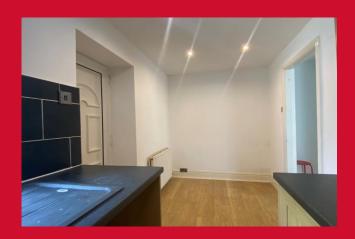

# KITCHEN/DINER 16'4" x 6'3" (4.98m x 1.9m)

Selection of wall and base units, worktops with sink and drainer. Oven, hob and extractor, plumbing for washer. Understair store area and space for breakfast table