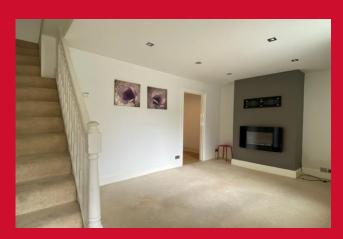

## LOUNGE 16'4" x 9'6" (4.98m x 2.9m)

Electric wall mounted fire and open stairs to the first floor