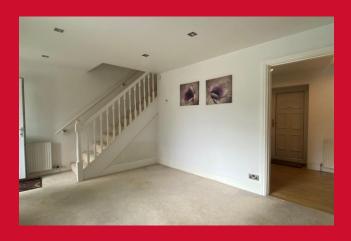

## LOUNGE 16'4" x 9'6" (4.98m x 2.9m)

Electric wall mounted fire and open stairs to the first floor