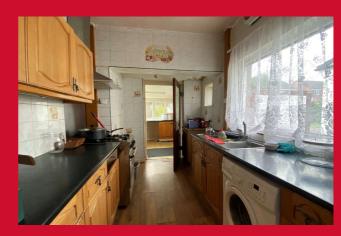

Patio doors

KITCHEN 12'2" x 6'9" (3.7m x 2.06m)

Fitted wall and base units. Worktops, sink and drainer. Plumbing for washer and cooker point

**LANDING** Loft access

BEDROOM ONE 14'3" (4.34) x 10'3" (3.12) into bay