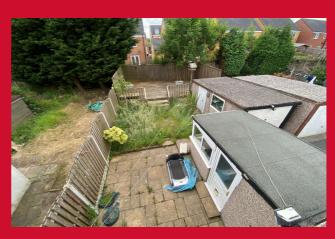

**OUTSIDE** Lawn gardens to the front. Driveway leading to oversize detached garage. Large gardens to rear with decked seating area, ideal for entertaining

FURTHER INFORMATION Council Tax - Band C

Tenure - Freehold