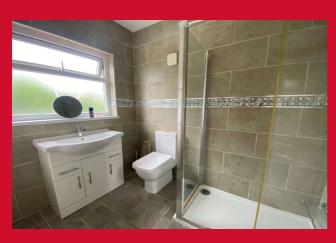

Fitted wardrobes

BEDROOM TWO 11'11" x 9'1" (3.63m x 2.77m)

Fitted wardrobes

BEDROOM THREE 5'10" x 7' (1.78m x 2.13m)

BATHROOM Modern suite with shower cubicle, vanity style sink and W.C. Storage cupboard and boiler