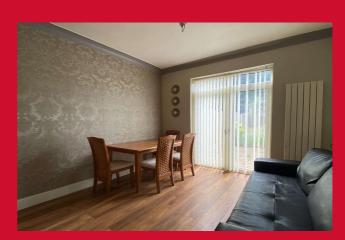

## 50 Rooley Crescent, Bradford, BD6 1BX

**ENTRANCE HALL** Inviting entrance hall

**CLOAKROOM** Vanity style sink and W.C

LOUNGE 11'10" (3.6) x 14'4" (4.37) into bay

With bay window

DINING ROOM 11'11" x 11' (3.63m x 3.35m)

Patio doors

KITCHEN 12'2" x 6'9" (3.7m x 2.06m)

Fitted wall and base units. Worktops, sink and drainer. Plumbing for washer and cooker point

**LANDING** Loft access

BEDROOM ONE 14'3" (4.34) x 10'3" (3.12) into bay