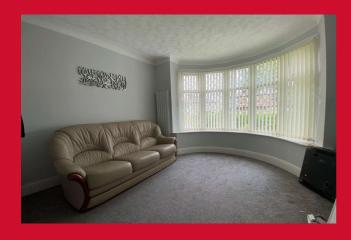

## 50 Rooley Crescent, Bradford, BD6 1BX

**ENTRANCE HALL** Inviting entrance hall

**CLOAKROOM** Vanity style sink and W.C

LOUNGE 11'10" (3.6) x 14'4" (4.37) into bay

With bay window

DINING ROOM 11'11" x 11' (3.63m x 3.35m)