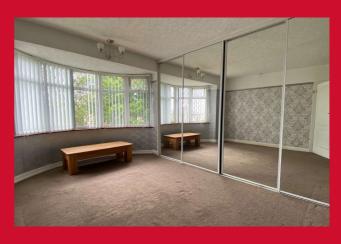

Patio doors

KITCHEN 12'2" x 6'9" (3.7m x 2.06m)

Fitted wall and base units. Worktops, sink and drainer. Plumbing for washer and cooker point

**LANDING** Loft access

BEDROOM ONE 14'3" (4.34) x 10'3" (3.12) into bay

Fitted wardrobes

BEDROOM TWO 11'11" x 9'1" (3.63m x 2.77m)

Fitted wardrobes

BEDROOM THREE 5'10" x 7' (1.78m x 2.13m)

BATHROOM Modern suite with shower cubicle, vanity style sink and W.C. Storage cupboard and boiler