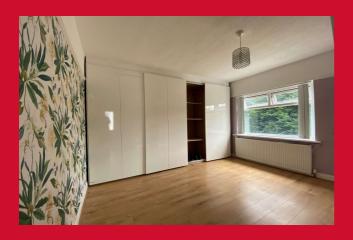

Fitted wardrobes

BEDROOM TWO 11'11" x 9'1" (3.63m x 2.77m)

Fitted wardrobes

BEDROOM THREE 5'10" x 7' (1.78m x 2.13m)

BATHROOM Modern suite with shower cubicle, vanity style sink and W.C. Storage cupboard and boiler