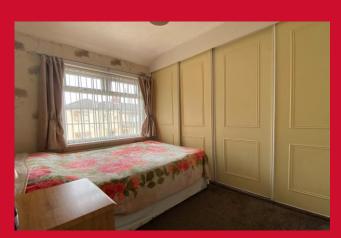

#### BEDROOM ONE 11'5" max x 10' (3.48m max x 3.05m)

Fitted wall to wall sliding door wardrobes

## BEDROOM TWO 10' x 8'11" (3.05m x 2.72m)

Fitted wall to wall sliding door wardrobes