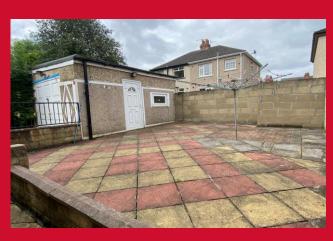

#### OUTSIDE

Sat on a good size plot with plenty of potential to extend (subject to permissions) paved area to the front, long driveway allowing parking for several cars leading to detached garage and paved gardens to the rear