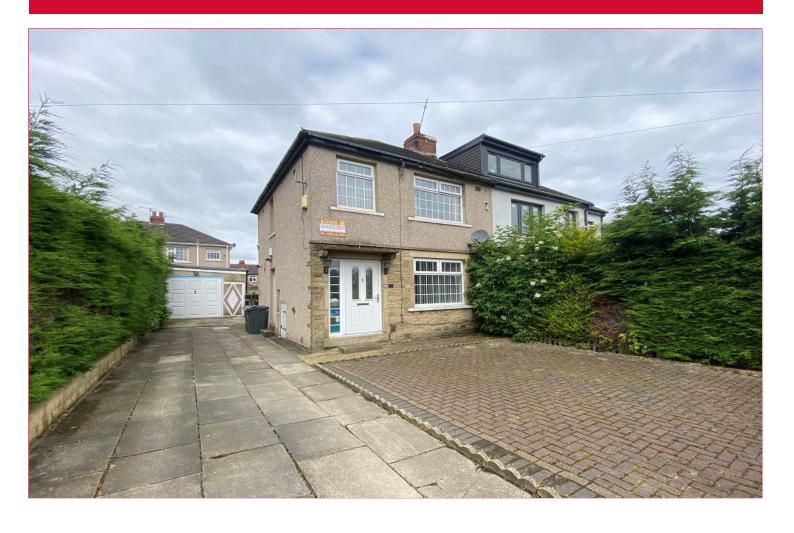

# 50 Avenue Road, West Bowling, Bradford, BD5 8DB

\*\* VAST POTENTIAL \*\* FAMILY HOME \*\* Viewing is strongly advised for this popular style of SEMI DETACHED briefly comprising: entrance hall, dining kitchen & lounge ground floor. THREE BEDROOMS and family bathroom to the first floor. Externally, the property is sat on excellent grounds with large block paved off street parking to the front with double gated access, this leads to the side of the house towards the DETACHED GARAGE and paved rear garden. Benefitting further from GCH & DG and situated within this increasingly popular part of BD5, well placed for many amenities, schools, walks through Bowling Park and commute.

#### OUTSIDE

Sat on a good size plot with plenty of potential to extend (subject to permissions) paved area to the front, long driveway allowing parking for several cars leading to detached garage and paved gardens to the rear