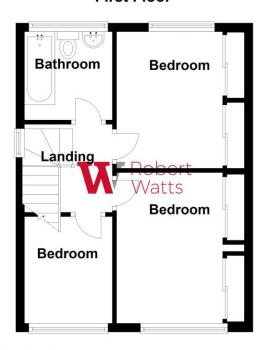

#### **FIRST FLOOR**

#### BEDROOM ONE 11'5" max x 10' (3.48m max x 3.05m)

Fitted wall to wall sliding door wardrobes

## BEDROOM TWO 10' x 8'11" (3.05m x 2.72m)

Fitted wall to wall sliding door wardrobes

# BEDROOM THREE 7' x 5'11" (2.13m x 1.8m)

#### **BATHROOM**

Three piece white suite with shower over bath and heated towel radiator

# First Floor

Please Note:This plan is for general layout guidance only and not to be relied upon for measurments.

Plan produced using PlanUp.

1 01274 601119 **E** wibsey@robertwatts.co.uk **W** robertwatts.co.uk Wibsey Office: 140 High Street, Wibsey, BD6 1JZ