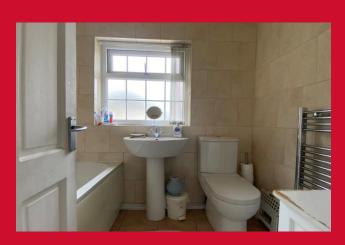

#### **BATHROOM**

Three piece white suite with shower over bath and heated towel radiator