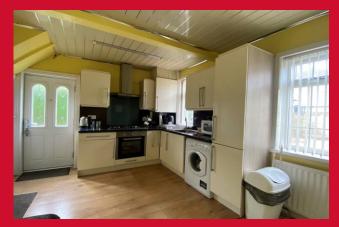

# **DINING KITCHEN 16' x 10' (4.88m x 3.05m)**

Good size family room with a selection of wall and base units. Worktops with splashback, sink and drainer. Oven hob and extractor, plumbing for washer and useful pantry area. Panelled ceilings