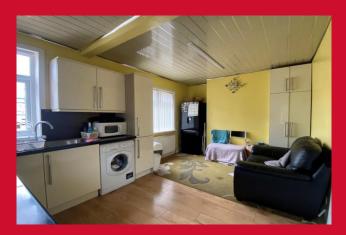

# **DINING KITCHEN 16' x 10' (4.88m x 3.05m)**

Good size family room with a selection of wall and base units. Worktops with splashback, sink and drainer. Oven hob and extractor, plumbing for washer and useful pantry area. Panelled ceilings