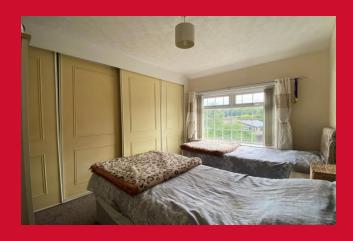

#### BEDROOM ONE 11'5" max x 10' (3.48m max x 3.05m)

Fitted wall to wall sliding door wardrobes

## BEDROOM TWO 10' x 8'11" (3.05m x 2.72m)

Fitted wall to wall sliding door wardrobes