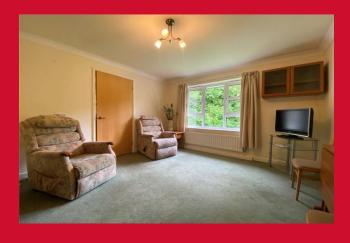

## 27 The Meadows, Wibsey, Bradford, West Yorkshire, BD6 1LF

ENTRANCE HALLWAY With 2 large store cupboards and loft access

LOUNGE 11'6" x 14'5" (3.5m x 4.4m)

Two windows and pleasant outlook onto wooded area.