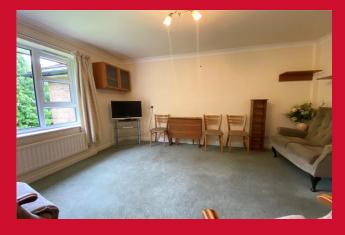

## 27 The Meadows, Wibsey, Bradford, West Yorkshire, BD6 1LF

ENTRANCE HALLWAY With 2 large store cupboards and loft access

LOUNGE 11'6" x 14'5" (3.5m x 4.4m)

Two windows and pleasant outlook onto wooded area.