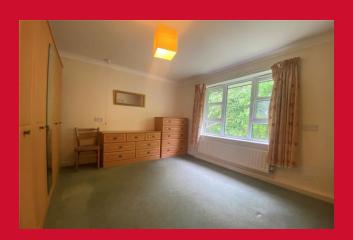

KITCHEN 10'9" x 7'2" (3.28m x 2.18m)

Fitted kitchen incorporating a range of wall and base units, worktops with sink and drainer, oven hob and extractor, plumbing for washer

BEDROOM ONE 12'1" x 11'1" (3.68m x 3.38m)