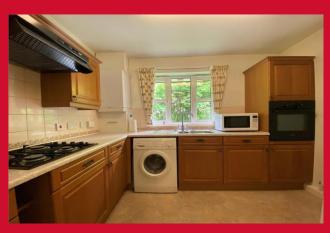

KITCHEN 10'9" x 7'2" (3.28m x 2.18m)

Fitted kitchen incorporating a range of wall and base units, worktops with sink and drainer, oven hob and extractor, plumbing for washer

BEDROOM ONE 12'1" x 11'1" (3.68m x 3.38m)