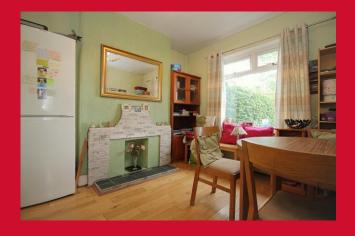

#### LOUNGE 12'6" x 11'1" (3.8m x 3.38m)

Stripped polish wood flooring and feature fireplace housing living flame gas fire

#### SITTING ROOM 11'7" x 10'3" (3.53m x 3.12m)

Feature fireplace

#### KITCHEN 10'7" x 5'2" (3.23m x 1.57m)

Fitted kitchen, worktops, sink and drainer. Oven, hob and extractor. Plumbing for washer and useful pantry area