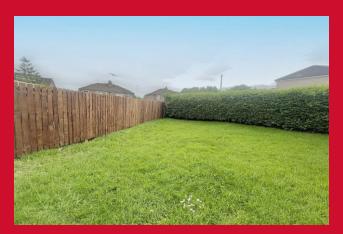

#### OUTSIDE

Sat on a large corner plot position with gardens to three sides. Mainly laid to lawn with mature shrubs and hedging