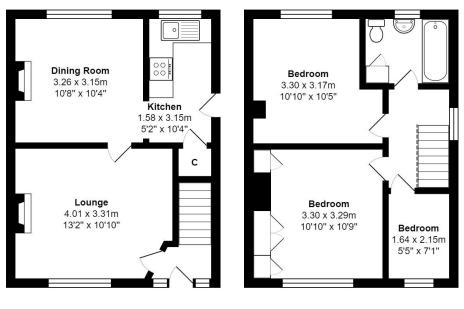

Ground Floor

First Floor

 $\label{eq:total} \begin{array}{c} \mbox{Total Area: } 66.2\ m^2\ ...\ 713\ ft^2 \\ \mbox{All measurements are approximate and for display purposes only} \end{array}$ 

1 01274 601119 b wibsey@robertwatts.co.uk vibsey Office: 140 High Street, Wibsey, BD6 1JZ