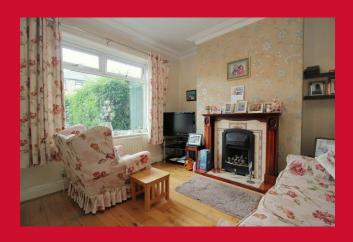

#### LOUNGE 12'6" x 11'1" (3.8m x 3.38m)

Stripped polish wood flooring and feature fireplace housing living flame gas fire