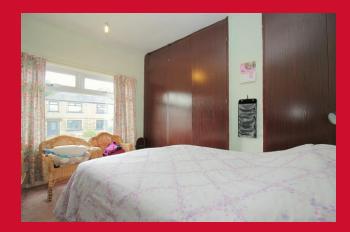

#### BEDROOM ONE 11'6" (3.5) x 9'2" (2.8) plus robes

Built in wardrobe to alcove