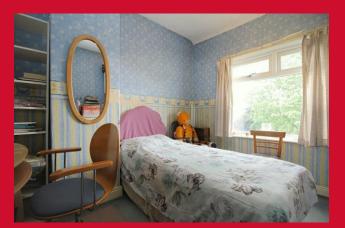

#### BEDROOM TWO 10'6" (3.2) plus recess x 9'5" (2.87)

Provides loft access

#### BEDROOM THREE 7'5" x 5'3" (2.26m x 1.6m)