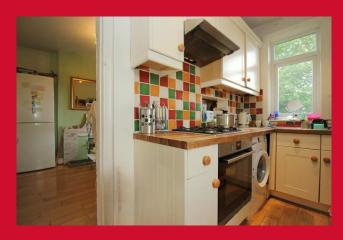

#### KITCHEN 10'7" x 5'2" (3.23m x 1.57m)

Fitted kitchen, worktops, sink and drainer. Oven, hob and extractor. Plumbing for washer and useful pantry area