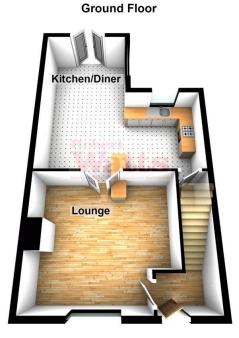

#### LOUNGE 14'7" x 12'1" (4.45m x 3.68m)

Impressive fire surround with wall mounted electric fire. French doors leading to the dining area

#### DINING AREA 17'1" x 8'2" (5.2m x 2.5m)

Open access to the kitchen. Laminate flooring and doors leading to the rear garden

#### KITCHEN 8'10" x 9'10" (2.7m x 3m)

Selection of wall and base units. Worktops, sink and drainer. Splash back tiled walls, built in oven, hob and extractor and plumbing for washer. Useful understair storage

Please Note:This plan is for general layout guidance only and not to be relied upon for measurments. Plan produced using PlanUp.

1 01274 601119 b wibsey@robertwatts.co.uk vibsey Office: 140 High Street, Wibsey, BD6 1JZ