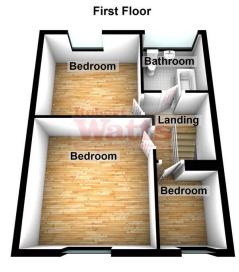

#### BEDROOM ONE 12'2" x 10'8" (3.7m x 3.25m)

BEDROOM TWO 10'2" x 9'2" (3.1m x 2.8m)

BEDROOM THREE 6'9" x 7'11" (2.06m x 2.41m)

Access to the loft

Please Note:This plan is for general layout guidance only and not to be relied upon for measurments. Plan produced using PlanUp.

1 01274 601119 b wibsey@robertwatts.co.uk vibsey Office: 140 High Street, Wibsey, BD6 1JZ