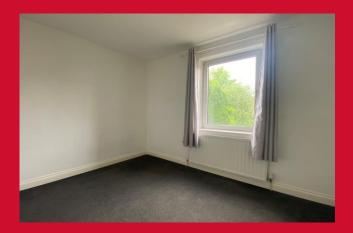

#### BEDROOM ONE 12'2" x 10'8" (3.7m x 3.25m)

BEDROOM TWO 10'2" x 9'2" (3.1m x 2.8m)

BEDROOM THREE 6'9" x 7'11" (2.06m x 2.41m)

Access to the loft