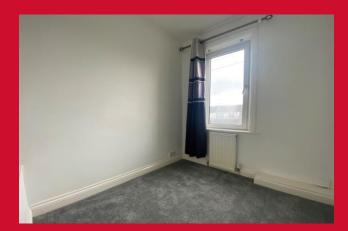

#### BEDROOM ONE 12'2" x 10'8" (3.7m x 3.25m)

BEDROOM TWO 10'2" x 9'2" (3.1m x 2.8m)

BEDROOM THREE 6'9" x 7'11" (2.06m x 2.41m)

Access to the loft