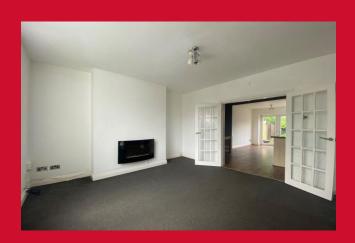

#### LOUNGE 14'7" x 12'1" (4.45m x 3.68m)

Impressive fire surround with wall mounted electric fire. French doors leading to the dining area

#### DINING AREA 17'1" x 8'2" (5.2m x 2.5m)

Open access to the kitchen. Laminate flooring and doors leading to the rear garden