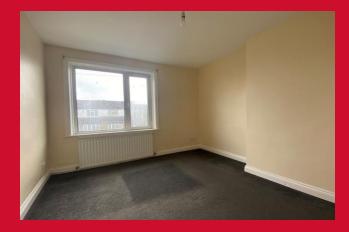

#### BEDROOM ONE 12'2" x 10'8" (3.7m x 3.25m)

BEDROOM TWO 10'2" x 9'2" (3.1m x 2.8m)

BEDROOM THREE 6'9" x 7'11" (2.06m x 2.41m)

Access to the loft