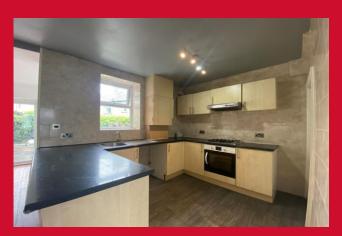

#### KITCHEN 8'10" x 9'10" (2.7m x 3m)

Selection of wall and base units. Worktops, sink and drainer. Splash back tiled walls, built in oven, hob and extractor and plumbing for washer. Useful understair storage