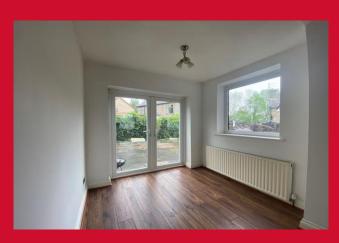

#### DINING AREA 17'1" x 8'2" (5.2m x 2.5m)

Open access to the kitchen. Laminate flooring and doors leading to the rear garden