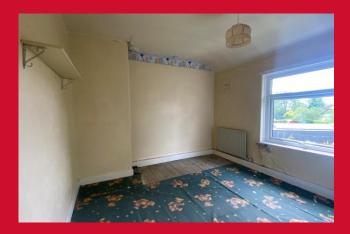

BEDROOM ONE 11'2" x 10' (3.4m x 3.05m)

BEDROOM TWO 10' x 9'3" (3.05m x 2.82m)

#### BEDROOM THREE 7'4" x 5'10" (2.24m x 1.78m)