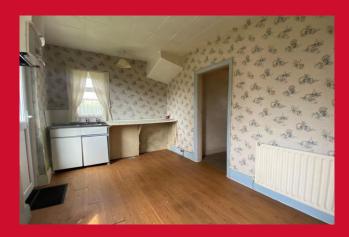

#### ENTRANCE HALL

LOUNGE 12'4" x 12'10" max (3.76m x 3.9m max) Fireplace with gas fire

KITCHEN 16'8" x 8' (5.08m x 2.44m) Traditional kitchen with cupboards to alcoves, fireplace and sink unit

FIRST FLOOR LANDING