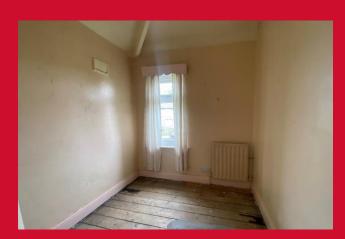

BEDROOM ONE 11'2" x 10' (3.4m x 3.05m)

BEDROOM TWO 10' x 9'3" (3.05m x 2.82m)

#### BEDROOM THREE 7'4" x 5'10" (2.24m x 1.78m)