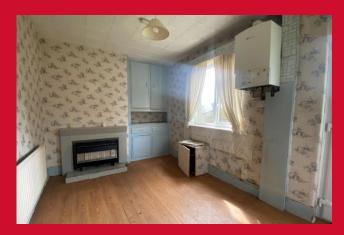

#### ENTRANCE HALL

LOUNGE 12'4" x 12'10" max (3.76m x 3.9m max) Fireplace with gas fire

KITCHEN 16'8" x 8' (5.08m x 2.44m) Traditional kitchen with cupboards to alcoves, fireplace and sink unit

FIRST FLOOR LANDING