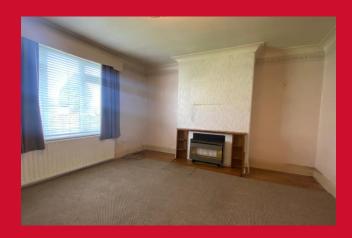

#### ENTRANCE HALL

LOUNGE 12'4" x 12'10" max (3.76m x 3.9m max) Fireplace with gas fire

KITCHEN 16'8" x 8' (5.08m x 2.44m) Traditional kitchen with cupboards to alcoves, fireplace and sink unit

FIRST FLOOR LANDING