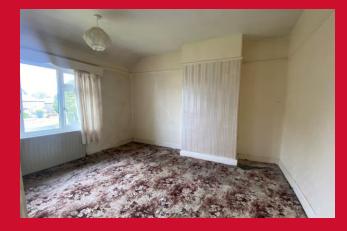

BEDROOM ONE 11'2" x 10' (3.4m x 3.05m)

BEDROOM TWO 10' x 9'3" (3.05m x 2.82m)

#### BEDROOM THREE 7'4" x 5'10" (2.24m x 1.78m)