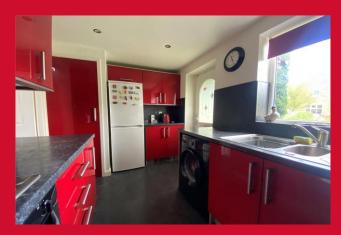

# KITCHEN 12'1" x 7'10" (3.68m x 2.4m)

Fitted kitchen with a selection of wall and base units, worktops with matching splashback, sink and drainer, oven hob and extractor, plumbing for washer. Large store cupboard