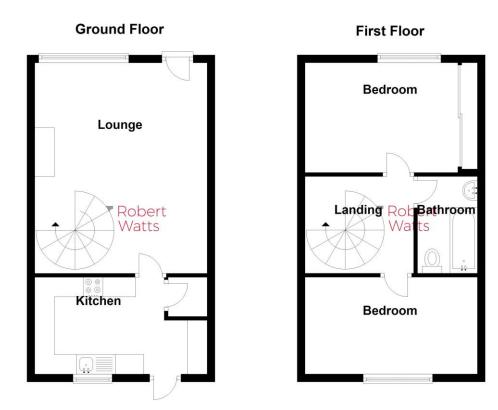

# KITCHEN 12'1" x 7'10" (3.68m x 2.4m)

Fitted kitchen with a selection of wall and base units, worktops with matching splashback, sink and drainer, oven hob and extractor, plumbing for washer. Large store cupboard

# LOUNGE 16'2" x 12'4" (4.93m x 3.76m)

Good size lounge with feature fireplace and door leading to rear. Spiral stairs leading to the first floor

#### **FIRST FLOOR**

Landing area

# BEDROOM ONE 10'6" (3.2) plus robes x 8'4" (2.54)

Fitted sliding door wardrobes and loft access

# BEDROOM TWO 12'3" x 7'4" (3.73m x 2.24m)

Store cupboard over stairs

### **BATHROOM**

Three piece white suite with shower over bath

Please Note:This plan is for general layout guidance only and not to be relied upon for measurments. Plan produced using PlanUp.

1 01274 601119 **E** wibsey@robertwatts.co.uk **W** robertwatts.co.uk Wibsey Office: 140 High Street, Wibsey, BD6 1JZ