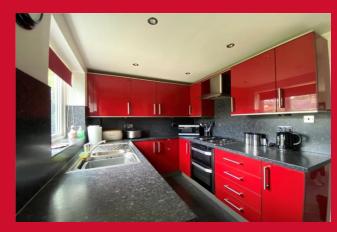

# KITCHEN 12'1" x 7'10" (3.68m x 2.4m)

Fitted kitchen with a selection of wall and base units, worktops with matching splashback, sink and drainer, oven hob and extractor, plumbing for washer. Large store cupboard