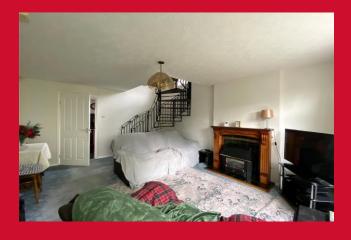

# LOUNGE 16'2" x 12'4" (4.93m x 3.76m)

Good size lounge with feature fireplace and door leading to rear. Spiral stairs leading to the first floor