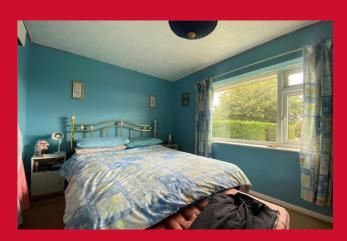

# BEDROOM ONE 10'6" (3.2) plus robes x 8'4" (2.54)

Fitted sliding door wardrobes and loft access