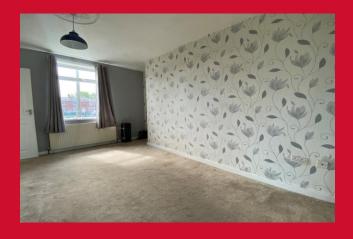

## LOUNGE 10'4" x 15'4" approx (3.15m x 4.67m approx)

Door leading to conservatory