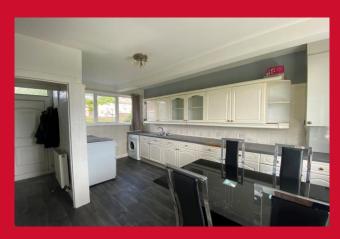

#### KITCHEN DINER 10'3" x 15'7" (3.12m x 4.75m)

Selection of wall and base units. Worktops and 1 1/2 stainless steel sink unit. Plumbiong for washer and gas cooker point. Understair store