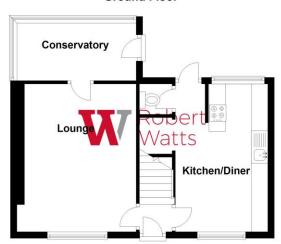

## LOUNGE 10'4" x 15'4" approx (3.15m x 4.67m approx)

Door leading to conservatory

#### CONSERVATORY 11'7" x 7'9" (3.53m x 2.36m)

Laminate flooring

#### **REAR HALL**

With cloakroom

#### KITCHEN DINER 10'3" x 15'7" (3.12m x 4.75m)

Selection of wall and base units. Worktops and 1 1/2 stainless steel sink unit. Plumbiong for washer and gas cooker point. Understair store

### **Ground Floor**

Please Note:This plan is for general layout guidance only and not to be relied upon for measurments. Plan produced using PlanUp.