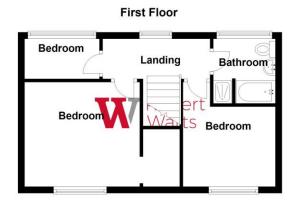

## BEDROOM ONE 12'3" (3.73) x 7'9" (2.36) plus recess

## BEDROOM TWO 10'6" x 10' (3.2m x 3.05m)

Overstair walk in store

## BEDROOM THREE 4'8" x 7'5" (1.42m x 2.26m)

#### **BATHROOM**

Four piece bathroom, walk in shower, sink and W.C. Fully tiled