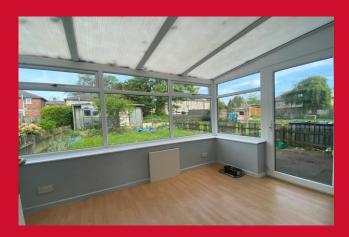

10' (3.2m x 3.05m)

Overstair walk in store

## BEDROOM THREE 4'8" x 7'5" (1.42m x 2.26m)

#### **BATHROOM**

Four piece bathroom, walk in shower, sink and W.C. Fully tiled

#### **OUTSIDE**

Large garden and outhouse to the rear. Parking to the front

#### **FURTHER INFORMATION**

Council Tax - Band A Tenure - Freehold

The Fixtures & Appliances included have not been tested and therefore no guarantee can be given that they are in working order. Every care has been taken with the preparation of these sales particulars, but complete accuracy cannot be guaranteed. If there is any point, which is of particular importance you should obtain independent verification, or we will be pleased to check them for you. These sales particulars do not constitute a contract or part of a contract.

















### **Ground Floor**





Please Note:This plan is for general layout guidance only and not to be relied upon for measurments. Plan produced using PlanUp.