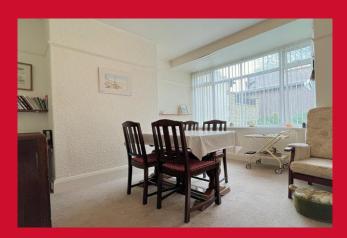

## LOUNGE 13'9" x 10'2" (4.2m x 3.1m)

With bay window

DINING ROOM 12'4" x 9'3" max (3.76m x 2.82m max)

KITCHEN 7'5" x 5'8" (2.26m x 1.73m) Basic kitchen units, worktops and sink

BEDROOM ONE 10'3" x 9'8" (3.12m x 2.95m)