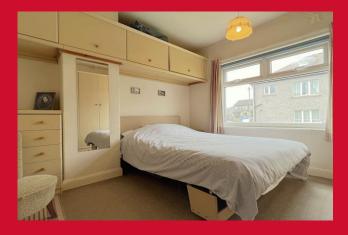

## LOUNGE 13'9" x 10'2" (4.2m x 3.1m)

With bay window

DINING ROOM 12'4" x 9'3" max (3.76m x 2.82m max)

KITCHEN 7'5" x 5'8" (2.26m x 1.73m) Basic kitchen units, worktops and sink

BEDROOM ONE 10'3" x 9'8" (3.12m x 2.95m)