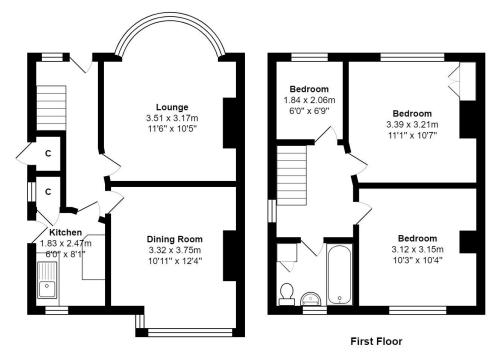

#### ENTRANCE HALL

## LOUNGE 13'9" x 10'2" (4.2m x 3.1m)

With bay window

DINING ROOM 12'4" x 9'3" max (3.76m x 2.82m max)

KITCHEN 7'5" x 5'8" (2.26m x 1.73m) Basic kitchen units, worktops and sink

BEDROOM ONE 10'3" x 9'8" (3.12m x 2.95m)

#### BEDROOM TWO 10'3" x 10'2" (3.12m x 3.1m)

#### BEDROOM THREE 6'3" x 6' (1.9m x 1.83m)

#### BATHROOM

Three piece bathroom suite

**Ground Floor** 

Total Area: 72.5 m<sup>2</sup> ... 780 ft<sup>2</sup> All measurements are approximate and for display purposes only

1 01274 601119 b wibsey@robertwatts.co.uk vobertwatts.co.uk Wibsey Office: 140 High Street, Wibsey, BD6 1JZ