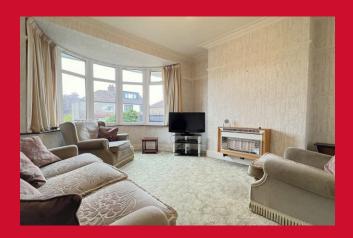

## LOUNGE 13'9" x 10'2" (4.2m x 3.1m)

With bay window

DINING ROOM 12'4" x 9'3" max (3.76m x 2.82m max)

KITCHEN 7'5" x 5'8" (2.26m x 1.73m) Basic kitchen units, worktops and sink

BEDROOM ONE 10'3" x 9'8" (3.12m x 2.95m)