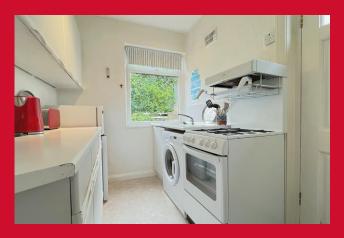

## LOUNGE 13'9" x 10'2" (4.2m x 3.1m)

With bay window

DINING ROOM 12'4" x 9'3" max (3.76m x 2.82m max)

KITCHEN 7'5" x 5'8" (2.26m x 1.73m) Basic kitchen units, worktops and sink

BEDROOM ONE 10'3" x 9'8" (3.12m x 2.95m)