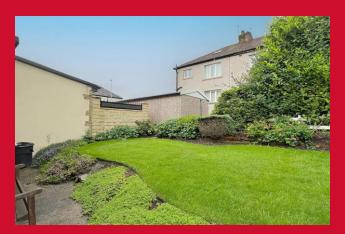

#### OUTSIDE

Cul de sac position, block paved driveway to front and garden to the rear