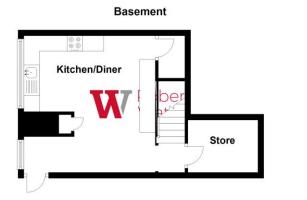

#### LOWER GROUND FLOOR

#### KITCHEN 17'7" max x 14'9" (5.36m max x 4.5m)

Wall and base units, worktops, sink and drainer. Oven, hob and extractor. Integrated fridge and freezer. Plumbing for washer, understair store and side entrance

#### STORE ROOM

Useful store room, carpeted and with power and light