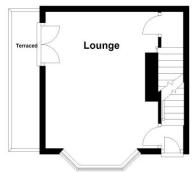

## ENTRANCE HALL

Stairs to first floor

### LOUNGE 12'9" x 17'1" max (3.89m x 5.2m max)

Feature fireplace housing living flame gas fire. Patio doors leading to small area over the kitchen. Laminate flooring