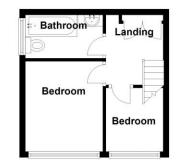

#### LANDING

Access to the loft and useful store

#### BEDROOM ONE 10'4" x 9'1" (3.15m x 2.77m)

#### BEDROOM TWO 7'9" x 5'9" (2.36m x 1.75m)

#### BATHROOM

Modern white suite. Shower over bath, sink and W.C