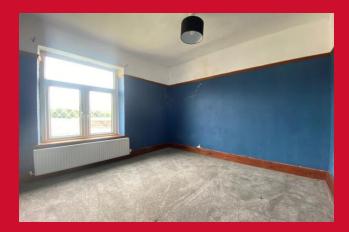

#### BEDROOM ONE 10'4" x 9'1" (3.15m x 2.77m)

#### BEDROOM TWO 7'9" x 5'9" (2.36m x 1.75m)