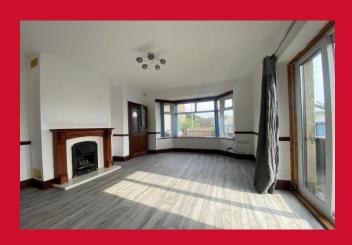

### LOUNGE 12'9" x 17'1" max (3.89m x 5.2m max)

Feature fireplace housing living flame gas fire. Patio doors leading to small area over the kitchen. Laminate flooring