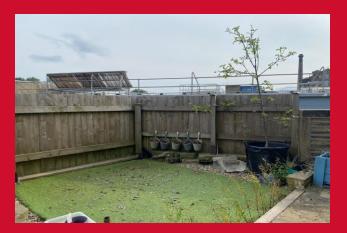

#### OUTSIDE

Gardens to front. External access to the lower ground floor area to the side plus small outbuilding