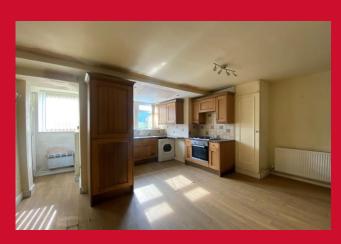

#### KITCHEN 17'7" max x 14'9" (5.36m max x 4.5m)

Wall and base units, worktops, sink and drainer. Oven, hob and extractor. Integrated fridge and freezer. Plumbing for washer, understair store and side entrance