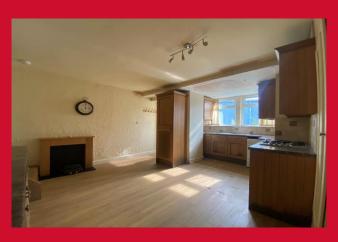

#### KITCHEN 17'7" max x 14'9" (5.36m max x 4.5m)

Wall and base units, worktops, sink and drainer. Oven, hob and extractor. Integrated fridge and freezer. Plumbing for washer, understair store and side entrance