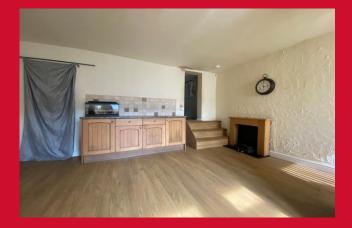

### LOUNGE 12'9" x 17'1" max (3.89m x 5.2m max)

Feature fireplace housing living flame gas fire. Patio doors leading to small area over the kitchen. Laminate flooring

#### KITCHEN 17'7" max x 14'9" (5.36m max x 4.5m)

Wall and base units, worktops, sink and drainer. Oven, hob and extractor. Integrated fridge and freezer. Plumbing for washer, understair store and side entrance