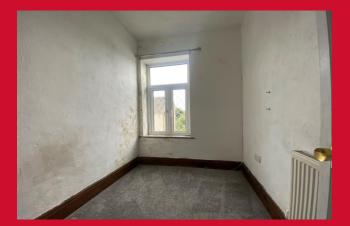

#### BEDROOM ONE 10'4" x 9'1" (3.15m x 2.77m)

#### BEDROOM TWO 7'9" x 5'9" (2.36m x 1.75m)