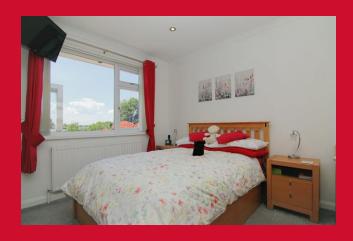

m x 2.41m)

Currently used as dining room, patio doors lead to conservatory

#### CONSERVATORY 9'7" x 8'11" (2.92m x 2.72m)

Providing access to rear garden

#### OUTSIDE

Block paved drive leads to large garage with power, light, windows and alarm. Delightful rear garden enjoying open outlook, pleasant garden to front

The Fixtures & Appliances included have not been tested and therefore no guarantee can be given that they are in working order. Every care has been taken with the preparation of these sales particulars, but complete accuracy cannot be guaranteed. If there is any point, which is of particular importance you should obtain independent verification, or we will be pleased to check them for you. These sales particulars do not constitute a contract or part of a contract.



















Total Area: 60.7 m<sup>2</sup> ... 654 ft<sup>2</sup>

All measurements are approximate and for display purposes only



1 01274 601119 **E** wibsey@robertwatts.co.uk **W** robertwatts.co.uk Wibsey Office: 140 High Street, Wibsey, BD6 1JZ