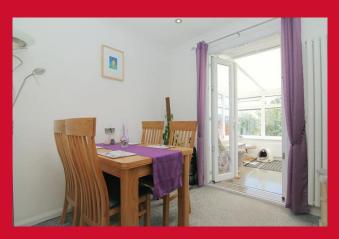

## BEDROOM TWO 8'11" x 7'11" (2.72m x 2.41m)

Currently used as dining room, patio doors lead to conservatory

#### CONSERVATORY 9'7" x 8'11" (2.92m x 2.72m)

Providing access to rear garden