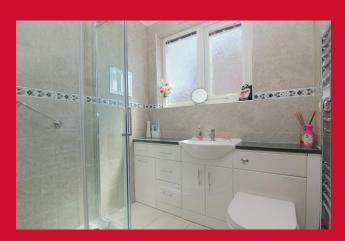

#### **SHOWER ROOM**

Shower cubicle, vanity style sink and W.C. Tiled walls and tiled floor