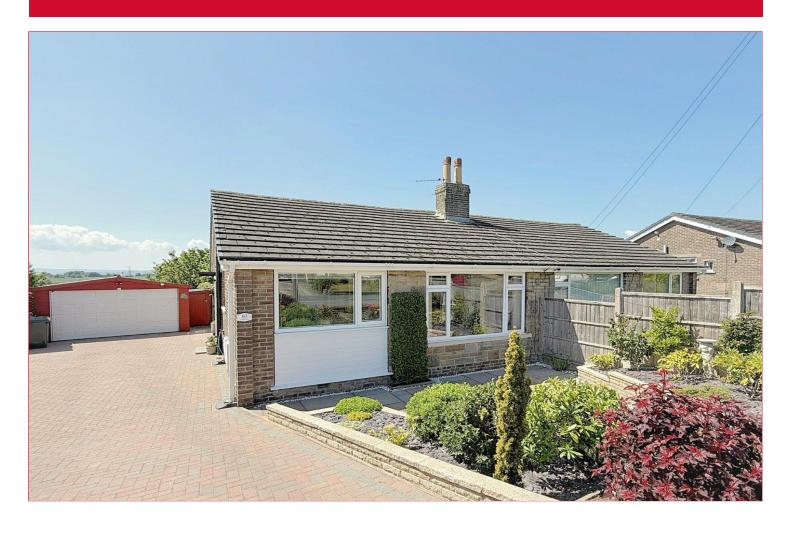

# 63 St. Abbs Drive, Odsal, Bradford, BD6 1EJ

NO CHAIN – Semi-detached true bungalow occupying an enviable, good size plot with an open aspect to the rear. This fine TWO BEDROOM example has been extensively and tastefully renovated in recent years so you don't have to! The conservatory, block paved drive, larger than average garage and stunning rear garden further add to the appeal here. Contact Robert Watts to arrange YOUR VIEWING today.

#### OUTSIDE

Block paved drive leads to large garage with power, light, windows and alarm. Delightful rear garden enjoying open outlook, pleasant garden to front

The Fixtures & Appliances included have not been tested and therefore no guarantee can be given that they are in working order. Every care has been taken with the preparation of these sales particulars, but complete accuracy cannot be guaranteed. If there is any point, which is of particular importance you should obtain independent verification, or we will be pleased to check them for you. These sales particulars do not constitute a contract or part of a contract.