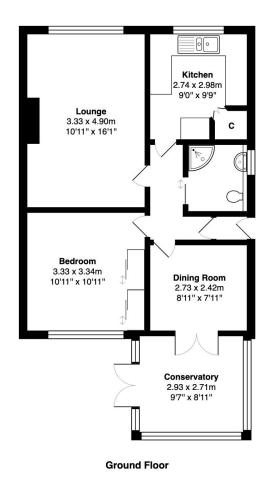

#### **ENTRANCE VESTIBULE**

**HALLWAY** Providing loft access, via pull down ladder. Access via floor hatch to under house service area, with restricted head room in some areas

# LIVING ROOM 10'11" x 16'1" (3.33m x 4.9m)

Feature fire surround

### KITCHEN 9' x 9'9" (2.74m x 2.97m)

Modern wall and base units including illuminated larder unit, integrated waste bins, fridge freezer, built in microwave, oven, hob and extractor. Quartz worktops, and freestanding washing machine included

#### **SHOWER ROOM**

Shower cubicle, vanity style sink and W.C. Tiled walls and tiled floor

## BEDROOM ONE 10'11" (3.33) x 10'11" (3.33) plus robes

Built in wardrobes

## BEDROOM TWO 8'11" x 7'11" (2.72m x 2.41m)

Currently used as dining room, patio doors lead to conservatory

#### CONSERVATORY 9'7" x 8'11" (2.92m x 2.72m)

Providing access to rear garden

Total Area: 60.7 m<sup>2</sup> ... 654 ft<sup>2</sup>

All measurements are approximate and for display purposes only

1 01274 601119 **E** wibsey@robertwatts.co.uk **W** robertwatts.co.uk Wibsey Office: 140 High Street, Wibsey, BD6 1JZ