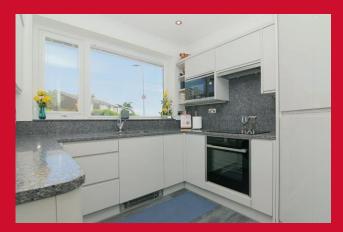

### KITCHEN 9' x 9'9" (2.74m x 2.97m)

Modern wall and base units including illuminated larder unit, integrated waste bins, fridge freezer, built in microwave, oven, hob and extractor. Quartz worktops, and freestanding washing machine included