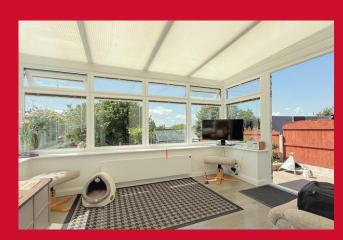

72m x 2.41m)

Currently used as dining room, patio doors lead to conservatory

#### CONSERVATORY 9'7" x 8'11" (2.92m x 2.72m)

Providing access to rear garden

#### OUTSIDE

Block paved drive leads to large garage with power, light, windows and alarm. Delightful rear garden enjoying open outlook, pleasant garden to front

The Fixtures & Appliances included have not been tested and therefore no guarantee can be given that they are in working order. Every care has been taken with the preparation of these sales particulars, but complete accuracy cannot be guaranteed. If there is any point, which is of particular importance you should obtain independent verification, or we will be pleased to check them for you. These sales particulars do not constitute a contract or part of a contract.



















Total Area: 60.7 m<sup>2</sup> ... 654 ft<sup>2</sup>

All measurements are approximate and for display purposes only



1 01274 601119 **E** wibsey@robertwatts.co.uk **W** robertwatts.co.uk Wibsey Office: 140 High Street, Wibsey, BD6 1JZ