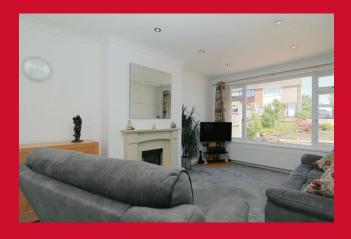

1" (2.72m x 2.41m)

Currently used as dining room, patio doors lead to conservatory

#### CONSERVATORY 9'7" x 8'11" (2.92m x 2.72m)

Providing access to rear garden

#### OUTSIDE

Block paved drive leads to large garage with power, light, windows and alarm. Delightful rear garden enjoying open outlook, pleasant garden to front

The Fixtures & Appliances included have not been tested and therefore no guarantee can be given that they are in working order. Every care has been taken with the preparation of these sales particulars, but complete accuracy cannot be guaranteed. If there is any point, which is of particular importance you should obtain independent verification, or we will be pleased to check them for you. These sales particulars do not constitute a contract or part of a contract.



















Total Area: 60.7 m<sup>2</sup> ... 654 ft<sup>2</sup>

All measurements are approximate and for display purposes only



1 01274 601119 **E** wibsey@robertwatts.co.uk **W** robertwatts.co.uk Wibsey Office: 140 High Street, Wibsey, BD6 1JZ