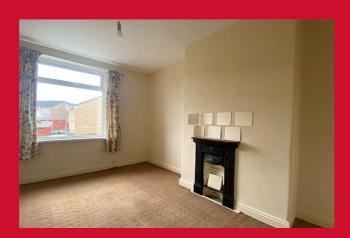

### LOUNGE 15'4" x 14'3" (4.67m x 4.34m)

Feature fireplace housing gas fire and laminate flooring