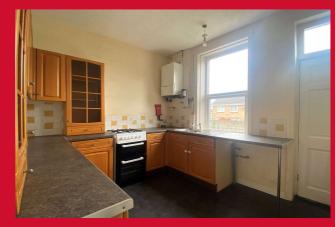

### KITCHEN 11"7" x 8"9" (3.53m x 2.67m)

Fitted kitchen with worktops, sink and drainer. Gas cooker and splash black tiled walls. Breakfast bar and plumbing for washer