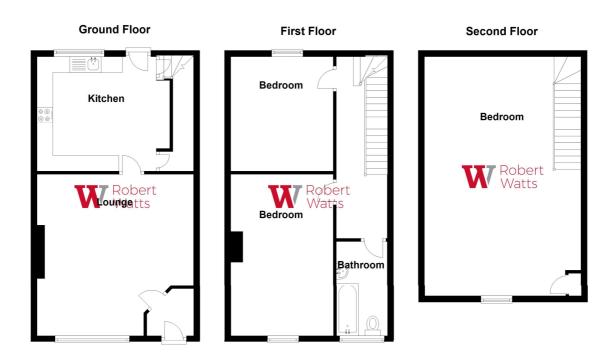

### LOUNGE 15'4" x 14'3" (4.67m x 4.34m)

Feature fireplace housing gas fire and laminate flooring

### KITCHEN 11"7" x 8"9" (3.53m x 2.67m)

Fitted kitchen with worktops, sink and drainer. Gas cooker and splash black tiled walls. Breakfast bar and plumbing for washer

### BEDROOM ONE 12'10" x 9'1" (3.9m x 2.77m)

Feature, cast iron fireplace

# BEDROOM TWO 8'10" x 11'7" (2.7m x 3.53m)

# ATTIC BEDROOM 17'1" x 14'2" (5.2m x 4.32m)

Storage and Velux window

#### **BATHROOM**

Three piece white suite with shower over bath, sink and W.C

Please Note:This plan is for general layout guidance only and not to be relied upon for measurments. Plan produced using PlanUp.