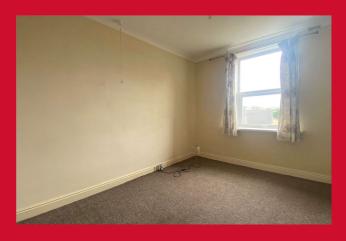

### BEDROOM ONE 12'10" x 9'1" (3.9m x 2.77m)

Feature, cast iron fireplace

# BEDROOM TWO 8'10" x 11'7" (2.7m x 3.53m)