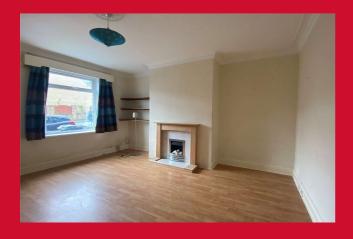

### LOUNGE 15'4" x 14'3" (4.67m x 4.34m)

Feature fireplace housing gas fire and laminate flooring