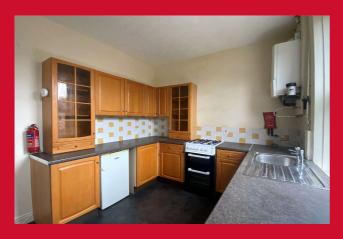

### KITCHEN 11"7" x 8"9" (3.53m x 2.67m)

Fitted kitchen with worktops, sink and drainer. Gas cooker and splash black tiled walls. Breakfast bar and plumbing for washer