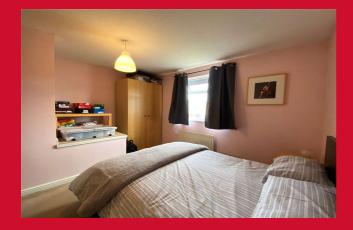

#### BEDROOM ONE 12'6" x 11'5" (3.8m x 3.48m)

#### BEDROOM TWO 12'4" x 6'4" (3.76m x 1.93m)