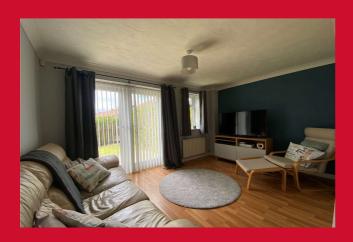

#### LOUNGE 13'8" max x 12'6" max (4.17m max x 3.8m max)

Pleasant size lounge with patio doors leading out to the rear garden