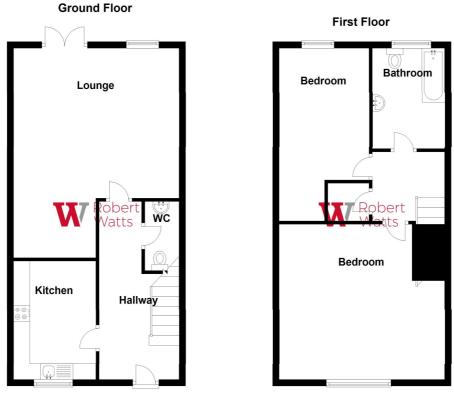

#### **ENTRANCE HALLWAY**

Laminate flooring leading through to the lounge. Open stairs to first floor and cloakroom off

#### CLOAKROOM

Sink and W.C

#### LOUNGE 13'8" max x 12'6" max (4.17m max x 3.8m max)

Pleasant size lounge with patio doors leading out to the rear garden

#### KITCHEN 9'8" x 6'2" (2.95m x 1.88m)

Fitted kitchen with a selection of wall and base units. Worktops, sink and drainer. Oven, hob, extractor and plumbing for washer

LANDING Access to the loft

#### BEDROOM ONE 12'6" x 11'5" (3.8m x 3.48m)

#### BEDROOM TWO 12'4" x 6'4" (3.76m x 1.93m)

#### BATHROOM

Three piece suite with shower over panelled bath and screen. Sink and W.C

Please Note:This plan is for general layout guidance only and not to be relied upon for measurments. Plan produced using PlanUp.

1 01274 601119 b wibsey@robertwatts.co.uk vibsey Office: 140 High Street, Wibsey, BD6 1JZ