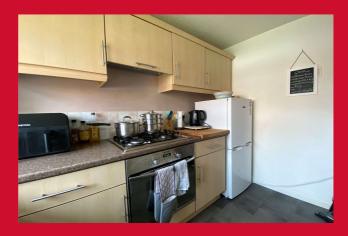

#### KITCHEN 9'8" x 6'2" (2.95m x 1.88m)

Fitted kitchen with a selection of wall and base units. Worktops, sink and drainer. Oven, hob, extractor and plumbing for washer

LANDING Access to the loft