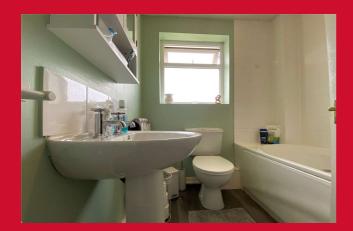

#### BATHROOM

Three piece suite with shower over panelled bath and screen. Sink and W.C