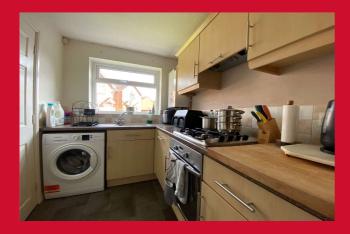

#### KITCHEN 9'8" x 6'2" (2.95m x 1.88m)

Fitted kitchen with a selection of wall and base units. Worktops, sink and drainer. Oven, hob, extractor and plumbing for washer

LANDING Access to the loft