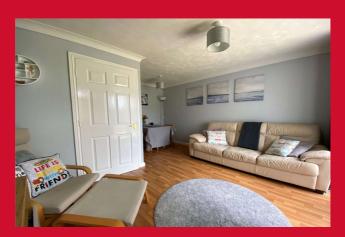

#### LOUNGE 13'8" max x 12'6" max (4.17m max x 3.8m max)

Pleasant size lounge with patio doors leading out to the rear garden