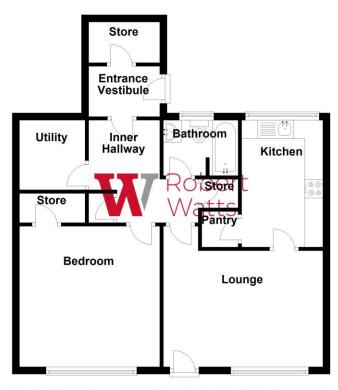

## **ENTRNANCE VESTIBULE**

With useful store

## **INNER HALL**

Two storage cupboards

# LOUNGE 13'7" (4.14) x 9'9" (2.97) plus recess

Door leading to the rear. Feature fire surround and pleasant outlook

## KITCHEN 11'8" x 7'8" (3.56m x 2.34m)

Fitted kitchen with a selection of wall and base units. Worktops with sink and drainer. Free standing cooker and pantry

# BEDROOM 10' x 12'4" (3.05m x 3.76m)

Walk in store

# UTILITY ROOM 7' x 5'9" (2.13m x 1.75m)

#### **BATHROOM**

Three piece suite. Shower over bath and screen

## **Ground Floor**

Please Note:This plan is for general layout guidance only and not to be relied upon for measurments. Plan produced using PlanUp.

1) 01274 601119 **E** wibsey@robertwatts.co.uk **W** robertwatts.co.uk Wibsey Office: 140 High Street, Wibsey, BD6 1JZ