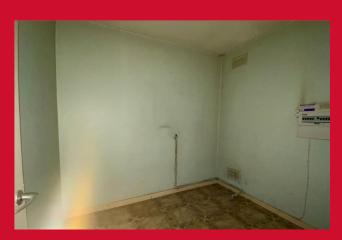

# LOUNGE 13'7" (4.14) x 9'9" (2.97) plus recess

Door leading to the rear. Feature fire surround and pleasant outlook