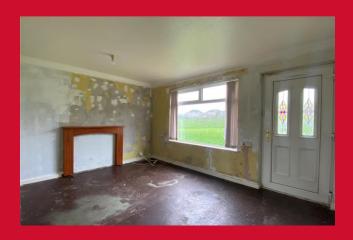

# LOUNGE 13'7" (4.14) x 9'9" (2.97) plus recess

Door leading to the rear. Feature fire surround and pleasant outlook