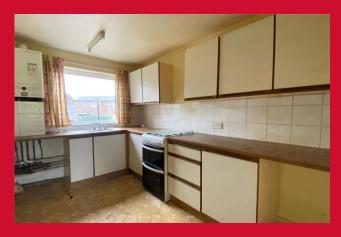

## KITCHEN 11'8" x 7'8" (3.56m x 2.34m)

Fitted kitchen with a selection of wall and base units. Worktops with sink and drainer. Free standing cooker and pantry