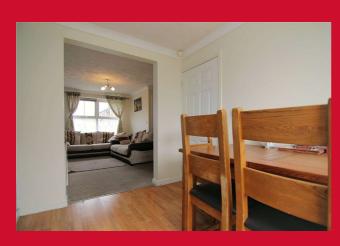

### LOUNGE 13'6" x 12'3" (4.11m x 3.73m)

Opening through to the dining area.

### **DINING AREA 7'3" x 9'8" (2.2m x 2.95m)**

Laminate flooring and patio doors leading to the rear gardens