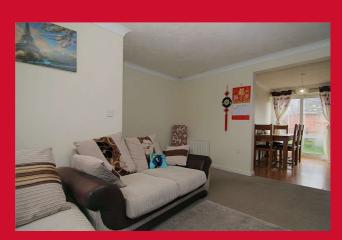

### LOUNGE 13'6" x 12'3" (4.11m x 3.73m)

Opening through to the dining area.

### **DINING AREA 7'3" x 9'8" (2.2m x 2.95m)**

Laminate flooring and patio doors leading to the rear gardens