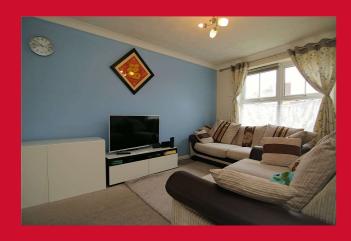

### LOUNGE 13'6" x 12'3" (4.11m x 3.73m)

Opening through to the dining area.

### **DINING AREA 7'3" x 9'8" (2.2m x 2.95m)**

Laminate flooring and patio doors leading to the rear gardens