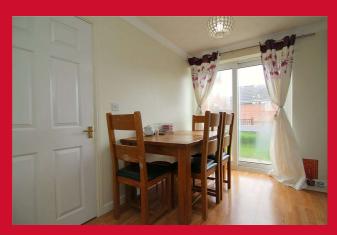

### **DINING AREA 7'3" x 9'8" (2.2m x 2.95m)**

Laminate flooring and patio doors leading to the rear gardens