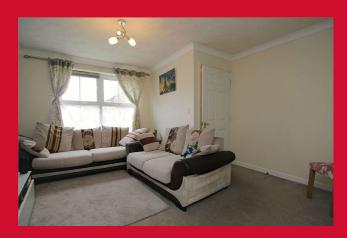

### LOUNGE 13'6" x 12'3" (4.11m x 3.73m)

Opening through to the dining area.

### **DINING AREA 7'3" x 9'8" (2.2m x 2.95m)**

Laminate flooring and patio doors leading to the rear gardens