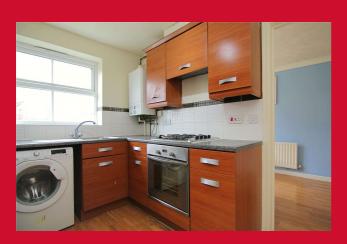

#### KITCHEN 7'11" x 9'8" (2.41m x 2.95m)

Selection of wall and base units, worktops with sink and drainer, oven, hob and extractor, plumbing for washer and space for fridge freezer