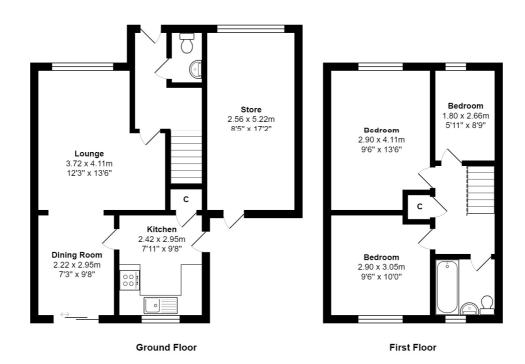

#### **FURTHER INFORMATION** Council Tax - Band C

Tenure - Freehold

**ENTRANCE HALLWAY** 

**CLOAKROOM** W/C and sink

### LOUNGE 13'6" x 12'3" (4.11m x 3.73m)

Opening through to the dining area.

### **DINING AREA 7'3" x 9'8" (2.2m x 2.95m)**

Laminate flooring and patio doors leading to the rear gardens

#### KITCHEN 7'11" x 9'8" (2.41m x 2.95m)

Selection of wall and base units, worktops with sink and drainer, oven, hob and extractor, plumbing for washer and space for fridge freezer

## GARAGE STORE 17'2" x 8'5" (5.23m x 2.57m)

External access only with power and light. ideal space for conversion.

**FIRST FLOOR** 

BEDROOM ONE 13'6" x 9'6" (4.11m x 2.9m)

BEDROOM TWO 10' x 9'6" (3.05m x 2.9m)

## BEDROOM THREE 8'9" x 5'11" (2.67m x 1.8m)

Good size third bedroom

FAMILY BATHROOM Three piece white suite

**OUTSIDE** Lawned gardens to the front with off road parking. Family sized gardens to the rear mainly laid to lawn with decking and paved seating areas.

Total Area: 71.5 m² ... 769 ft² (excluding store)

All measurements are approximate and for display purposes only

01274 601119 **E** wibsey@robertwatts.co.uk **W** robertwatts.co.uk Wibsey Office: 140 High Street, Wibsey, BD6 1JZ