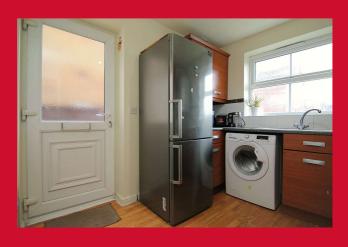

#### KITCHEN 7'11" x 9'8" (2.41m x 2.95m)

Selection of wall and base units, worktops with sink and drainer, oven, hob and extractor, plumbing for washer and space for fridge freezer