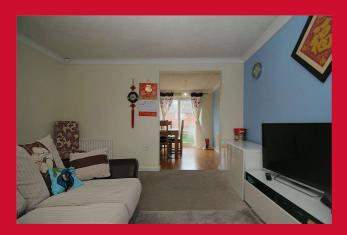

### LOUNGE 13'6" x 12'3" (4.11m x 3.73m)

Opening through to the dining area.

### **DINING AREA 7'3" x 9'8" (2.2m x 2.95m)**

Laminate flooring and patio doors leading to the rear gardens