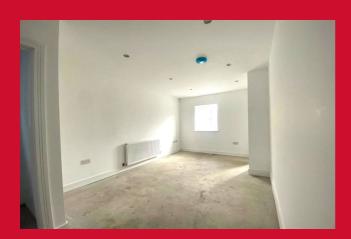

LIVING AREA 13'3" max x 9'3" (4.04m max x 2.82m)

**DOWNSTAIRS WC** 

**1ST FLOOR** 

BEDROOM / LIVING ROOM 12'2" (3.7) max overall x 12'7" (3.84) max

Versatile room, that could be either a living room or bedroom.

BEDROOM 12'7" x 11'4" max (3.84m x 3.45m max)

BATHROOM 5'11" x 7'6" (1.8m x 2.29m)

**TOP FLOOR** 

BEDROOM 12'6" (3.8) x 11'8" (3.56) max (sloping ceiling)

BEDROOM 12'6" (3.8) x 9'10" (3) (sloping ceiling).