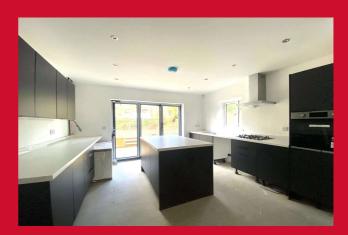

#### **KITCHEN / FAMILY ROOM**

Overall impressive 33ft in length, open plan "multi purpose" and versatile family room with kitchen.

KITCHEN AREA 17'10" (5.44) narrowing to 11'4" (3.45) x 12'6" (3.8) narrowing to 9' (2.74)

LIVING AREA 13'3" max x 9'3" (4.04m max x 2.82m)

**DOWNSTAIRS WC** 

**1ST FLOOR** 

BEDROOM / LIVING ROOM 12'2" (3.7) max overall x 12'7" (3.84) max

Versatile room, that could be either a living room or bedroom.