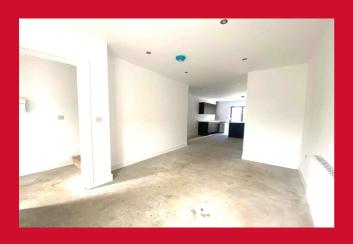

#### **KITCHEN / FAMILY ROOM**

Overall impressive 33ft in length, open plan "multi purpose" and versatile family room with kitchen.

KITCHEN AREA 17'10" (5.44) narrowing to 11'4" (3.45) x 12'6" (3.8) narrowing to 9' (2.74)

LIVING AREA 13'3" max x 9'3" (4.04m max x 2.82m)

**DOWNSTAIRS WC** 

**1ST FLOOR** 

BEDROOM / LIVING ROOM 12'2" (3.7) max overall x 12'7" (3.84) max

Versatile room, that could be either a living room or bedroom.