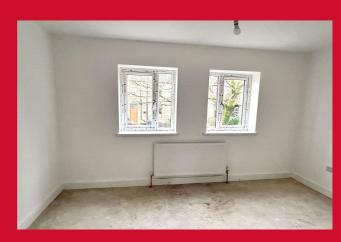

BEDROOM 12'7" x 11'4" max (3.84m x 3.45m max)

BATHROOM 5'11" x 7'6" (1.8m x 2.29m)

**TOP FLOOR** 

BEDROOM 12'6" (3.8) x 11'8" (3.56) max (sloping ceiling)

BEDROOM 12'6" (3.8) x 9'10" (3) (sloping ceiling).