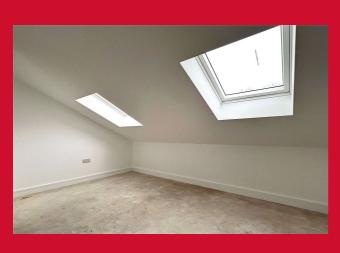

BEDROOM 12'7" x 11'4" max (3.84m x 3.45m max)

BATHROOM 5'11" x 7'6" (1.8m x 2.29m)

**TOP FLOOR** 

BEDROOM 12'6" (3.8) x 11'8" (3.56) max (sloping ceiling)

BEDROOM 12'6" (3.8) x 9'10" (3) (sloping ceiling).