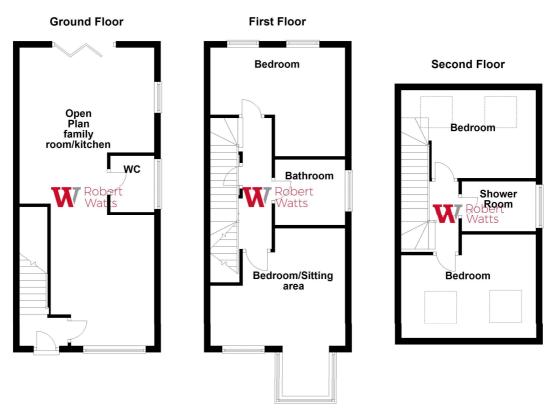

## Plot 5, 2 Queens Court, Queensbury, Bradford, West Yorkshire, BD13 2HP

PLOTS 1-8 3/4 Bedroomed Town Houses.

**GROUND FLOOR** 

**ENTRANCE VESTIBULE** 

#### **KITCHEN / FAMILY ROOM**

Overall impressive 33ft in length, open plan "multi purpose" and versatile family room with kitchen.

KITCHEN AREA 17'10" (5.44) narrowing to 11'4" (3.45) x 12'6" (3.8) narrowing to 9' (2.74)

LIVING AREA 13'3" max x 9'3" (4.04m max x 2.82m)

**DOWNSTAIRS WC** 

**1ST FLOOR** 

BEDROOM / LIVING ROOM 12'2" (3.7) max overall x 12'7" (3.84) max

Versatile room, that could be either a living room or bedroom.

BEDROOM 12'7" x 11'4" max (3.84m x 3.45m max)

BATHROOM 5'11" x 7'6" (1.8m x 2.29m)

**TOP FLOOR** 

BEDROOM 12'6" (3.8) x 11'8" (3.56) max (sloping ceiling)

BEDROOM 12'6" (3.8) x 9'10" (3) (sloping ceiling).

SHOWER ROOM 5'6" x 4'7" (1.68m x 1.4m)

Please Note:This plan is for general layout guidance only and not to be relied upon for measurments.

Plan produced using PlanUp.