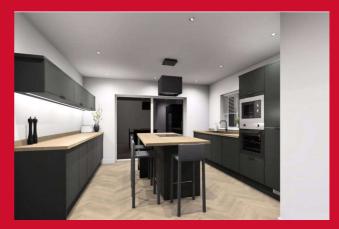

#### **KITCHEN / FAMILY ROOM**

Overall impressive 33ft in length, open plan "multi purpose" and versatile family room with kitchen.

KITCHEN AREA 17'10" (5.44) narrowing to 11'4" (3.45) x 12'6" (3.8) narrowing to 9' (2.74)