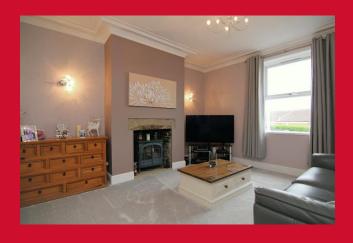

# LOUNGE 12'11" x 14'1" (3.94m x 4.3m)

Good size lounge with high ceilings and traditional coving. Feature, inset chimney breast with exposed brick and stone mantel