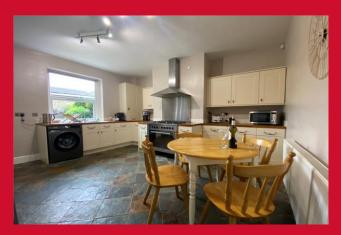

# **DINING KITCHEN 13'4" x 14'6" (4.06m x 4.42m)**

Well equipped, fitted dining kitchen with an array of quality modern wall and base units. solid wood worktops with tiled splash back and plumbing for washer. Superb Range cooker with extractor. An ideal space for entertaining.