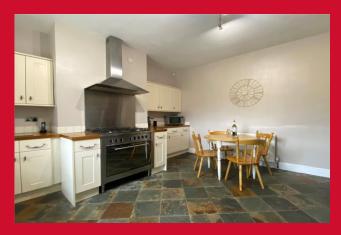

# **DINING KITCHEN 13'4" x 14'6" (4.06m x 4.42m)**

Well equipped, fitted dining kitchen with an array of quality modern wall and base units. solid wood worktops with tiled splash back and plumbing for washer. Superb Range cooker with extractor. An ideal space for entertaining.