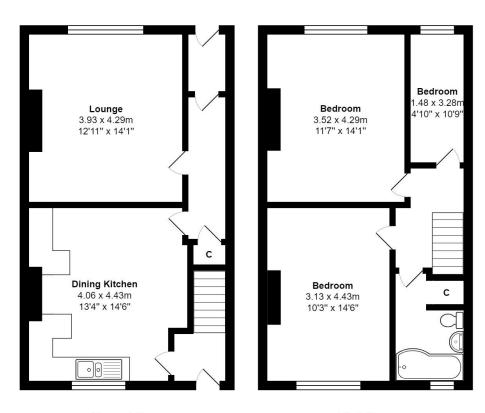

# LOUNGE 12'11" x 14'1" (3.94m x 4.3m)

Good size lounge with high ceilings and traditional coving. Feature, inset chimney breast with exposed brick and stone mantel

# **DINING KITCHEN 13'4" x 14'6" (4.06m x 4.42m)**

Well equipped, fitted dining kitchen with an array of quality modern wall and base units. solid wood worktops with tiled splash back and plumbing for washer. Superb Range cooker with extractor. An ideal space for entertaining.

## BEDROOM ONE 14'1" x 11'7" (4.3m x 3.53m)

Spacious master bedroom enjoying far reaching views

## BEDROOM TWO 10'3" x 14'6" (3.12m x 4.42m)

Another good size double bedroom

### BEDROOM THREE 10'9" x 4'10" (3.28m x 1.47m)

Single bedroom with a great outlook

#### **BATHROOM**

Modern three piece bathroom with shower over bath and screen. Sink and W.C

Ground Floor First Floor

Total Area: 89.4 m<sup>2</sup> ... 963 ft<sup>2</sup>

All measurements are approximate and for display purposes only

1 01274 601119 wibsey@robertwatts.co.uk vobertwatts.co.uk Wibsey Office: 140 High Street, Wibsey, BD6 1JZ