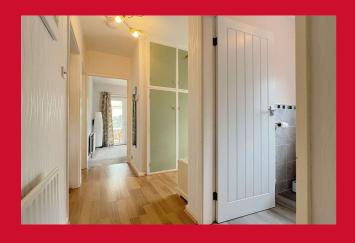

#### **ENTRANCE HALLWAY**

Inviting entrance hallway with laminate flooring, built in cupboard and loft access via pull down ladder