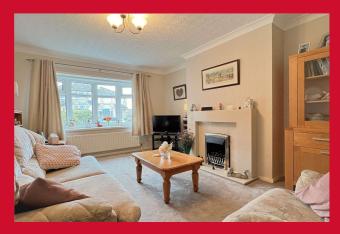

### LOUNGE 11' x 15'3" (3.35m x 4.65m)

Good size lounge with feature fireplace housing gas fire