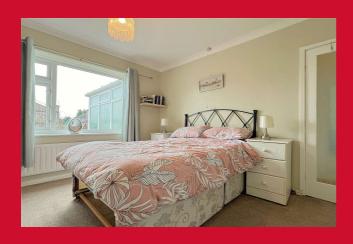

## BEDROOM ONE 11' x 11'6" (3.35m x 3.5m)

Fitted bedroom furniture

#### **BEDROOM TWO**

Built in wardrobes and patio doors leading to the conservatory