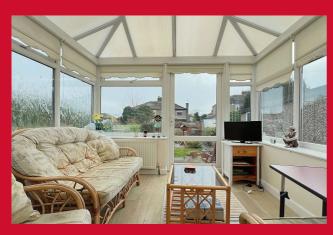

# CONSERVATORY 7'8" x 8'2" (2.34m x 2.5m)

A great addition overlooking the rear gardens with radiator and laminate flooring