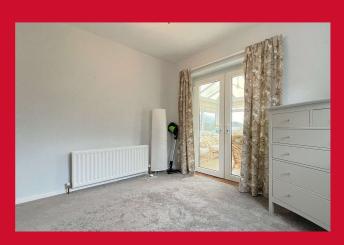

#### **BEDROOM TWO**

Built in wardrobes and patio doors leading to the conservatory

# CONSERVATORY 7'8" x 8'2" (2.34m x 2.5m)

A great addition overlooking the rear gardens with radiator and laminate flooring