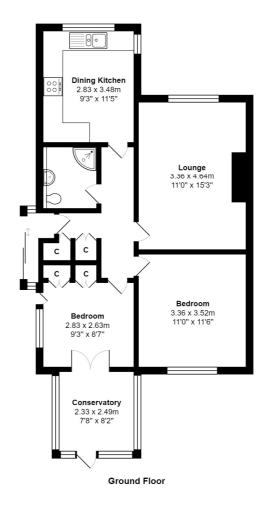

#### **ENTRANCE HALLWAY**

Inviting entrance hallway with laminate flooring, built in cupboard and loft access via pull down ladder

### LOUNGE 11' x 15'3" (3.35m x 4.65m)

Good size lounge with feature fireplace housing gas fire

# **DINING KITCHEN 11'5" x 9'3" (3.48m x 2.82m)**

Fitted kitchen with an array of wall and base units. Worktops sink and drainer. Double oven, hob and extractor, integrated dishwasher and plumbing for washer

# CONSERVATORY 7'8" x 8'2" (2.34m x 2.5m)

A great addition overlooking the rear gardens with radiator and laminate flooring

## BEDROOM ONE 11' x 11'6" (3.35m x 3.5m)

Fitted bedroom furniture

#### **BEDROOM TWO**

Built in wardrobes and patio doors leading to the conservatory

Total Area: 66.3 m² ... 714 ft²

All measurements are approximate and for display purposes only

1 01274 601119 **E** wibsey@robertwatts.co.uk **W** robertwatts.co.uk Wibsey Office: 140 High Street, Wibsey, BD6 1JZ