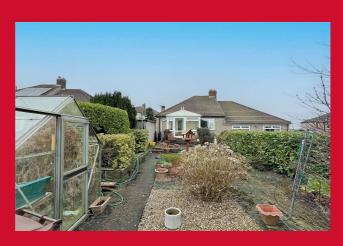

#### **OUTSIDE**

Well stocked gardens to the front, paved driveway, allowing parking for several cars leads to a detached garage. To the rear are larger than average gardens with mature shrubs, lawn and raised bedding areas, greenhouse and shed