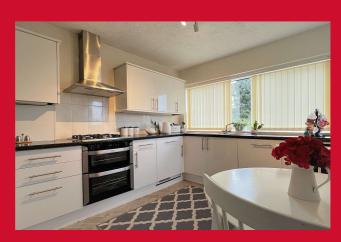

# **DINING KITCHEN 11'5" x 9'3" (3.48m x 2.82m)**

Fitted kitchen with an array of wall and base units. Worktops sink and drainer. Double oven, hob and extractor, integrated dishwasher and plumbing for washer