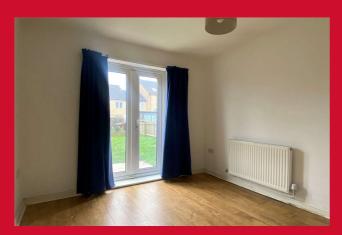

## MASTER BEDROOM 11'3" x 12'1" (3.43m x 3.68m) EN-SUITE

Corner shower cubicle, vanity style sink and W.C

# BEDROOM TWO 8'5" x 10'10" (2.57m x 3.3m)

# BEDROOM THREE 11'3" (3.43) max x 6'6" (1.98) into recess

Store cupboard