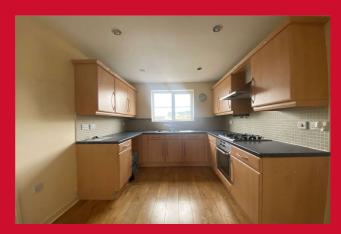

## KITCHEN 14'7" x 18'10" (4.45m x 5.74m)

Selection of wall and base units. Worktops, 1 1/2 stainless steel sink unit. Oven, hob, extractor and dish washer