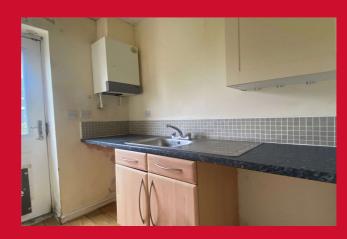

## KITCHEN 14'7" x 18'10" (4.45m x 5.74m)

Selection of wall and base units. Worktops, 1 1/2 stainless steel sink unit. Oven, hob, extractor and dish washer