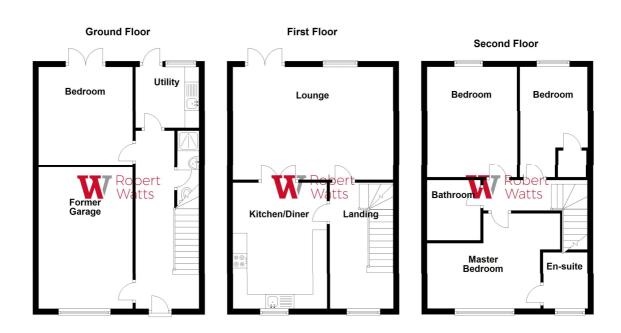

## **GROUND FLOOR**

# FORMER GARAGE 8'5" x 17'7" (2.57m x 5.36m)

Laminate flooring

#### **SHOWER ROOM**

Shower cubicle, sink and W.C

## SITTING ROOM / BEDROOM 8'10" x 10'5" (2.7m x 3.18m)

Patio doors to the rear

#### **UTILITY ROOM**

Plumbing for washer and space for dryer. Wall and base units, sink and drainer. Door to the rear

#### **FIRST FLOOR**

## LOUNGE 15'4" x 13'7" (4.67m x 4.14m)

Double doors leading to the kitchen

## KITCHEN 14'7" x 18'10" (4.45m x 5.74m)

Selection of wall and base units. Worktops, 1 1/2 stainless steel sink unit. Oven, hob, extractor and dish washer

#### **SECOND FLOOR**

#### **LANDING**

Loft access

## MASTER BEDROOM 11'3" x 12'1" (3.43m x 3.68m) EN-SUITE

Corner shower cubicle, vanity style sink and W.C

# BEDROOM TWO 8'5" x 10'10" (2.57m x 3.3m)

# BEDROOM THREE 11'3" (3.43) max x 6'6" (1.98) into recess

Store cupboard

#### **BATHROOM**

Three piece white suite

Please Note:This plan is for general layout guidance only and not to be relied upon for measurments Plan produced using PlanUp.