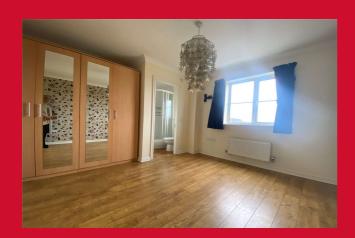

## MASTER BEDROOM 11'3" x 12'1" (3.43m x 3.68m) EN-SUITE

Corner shower cubicle, vanity style sink and W.C