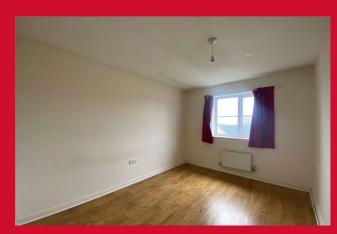

# BEDROOM TWO 8'5" x 10'10" (2.57m x 3.3m)

# BEDROOM THREE 11'3" (3.43) max x 6'6" (1.98) into recess

Store cupboard