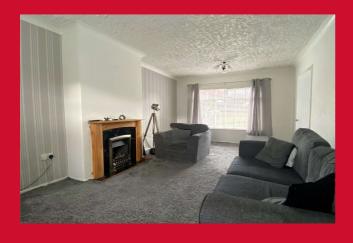

# LOUNGE 11'2" x 20'4" (3.4m x 6.2m)

Good size reception room with dual aspect windows and feature fireplace housing gas fire