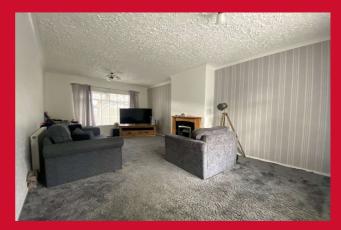

# LOUNGE 11'2" x 20'4" (3.4m x 6.2m)

Good size reception room with dual aspect windows and feature fireplace housing gas fire