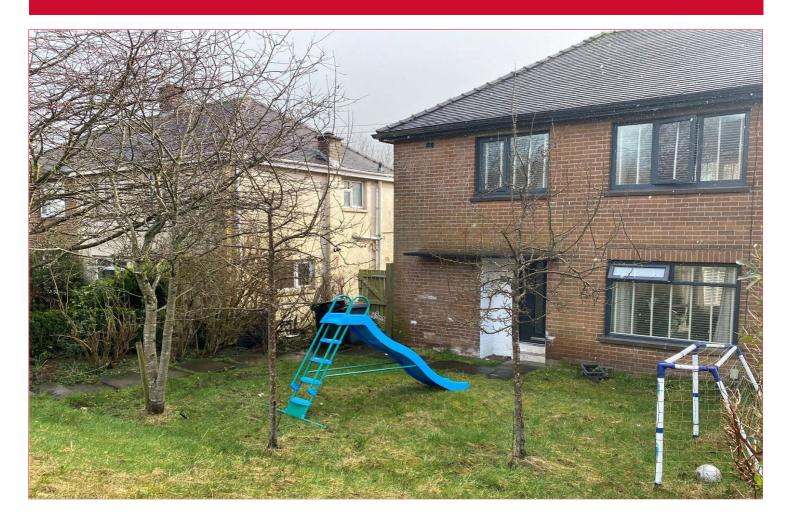

# **GETTING WEST YORKSHIRE MOVING**



# 13 Egremont Crescent, Buttershaw, Bradford, BD6 2SJ

\*\* OFFERED WITH NO CHAIN \*\* Viewing is HIGHLY ADVISED for this SPACIOUS Ex Local Authority SEMI DETACHED property. Currently providing THREE BEDROOM accommodation, lounge, KITCHEN WITH SEPARATE DINING AREA and family bathroom (which needs to be completed). The property is further enhanced with GCH, DG, plenty of storage areas and good size gardens to three sides. Situated within this increasing popular part of BD6, Woodside, within a cul de sac location, ideal for many amenities, schools and transport links to Bradford, Halifax and Leeds. We feel this will be a good first time purchase/young family home.

£139,950

# 13 Egremont Crescent, Buttershaw, Bradford, BD6 2SJ

### **ENTRANCE HALL**

# LOUNGE 11'2" x 20'4" (3.4m x 6.2m)