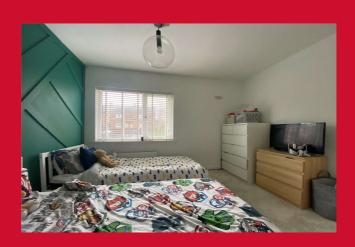

### **FIRST FLOOR**

Landing area

BEDROOM ONE 12'1" x 11'3" (3.68m x 3.43m)

BEDROOM TWO 11'1" x 9'1" (3.38m x 2.77m)

BEDROOM THREE 8'3" x 8' (2.51m x 2.44m)