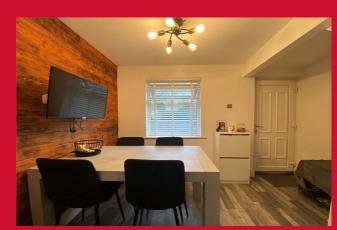

# DINING AREA 11'4" max x 7'10" (3.45m max x 2.4m)

Feature wood panel wall. Useful store area and door leading to rear