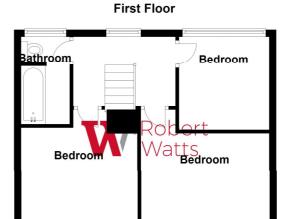

### **FIRST FLOOR**

Landing area

BEDROOM ONE 12'1" x 11'3" (3.68m x 3.43m)

BEDROOM TWO 11'1" x 9'1" (3.38m x 2.77m)

BEDROOM THREE 8'3" x 8' (2.51m x 2.44m)

### **BATHROOM**

In need of completing. W.C and panelled bath