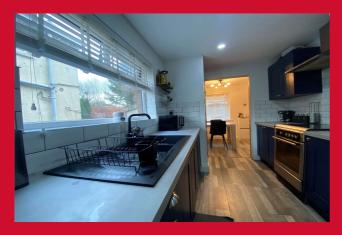

# KITCHEN 12'3" x 7'1" (3.73m x 2.16m)

Fitted kitchen with a selection of wall and base units. Worktops, sink and drainer. Oven, hob, extractor and plumbing for washer. Leading through to dining area

# DINING AREA 11'4" max x 7'10" (3.45m max x 2.4m)

Feature wood panel wall. Useful store area and door leading to rear