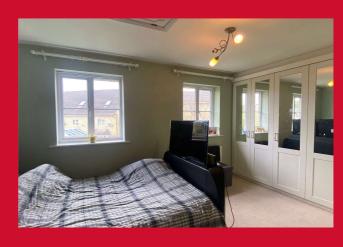

# BEDROOM ONE 12'5" x 9'3" (3.78m x 2.82m)

Fitted wardrobes

# BEDROOM TWO 12'1" x 12'7" (3.68m x 3.84m)

Fitted wardrobes