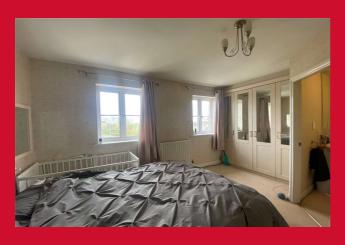

# BEDROOM ONE 12'5" x 9'3" (3.78m x 2.82m)

Fitted wardrobes

# BEDROOM TWO 12'1" x 12'7" (3.68m x 3.84m)

Fitted wardrobes