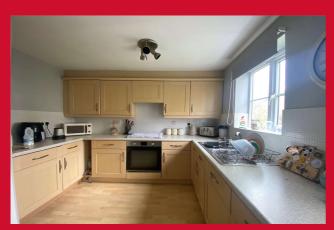

## **DINING KITCHEN 14'5" x 10' (4.4m x 3.05m)**

Modern fitted kitchen with a selection of wall and base units. Stainless steel sink unit, oven and hob. Integrated dish washer and tiled splash back