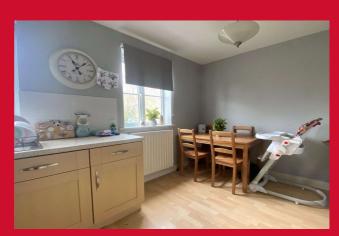

## **DINING KITCHEN 14'5" x 10' (4.4m x 3.05m)**

Modern fitted kitchen with a selection of wall and base units. Stainless steel sink unit, oven and hob. Integrated dish washer and tiled splash back