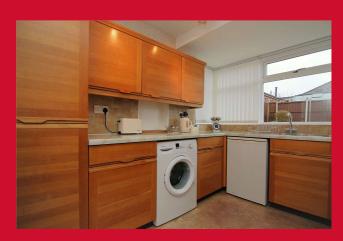

# KITCHEN 10'4" x 8'4" (3.15m x 2.54m)

Fitted kitchen with a selection of wall and base units. Worktops, sink and drainer. Tiled splash back, oven, hob and extractor. Plumbing for washer, space for dryer and pantry area off