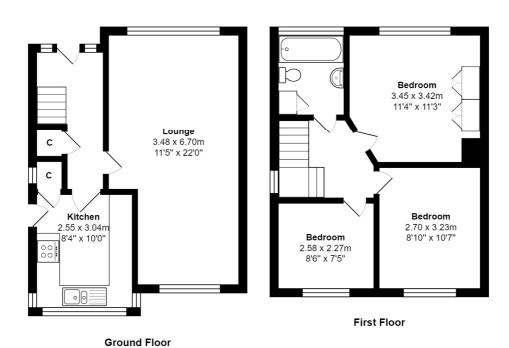

### **ENTRANCE HALLWAY**

Open stairs to first floor. Understair store cupboard

# THROUGH LOUNGE / DINER 22' x 11'5" (6.7m x 3.48m)

Dual aspect windows and feature fireplace

# KITCHEN 10'4" x 8'4" (3.15m x 2.54m)

Fitted kitchen with a selection of wall and base units. Worktops, sink and drainer. Tiled splash back, oven, hob and extractor. Plumbing for washer, space for dryer and pantry area off

#### FIRST FLOOR LANDING

With loft access

## BEDROOM ONE 11'4" x 11'3" (3.45m x 3.43m)

Fitted wardrobes

BEDROOM TWO 8'10" x 10'7" (2.7m x 3.23m)

## BEDROOM THREE 8'6" x 7'5" (2.6m x 2.26m)

Good size third bedroom

#### **BATHROOM**

Modern bathroom with three piece suite. Full tiled with shower over bath and screen. Linen cupboard

Total Area: 73.8 m² ... 794 ft²

All measurements are approximate and for display purposes only

1 01274 601119 **E** wibsey@robertwatts.co.uk **W** robertwatts.co.uk Wibsey Office: 140 High Street, Wibsey, BD6 1JZ