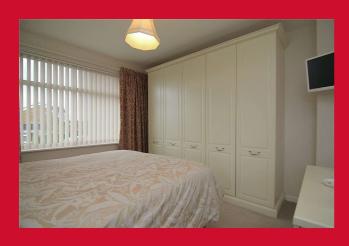

## BEDROOM ONE 11'4" x 11'3" (3.45m x 3.43m)

Fitted wardrobes

BEDROOM TWO 8'10" x 10'7" (2.7m x 3.23m)