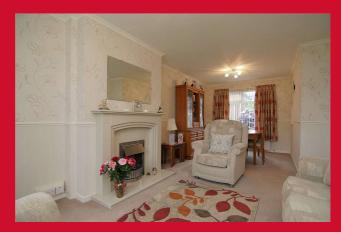

# THROUGH LOUNGE / DINER 22' x 11'5" (6.7m x 3.48m)

Dual aspect windows and feature fireplace