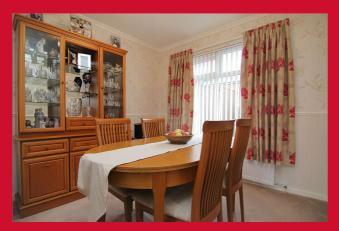

# THROUGH LOUNGE / DINER 22' x 11'5" (6.7m x 3.48m)

Dual aspect windows and feature fireplace