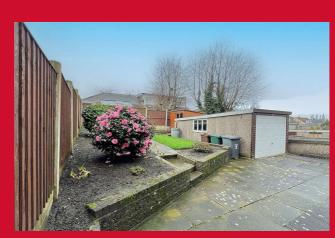

#### **OUTSIDE**

Garden to the front with bedding borders and driveway allowing parking for several cars leading to detached garage. Pleasant lawned garden to the with mature shrubs and seating area