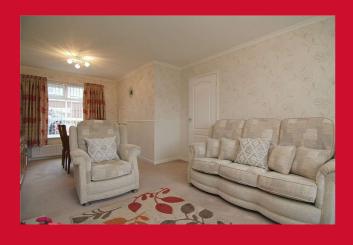

# THROUGH LOUNGE / DINER 22' x 11'5" (6.7m x 3.48m)

Dual aspect windows and feature fireplace