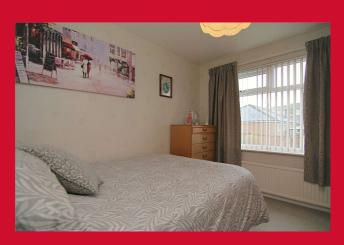

## BEDROOM ONE 11'4" x 11'3" (3.45m x 3.43m)

Fitted wardrobes

BEDROOM TWO 8'10" x 10'7" (2.7m x 3.23m)

## BEDROOM THREE 8'6" x 7'5" (2.6m x 2.26m)

Good size third bedroom