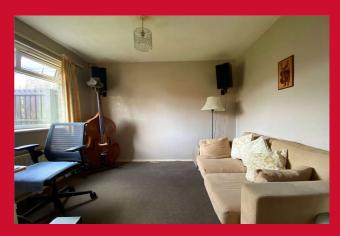

3.12m)

Walk in store cupboard

### BEDROOM THREE 11'8" (3.56) x 6'1" (1.85) plus recess

Built in overstair store cupboard

### **SHOWER ROOM**

Modern Shower room with oversize shower cubicle, sink and w/c

### **OUTSIDE**

Gardens to the front, driveway and good size lawn gardens to the rear with permanent built outhouse

The Fixtures & Appliances included have not been tested and therefore no guarantee can be given that they are in working order. Every care has been taken with the preparation of these sales particulars, but complete accuracy cannot be guaranteed. If there is any point, which is of particular importance you should obtain independent verification, or we will be pleased to check them for you. These sales particulars do not constitute a contract or part of a contract.

















### **Ground Floor**

# Kitchen Sitting Room Hallway

### First Floor



Please Note:This plan is for general layout guidance only and not to be relied upon for measurments.

Plan produced using PlanUp.