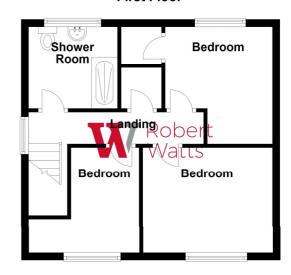

### **FIRST FLOOR**

Landing area with loft access and store cupboard

### BEDROOM ONE 12'1" x 11'8" (3.68m x 3.56m)

Built in wardrobe

### BEDROOM TWO 11'2" x 10'3" (3.4m x 3.12m)

Walk in store cupboard

### BEDROOM THREE 11'8" (3.56) x 6'1" (1.85) plus recess

Built in overstair store cupboard

### **SHOWER ROOM**

Modern Shower room with oversize shower cubicle, sink and w/c

### First Floor

Please Note:This plan is for general layout guidance only and not to be relied upon for measurments.

Plan produced using PlanUp.