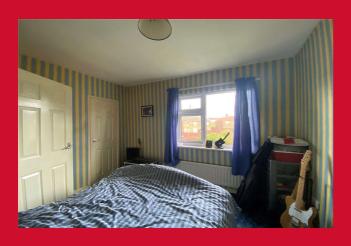

)

Walk in store cupboard

### BEDROOM THREE 11'8" (3.56) x 6'1" (1.85) plus recess

Built in overstair store cupboard

### **SHOWER ROOM**

Modern Shower room with oversize shower cubicle, sink and w/c

### **OUTSIDE**

Gardens to the front, driveway and good size lawn gardens to the rear with permanent built outhouse

The Fixtures & Appliances included have not been tested and therefore no guarantee can be given that they are in working order. Every care has been taken with the preparation of these sales particulars, but complete accuracy cannot be guaranteed. If there is any point, which is of particular importance you should obtain independent verification, or we will be pleased to check them for you. These sales particulars do not constitute a contract or part of a contract.

















### **Ground Floor**

# Kitchen Sitting Room Hallway

### First Floor



Please Note:This plan is for general layout guidance only and not to be relied upon for measurments.

Plan produced using PlanUp.