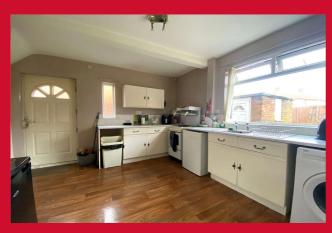

### KITCHEN 12'7"x 10'5" (3.84mx 3.18m)

Selection of wall and base units, worktops with sink and drainer, cooker point and plumbing for washer, useful understair store area and pantry.