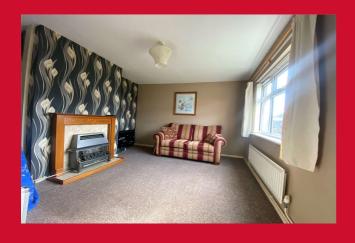

x 3.12m)

Walk in store cupboard

### BEDROOM THREE 11'8" (3.56) x 6'1" (1.85) plus recess

Built in overstair store cupboard

### **SHOWER ROOM**

Modern Shower room with oversize shower cubicle, sink and w/c

### **OUTSIDE**

Gardens to the front, driveway and good size lawn gardens to the rear with permanent built outhouse

The Fixtures & Appliances included have not been tested and therefore no guarantee can be given that they are in working order. Every care has been taken with the preparation of these sales particulars, but complete accuracy cannot be guaranteed. If there is any point, which is of particular importance you should obtain independent verification, or we will be pleased to check them for you. These sales particulars do not constitute a contract or part of a contract.

















### **Ground Floor**

# Kitchen Sitting Room Hallway

### First Floor



Please Note:This plan is for general layout guidance only and not to be relied upon for measurments.

Plan produced using PlanUp.