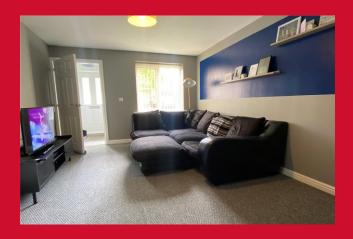

# FORMER GARAGE / BEDROOM FOUR 15'7" x 7'8" (4.75m x 2.34m)

LOUNGE 15'9" x 10'4" max (4.8m x 3.15m max)