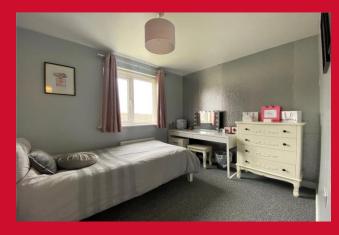

# BEDROOM TWO 9'9" x 8'8" max (2.97m x 2.64m max)

Fitted wardrobes

## BEDROOM THREE 9'10" x 7'11" (3m x 2.41m)