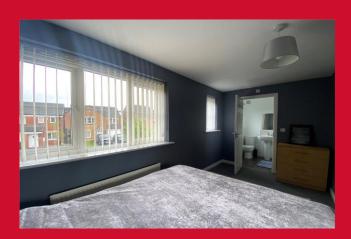

## MASTER BEDROOM 13'9" x 9'8" (4.2m x 2.95m)

Fitted sliding mirror door wardrobes