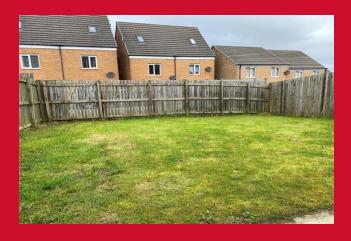

## **OUTSIDE**

Lovely sized, enclosed rear garden mainly laid to lawn and parking to the front