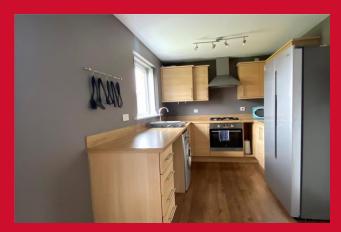

# **DINING KITCHEN 18'10" x 8'3" (5.74m x 2.51m)**

Fitted kitchen with a range of wall and base units. Worktops, sink and drainer. Oven, hob and extractor, plumbing for washer and dish washer. Patio doors leading out to the rear garden