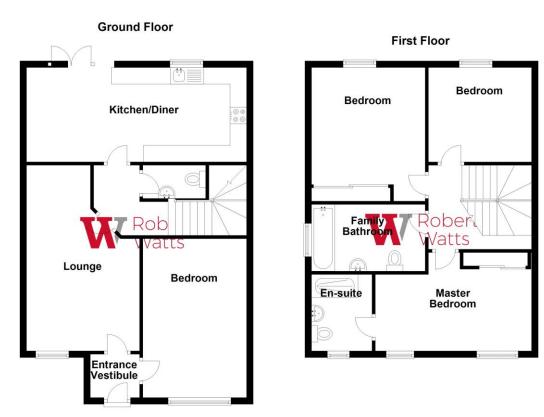

#### **ENTRANCE VESTIBULE**

Providing access to former garage

# FORMER GARAGE / BEDROOM FOUR 15'7" x 7'8" (4.75m x 2.34m)

LOUNGE 15'9" x 10'4" max (4.8m x 3.15m max)

#### **INNER HALL**

Stairs to first floor and cloakroom off

#### **CLOAKROOM**

Sink and W.C

# **DINING KITCHEN 18'10" x 8'3" (5.74m x 2.51m)**

Fitted kitchen with a range of wall and base units. Worktops, sink and drainer. Oven, hob and extractor, plumbing for washer and dish washer. Patio doors leading out to the rear garden

#### **LANDING AREA**

## MASTER BEDROOM 13'9" x 9'8" (4.2m x 2.95m)

Fitted sliding mirror door wardrobes

#### **EN-SUITE**

Oversized shower cubicle, sink and W.C

# BEDROOM TWO 9'9" x 8'8" max (2.97m x 2.64m max)

Fitted wardrobes

## BEDROOM THREE 9'10" x 7'11" (3m x 2.41m)

# **BATHROOM**

Family sized three piece bathroom suite

Please Note:This plan is for general layout guidance only and not to be relied upon for measurments. Plan produced using PlanUp.

1 01274 601119 wibsey@robertwatts.co.uk w robertwatts.co.uk Wibsey Office: 140 High Street, Wibsey, BD6 1JZ