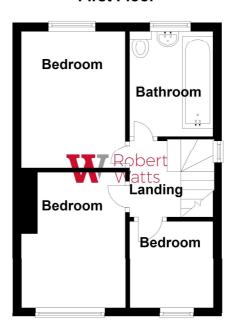

#### **FIRST FLOOR**

BEDROOM ONE 11'7" x 9'10" (3.53m x 3m)

BEDROOM TWO 9'9" x 9'1" (2.97m x 2.77m)

BEDROOM THREE 7'5" x 5'10" (2.26m x 1.78m)

### **BATHROOM**

Modern white suite, shower over bath with screen and tiled walls

# **First Floor**

Please Note:This plan is for general layout guidance only and not to be relied upon for measurments. Plan produced using PlanUp.