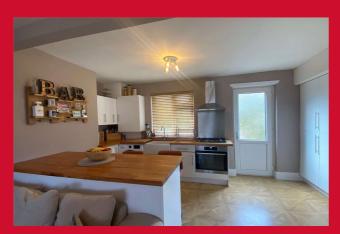

#### **KITCHEN**

Recently installed kitchen with a selection of wall and base units. Worktops to incorporate breakfast bar and butler style sink. Oven, hob and extractor, plumbing for washer and integrated fridge freezer