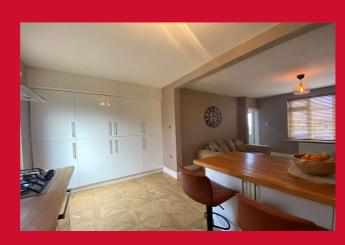

#### **KITCHEN**

Recently installed kitchen with a selection of wall and base units. Worktops to incorporate breakfast bar and butler style sink. Oven, hob and extractor, plumbing for washer and integrated fridge freezer