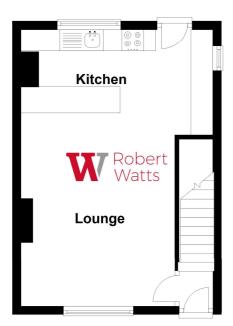

# OPEN PLAN LIVING AREA 19'10" x 12'10" approx (6.05m x 3.9m approx)

Lovely living area with hard flooring, feature chimney breast housing stove and stone hearth. Opening to the kitchen

#### **KITCHEN**

Recently installed kitchen with a selection of wall and base units. Worktops to incorporate breakfast bar and butler style sink. Oven, hob and extractor, plumbing for washer and integrated fridge freezer

# **Ground Floor**