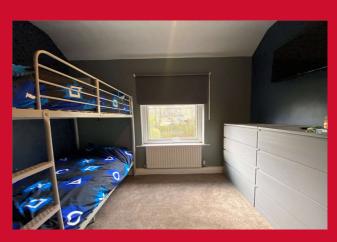

#### **FIRST FLOOR**

BEDROOM ONE 11'7" x 9'10" (3.53m x 3m)

BEDROOM TWO 9'9" x 9'1" (2.97m x 2.77m)

BEDROOM THREE 7'5" x 5'10" (2.26m x 1.78m)