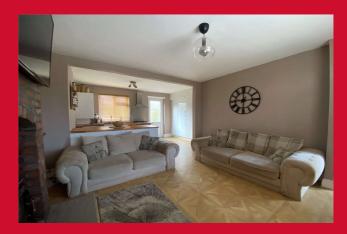

# OPEN PLAN LIVING AREA 19'10" x 12'10" approx (6.05m x 3.9m approx)

Lovely living area with hard flooring, feature chimney breast housing stove and stone hearth. Opening to the kitchen