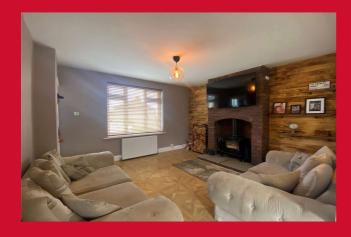

# OPEN PLAN LIVING AREA 19'10" x 12'10" approx (6.05m x 3.9m approx)

Lovely living area with hard flooring, feature chimney breast housing stove and stone hearth. Opening to the kitchen