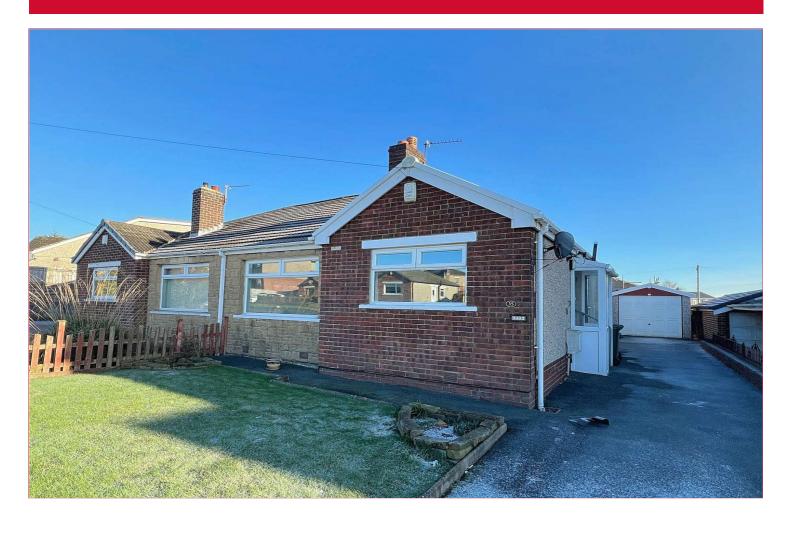

# 35 Belmont Avenue, Low Moor, Bradford, BD12 0PH

\*\* LOVELY SEMI DETACHED BUNGALOW \*\* OFFERED WITH NO CHAIN \*\* Situated within this HIGHLY SOUGHT AFTER area of Low Moor, BD12 is this spacious semi detached bungalow which has recently been redecorated and had new flooring throughout. Briefly comprising: Large entrance hallway, lounge and good size MODERN KITCHEN. TWO DOUBLE BEDROOMS and shower room. Externally there are pleasant gardens to front and rear with driveway leading to DETACHED GARAGE. Well placed for many amenities, walks and commute to city centres. VIEWING IS STRONGLY ADVISED

#### **OUTSIDE**

Pleasant gardens to front with driveway allowing parking for several cars leading to detached garage. Good size gardens to rear with paved seating areas and lawn