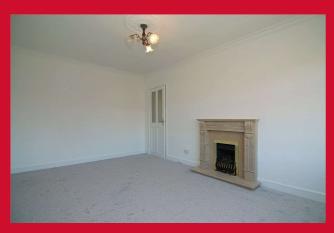

## LOUNGE 10'11" x 16' (3.33m x 4.88m)

Good size reception room with feature fireplace