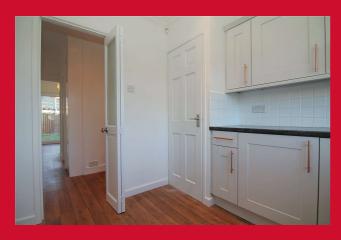

#### **SIDE ENTRANCE**

Leading into a spacious hallway with useful store

## KITCHEN 10'2" x 9'10" (3.1m x 3m)

Modern fitted kitchen with an array of wall and base units. Worktops, tiled splash back, sink and drainer with mixer tap. Oven, hob and extractor, integrated washer and fridge freezer. Pantry area off