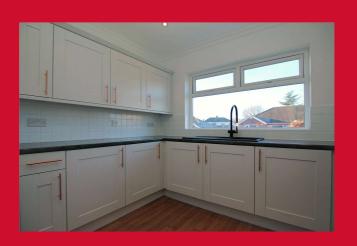

## KITCHEN 10'2" x 9'10" (3.1m x 3m)

Modern fitted kitchen with an array of wall and base units. Worktops, tiled splash back, sink and drainer with mixer tap. Oven, hob and extractor, integrated washer and fridge freezer. Pantry area off