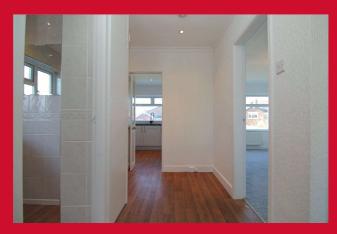

#### **SIDE ENTRANCE**

Leading into a spacious hallway with useful store

## KITCHEN 10'2" x 9'10" (3.1m x 3m)

Modern fitted kitchen with an array of wall and base units. Worktops, tiled splash back, sink and drainer with mixer tap. Oven, hob and extractor, integrated washer and fridge freezer. Pantry area off