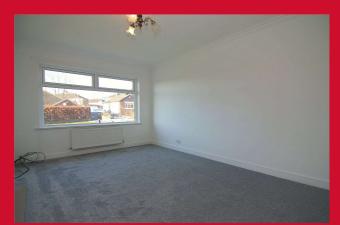

## LOUNGE 10'11" x 16' (3.33m x 4.88m)

Good size reception room with feature fireplace