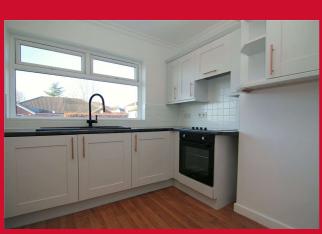

## KITCHEN 10'2" x 9'10" (3.1m x 3m)

Modern fitted kitchen with an array of wall and base units. Worktops, tiled splash back, sink and drainer with mixer tap. Oven, hob and extractor, integrated washer and fridge freezer. Pantry area off