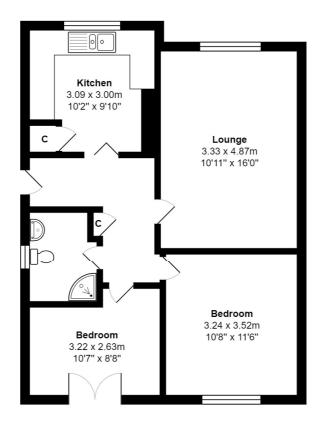

**Ground Floor** 

Total Area: 58.2 m<sup>2</sup> ... 626 ft<sup>2</sup>

All measurements are approximate and for display purposes only

1 01274 601119 **E** wibsey@robertwatts.co.uk **W** robertwatts.co.uk Wibsey Office: 140 High Street, Wibsey, BD6 1JZ

## LOUNGE 10'11" x 16' (3.33m x 4.88m)

Good size reception room with feature fireplace

## KITCHEN 10'2" x 9'10" (3.1m x 3m)

Modern fitted kitchen with an array of wall and base units. Worktops, tiled splash back, sink and drainer with mixer tap. Oven, hob and extractor, integrated washer and fridge freezer. Pantry area off

## BEDROOM ONE 10'8" x 11'6" (3.25m x 3.5m)

### BEDROOM TWO 10'7" x 8'8" (3.23m x 2.64m)

Patio doors leading to rear