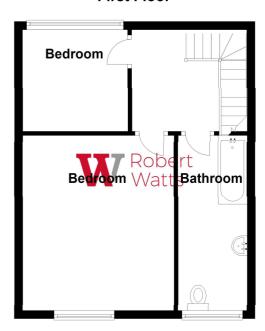

BEDROOM ONE 11'7" x 11'9" (3.53m x 3.58m)

BEDROOM TWO 6'5" x 8'9" (1.96m x 2.67m)

**BATHROOM** Modern three piece white suite with shower over bath

**OUTSIDE** Pleasant gardens to front with southerly aspect, paved seating area and off road parking. Small open garden to the rear that neighbouring properties have access rights over

## First Floor

Please Note:This plan is for general layout guidance only and not to be relied upon for measurments. Plan produced using PlanUp.