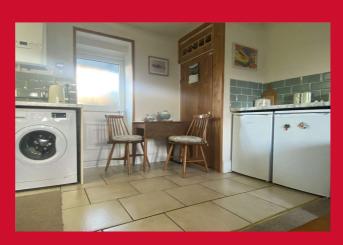

### LOUNGE/KITCHE AREA 18'8" x 13'3" (5.7m x 4.04m)

Recently fitted kitchen with a selection of wall and base units. Worktops and sink unit. Built in oven/microwave, induction hob and extractor. Marble fireplace housing electric fire. Door leading to rear and small basement area