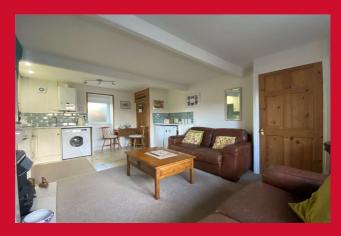

### LOUNGE/KITCHE AREA 18'8" x 13'3" (5.7m x 4.04m)

Recently fitted kitchen with a selection of wall and base units. Worktops and sink unit. Built in oven/microwave, induction hob and extractor. Marble fireplace housing electric fire. Door leading to rear and small basement area