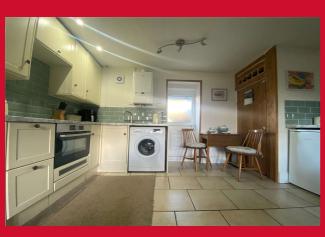

### LOUNGE/KITCHE AREA 18'8" x 13'3" (5.7m x 4.04m)

Recently fitted kitchen with a selection of wall and base units. Worktops and sink unit. Built in oven/microwave, induction hob and extractor. Marble fireplace housing electric fire. Door leading to rear and small basement area