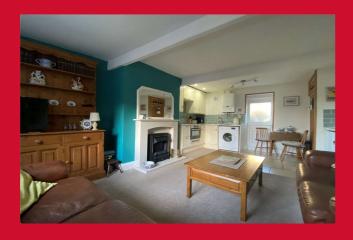

### LOUNGE/KITCHE AREA 18'8" x 13'3" (5.7m x 4.04m)

Recently fitted kitchen with a selection of wall and base units. Worktops and sink unit. Built in oven/microwave, induction hob and extractor. Marble fireplace housing electric fire. Door leading to rear and small basement area