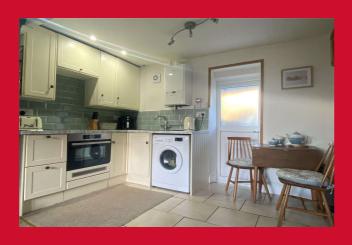

### LOUNGE/KITCHE AREA 18'8" x 13'3" (5.7m x 4.04m)

Recently fitted kitchen with a selection of wall and base units. Worktops and sink unit. Built in oven/microwave, induction hob and extractor. Marble fireplace housing electric fire. Door leading to rear and small basement area