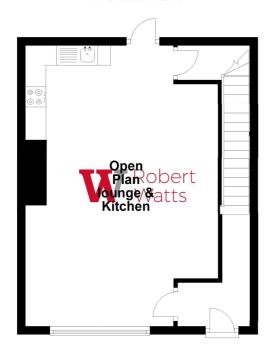

### LOUNGE/KITCHE AREA 18'8" x 13'3" (5.7m x 4.04m)

Recently fitted kitchen with a selection of wall and base units. Worktops and sink unit. Built in oven/microwave, induction hob and extractor. Marble fireplace housing electric fire. Door leading to rear and small basement area

### **Ground Floor**