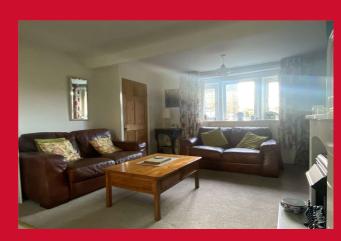

#### **ENTRANCE HALLWAY**

LOUNGE 11'7" (3.53) x 11'5" (3.48) combined

### LOUNGE/KITCHE AREA 18'8" x 13'3" (5.7m x 4.04m)

Recently fitted kitchen with a selection of wall and base units. Worktops and sink unit. Built in oven/microwave, induction hob and extractor. Marble fireplace housing electric fire. Door leading to rear and small basement area