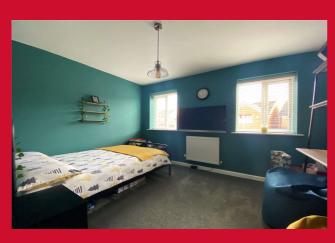

### **FIRST FLOOR**

BEDROOM TWO 11'11" x 12'3" (3.63m x 3.73m)

BEDROOM THREE 11'10" x 7'8" (3.6m x 2.34m)