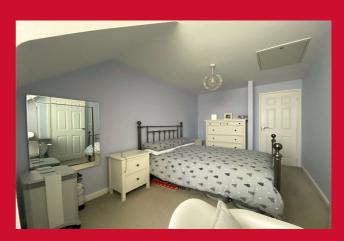

## MASTER BEDROOM 17' x 8'4" (5.18m x 2.54m)

With En-suite, shower cubicle, sink and W.C