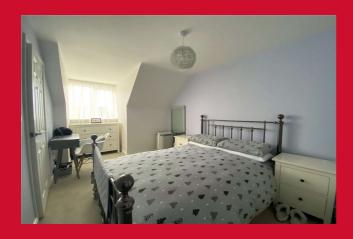

## MASTER BEDROOM 17' x 8'4" (5.18m x 2.54m)

With En-suite, shower cubicle, sink and W.C