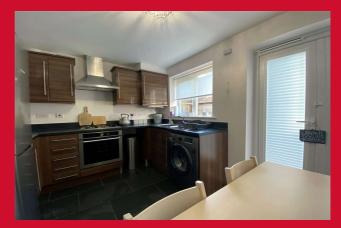

## KITCHEN 11'10" x 8'6" (3.6m x 2.6m)

Selection of wall and base units. Worktops, sink and drainer. Oven, hob and extractor, plumbing for washer and dishwasher. Patio doors leading to rear garden