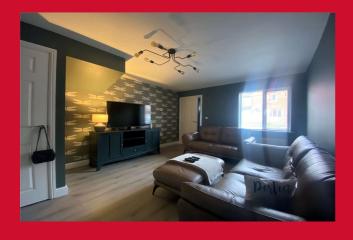

## LOUNGE 11'11" x 14'8" (3.63m x 4.47m)

Tastefully decorated with laminate flooring