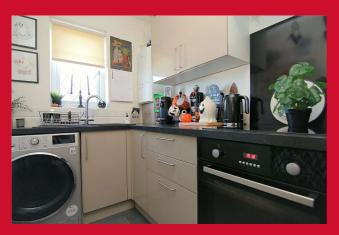

### KITCHEN 10'7" x 5'5" (3.23m x 1.65m)

Selection of wall and base units. Worktops with splashback, sink and drainer. Oven, hob and extractor. Plumbing for washer