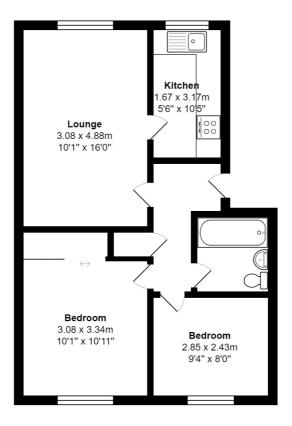

## LOUNGE 16'2" x 10'1" (4.93m x 3.07m)

Pleasant outlook

### KITCHEN 10'7" x 5'5" (3.23m x 1.65m)

Selection of wall and base units. Worktops with splashback, sink and drainer. Oven, hob and extractor. Plumbing for washer

## BEDROOM ONE 10'2" x 11'2" (3.1m x 3.4m)

Built in wardrobes

## BEDROOM TWO 9'4" x 8'9" (2.84m x 2.67m)

#### **BATHROOM**

Double ended bath with shower over, sink and W.C

**Ground Floor** 

Total Area: 50.1 m<sup>2</sup> ... 539 ft<sup>2</sup>

All measurements are approximate and for display purposes only