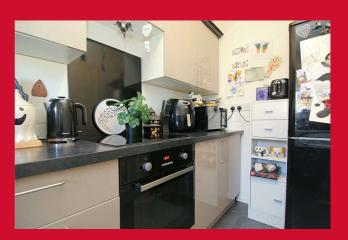

### KITCHEN 10'7" x 5'5" (3.23m x 1.65m)

Selection of wall and base units. Worktops with splashback, sink and drainer. Oven, hob and extractor. Plumbing for washer