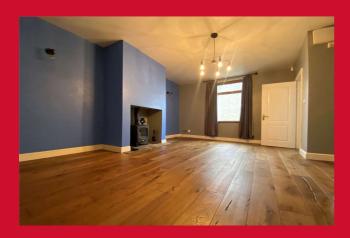

## LOUNGE 13'8" x 7'1" (4.17m x 2.16m)

Good size reception room with modern lighting, multifuel stove and stone hearth. Laminate flooring