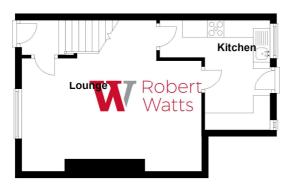

### **Ground Floor**

## LOUNGE 13'8" x 7'1" (4.17m x 2.16m)

Good size reception room with modern lighting, multifuel stove and stone hearth. Laminate flooring

## KITCHEN 7'3" (2.2) max x 12'3" (3.73) extending to 13'6" (4.11)

Modern kitchen with a selection of wall and base units. Worktops incorporating breakfast bar, oven, induction hob and extractor. Plumbing for washer and access to cellar