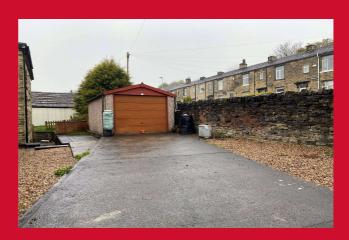

#### **OUTSIDE**

Yard to the front and large garden to the rear which has a driveway leading to detached garage and low maintenance pebbled areas