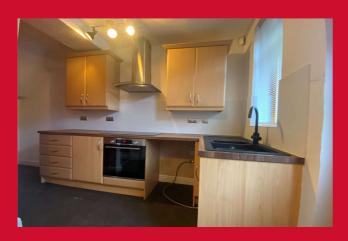

## KITCHEN 7'3" (2.2) max x 12'3" (3.73) extending to 13'6" (4.11)

Modern kitchen with a selection of wall and base units. Worktops incorporating breakfast bar, oven, induction hob and extractor. Plumbing for washer and access to cellar