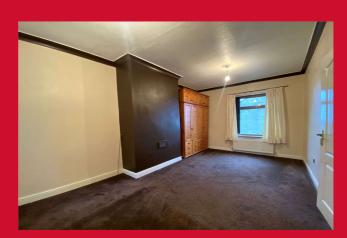

## BEDROOM ONE 10'7" x 17' (3.23m x 5.18m)

Dual aspect windows allowing potential to split. Wardrobe included in the sale

## BEDROOM TWO 7'1" x 12'5" (2.16m x 3.78m)

Housing boiler