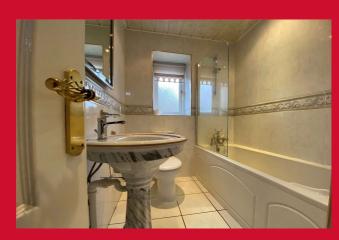

#### **BATHROOM**

Three piece white suite with mixer shower tap over panelled bath and screen. Fully tiled