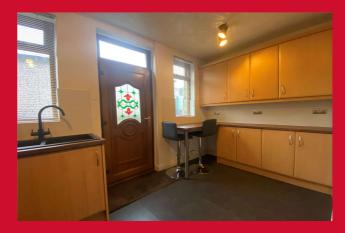

## KITCHEN 7'3" (2.2) max x 12'3" (3.73) extending to 13'6" (4.11)

Modern kitchen with a selection of wall and base units. Worktops incorporating breakfast bar, oven, induction hob and extractor. Plumbing for washer and access to cellar