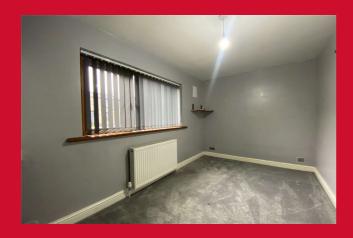

## BEDROOM ONE 10'7" x 17' (3.23m x 5.18m)

Dual aspect windows allowing potential to split. Wardrobe included in the sale

## BEDROOM TWO 7'1" x 12'5" (2.16m x 3.78m)

Housing boiler