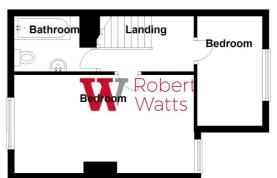

## **First Floor**

Please Note:This plan is for general layout guidance only and not to be relied upon for measurments Plan produced using PlanUp.

1 01274 601119 **E** wibsey@robertwatts.co.uk **W** robertwatts.co.uk Wibsey Office: 140 High Street, Wibsey, BD6 1JZ

## BEDROOM ONE 10'7" x 17' (3.23m x 5.18m)

Dual aspect windows allowing potential to split. Wardrobe included in the sale

## BEDROOM TWO 7'1" x 12'5" (2.16m x 3.78m)

Housing boiler

#### **BATHROOM**

Three piece white suite with mixer shower tap over panelled bath and screen. Fully tiled