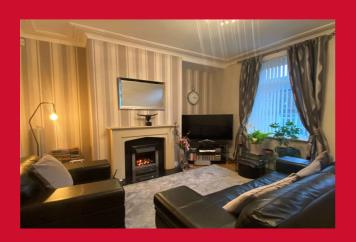

#### **ENTRANCE VESTIBULE**

LOUNGE 13'3" (4.04) max x 13'8" (4.17) max

Feature fireplace