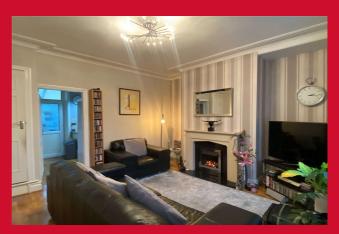

#### **ENTRANCE VESTIBULE**

LOUNGE 13'3" (4.04) max x 13'8" (4.17) max

Feature fireplace