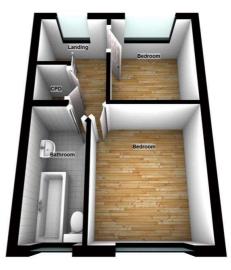

#### FIRST FLOOR LANDING

Access to the loft via pull down ladder. Useful storage cupboard

#### BEDROOM ONE 10'6" x 7'11" (3.2m x 2.41m)

Fitted wardrobes to alcove

#### BEDROOM TWO 10'9" x 9'2" (3.28m x 2.8m)

Fitted sliding mirror wardrobes

#### BATHROOM

Contemporary white suite with shower over shaped bath, sink and W.C. Part tiled walls

Ground Floor

First Floor

layout guidance only and no

1 01274 601119 B wibsey@robertwatts.co.uk W robertwatts.co.uk Wibsey Office: 140 High Street, Wibsey, BD6 1JZ

arla | propertymark naea | propertymark