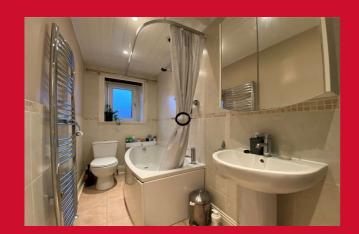

#### BATHROOM

Contemporary white suite with shower over shaped bath, sink and W.C. Part tiled walls