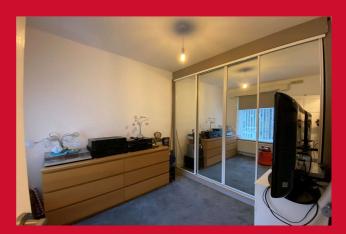

" x 9'2" (3.28m x 2.8m)

Fitted sliding mirror wardrobes

#### BATHROOM

Contemporary white suite with shower over shaped bath, sink and W.C. Part tiled walls

#### OUTSIDE

Pleasant garden area with raised decking area and patio area. Brick built shed

#### FURTHER INFORMATION

Council Tax - Band A Tenure - Freehold

The Fixtures & Appliances included have not been tested and therefore no guarantee can be given that they are in working order. Every care has been taken with the preparation of these sales particulars, but complete accuracy cannot be guaranteed. If there is any point, which is of particular importance you should obtain independent verification, or we will be pleased to check them for you. These sales particulars do not constitute a contract or part of a contract.

















Ground Floor



First Floor



layout guidance only and no



1 01274 601119 B wibsey@robertwatts.co.uk W robertwatts.co.uk Wibsey Office: 140 High Street, Wibsey, BD6 1JZ

arla | propertymark naea | propertymark