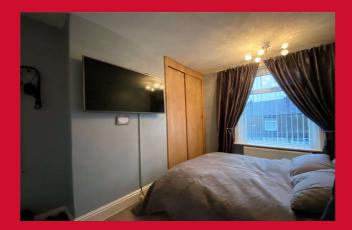

#### BEDROOM ONE 10'6" x 7'11" (3.2m x 2.41m)

Fitted wardrobes to alcove

#### BEDROOM TWO 10'9" x 9'2" (3.28m x 2.8m)

Fitted sliding mirror wardrobes