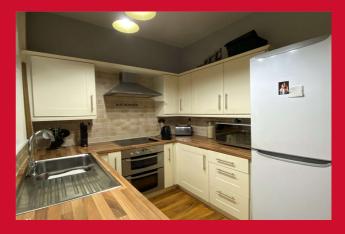

#### KITCHEN 10'11" x 7'10" (3.33m x 2.4m)

Modern fitted kitchen with wall and base units. Worktops with 1 1/2 sink unit, oven, hob and extractor. Plumbing for washer and sliding doors leading to pantry area. Access to rear porch