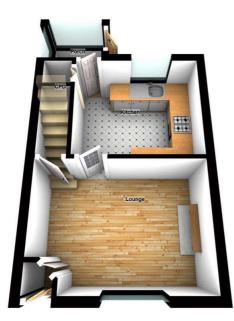

#### **ENTRANCE VESTIBULE**

LOUNGE 13'3" (4.04) max x 13'8" (4.17) max

Feature fireplace

#### KITCHEN 10'11" x 7'10" (3.33m x 2.4m)

Modern fitted kitchen with wall and base units. Worktops with 1 1/2 sink unit, oven, hob and extractor. Plumbing for washer and sliding doors leading to pantry area. Access to rear porch

#### **REAR PORCH**

Ground Floor

First Floor

layout guidance only and no

1 01274 601119 B wibsey@robertwatts.co.uk W robertwatts.co.uk Wibsey Office: 140 High Street, Wibsey, BD6 1JZ

arla | propertymark naea | propertymark