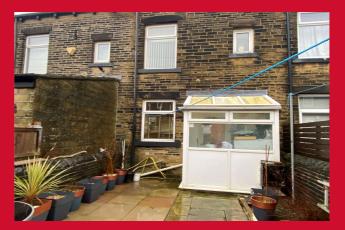

#### OUTSIDE

Pleasant garden area with raised decking area and patio area. Brick built shed

#### **REAR PORCH**