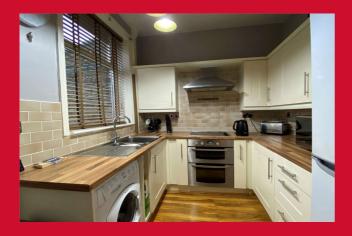

#### KITCHEN 10'11" x 7'10" (3.33m x 2.4m)

Modern fitted kitchen with wall and base units. Worktops with 1 1/2 sink unit, oven, hob and extractor. Plumbing for washer and sliding doors leading to pantry area. Access to rear porch