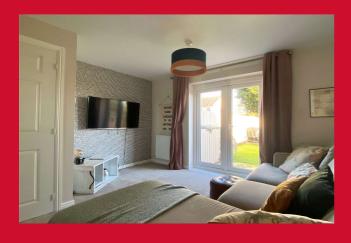

### **OPEN PLAN LIVING AREA 22'3" max x 12'1" (6.78m max x 3.68m)**

Tastefully decorated with patio doors leading to rear garden