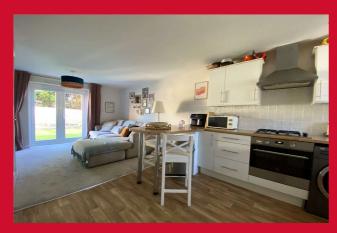

### **OPEN PLAN LIVING AREA 22'3" max x 12'1" (6.78m max x 3.68m)**

Tastefully decorated with patio doors leading to rear garden

#### **KITCHEN**

Selection of wall and base units and worktops incorporating breakfast bar. Oven, hob and extractor, integrated fidge freezer and plumbing for washer