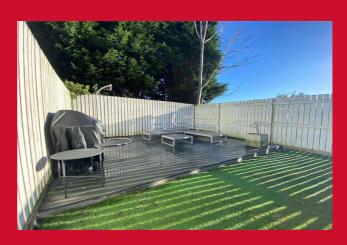

#### **OUTSIDE**

Parking for two cars top the front, outside tap and electric point. Larger than expected gardens to the rear with paved seating area, Astro Turf and raised composite deck area