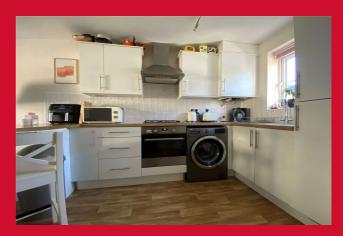

#### **KITCHEN**

Selection of wall and base units and worktops incorporating breakfast bar. Oven, hob and extractor, integrated fidge freezer and plumbing for washer