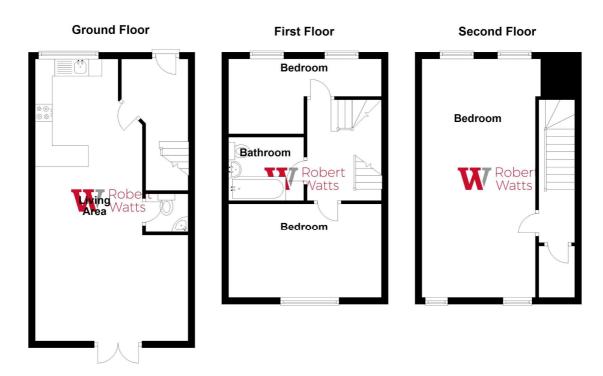

### **ENTRANCE HALLWAY**

Stairs to first floor

### **CLOAKROOM**

Off from lounge. Sink and W.C

### **OPEN PLAN LIVING AREA 22'3" max x 12'1" (6.78m max x 3.68m)**

Tastefully decorated with patio doors leading to rear garden

#### **KITCHEN**

Selection of wall and base units and worktops incorporating breakfast bar. Oven, hob and extractor, integrated fidge freezer and plumbing for washer

## BEDROOM TWO 12'3" x 8' (3.73m x 2.44m)

## **SECOND FLOOR BEDROOM ONE 15"7" x 8"11" (4.75m x 2.72m)**

Two Velux windows and useful store cupboard

## BEDROOM THREE 10'10" x 7'9" max (3.3m x 2.36m max)

'L' shaped

#### **BATHROOM**

Three piece family bathroom, shower over bath and screen. Majority tiled walls

Please Note:This plan is for general layout guidance only and not to be relied upon for measurments. Plan produced using PlanUp.

1 01274 601119 wibsey@robertwatts.co.uk wrobertwatts.co.uk wibsey Office: 140 High Street, Wibsey, BD6 1JZ