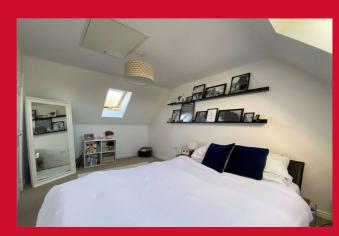

## **SECOND FLOOR BEDROOM ONE 15"7" x 8"11" (4.75m x 2.72m)**

Two Velux windows and useful store cupboard